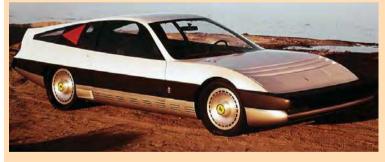

## BATS Out of Heaven

Franco Scaglione's aerodynamic Alfa 'BAT' trio seared themselves into the imaginations of the public in the mid-1950s. Today, their otherworldliness is undiminished

Story by Richard Heseltine Images by Ron Kimball/Darin Schnabel/RM Sotheby's

he future was clearly more starry-eyed in the past. With no filter between brain and mouth, it's all too difficult not to start babbling when viewing the Alfa Romeo BAT (Berlinetta Aerodinamica Tecnica) cars up close. The passing of more than 60 years hasn't dulled their power to shock. Styled by Franco Scaglione who at that point had little by way of a prior résumé, and crafted by Bertone at its most cash-strapped, that

The Abarth, sometimes referred to as BAT 1 in retrospect, marked the jumping off point for Scaglione. His keen interest in streamlining may have been apparent with the 1500 Biposto, but it shot into the stratosphere with the trio of design studies based on Alfa Romeo running gear which followed. The series kicked off with the Alfa 1900-based Berlinetta Aerodinamica Tecnica 5 (BAT 5), which broke cover at the 1953 Turin Motor Show. As for why the series started at '5', reputedly the fifth sketch was judged the best.

Contrary to some reports, the car's construction wasn't sponsored by Alfa Romeo, but was a Bertone project, factory backing going only so far as the

TOP TO BOTTOM: wild BAT 5 debuted in 1953; even wilder 1954 BAT 7; slightly more sober 1955 BAT 9

#### BERTONE ALFA ROMEO BATS

supply of a 1900C donor platform – which the design house paid for. Along with engineer and Bertone lifer, Ezio Cingolani, Scaglione fashioned a study in aerodynamics that perhaps borrowed a little from Giovanni Savonuzzi's trailblazing designs for Cisitalia. Nothing about this design was in the realm of the ordinary, the signature feature being the large rear window with its slim central divide plus, of course, those dramatic rear wings that tapered upwards and ever so slightly inwards. Inside, the dashboard was pure sci-fi whimsy, the one-piece instrument binnacle wrapping around the scuttle and blending into the steering column. Only the alloy-spoked, wood-rim wheel appeared oddly traditional.