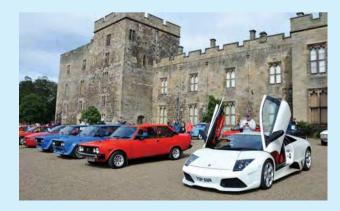

The final 8V of the trio is another 1954 coupe by Vignale, on chassis no 47 (pictured right). The most unusual part of the design undoubtedly the flared rear wings, merging with flying buttresses that span the boot lid and rear window. Also distinctive are the oval grille, chrome bumperettes and chrome trim around the doorsills and windows. Restored in 1990, it's one of very few 8Vs to retain its original engine. The auction estimate is \$1m to \$1.25m.

The calendar for the Ferrari Challenge UK 2021 season will be announced at the Ferrari Finali Mondiali at Misano in November.