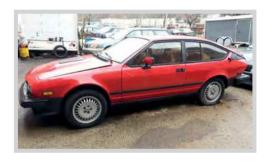

# **Fast Traction Hero**

A 'Q' car in both name and nature, the ultra-rare Alfa 155 Q4 is a four-wheel drive super-saloon that flies under the radar

Story by Richard Aucock Photography by Michael Ward

h to have been a businessman in 1993. The briefcase. The huge mobile phone. The jacket on the coat hanger in the rear window. The relaxed company car rules that meant the more miles you did, the less tax you paid. This is not sepia-tinged nostalgia, either: it really was a kind of heaven, as the people on the seminal TV show From A to B: Tales of Modern Motoring confirm.

I wonder how many were aware of the Alfa Romeo 155 Q4 back then? Surely this would have been the headline car of the TV show, an 'integrale in disguise' that you could get past a friendly fleet manager thanks to its roomy, practical and understated four-door saloon profile – then go baiting Ford Escort RS Cosworths.

More challenging was the lack of brand visibility for Alfa Romeo. This was pre-BTCC, and the 155 had only just arrived as Alfa's 'new era' choice. Curious BMW drivers were still quivering from the novelty of the Alfa 75's oddball handbrake and electric window switches in the roof. Heavens, even the 145 was still running boxer engines then. Alfa's UK rebirth was coming, but the 155 Q4 predated it. This meant only a tiny handful of UK drivers ever got to experience its delights: just 16 were officially sold in Britain out of a total run of 2701 Q4s.

Subtlety abounds: faux split-rim alloys and green Q4 badge are giveaways. This is a 'narrow arch' 155

130hp per tonne, compared with 155hp for the Integrale, and a whopping 174hp for the Escort Cosworth. The Q4 also guzzled fuel at a rate of 16mpg, which *Autocar* called "appalling" and "dreadful". Our savvy businessman with his All Star card wouldn't have worried about that, particularly as the 60-litre fuel tank still gave a decent range.