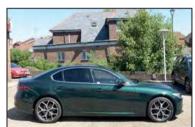

### Alfa Stelvio 2020

### Green-laning in a Visconti Green Alfa Romeo Stelvio, newly updated for 2020

Story by Chris Rees Photography by Michael Ward

ast month we tested the MY2020
Alfa Romeo Giulia on UK roads. Now it's time to try the fresh-for-'20
Stelvio – and since it's an SUV, we'd better to do some off-roading as well as a road test. Few people ever know this about the Stelvio but it's actually very capable on the rough stuff; no surprise, perhaps, as every Stelvio has 4x4 (except the rear-drive-only Super). On the scrabbly, hilly road surfaces that we tried, there were zero problems with grip, and our descents never felt anything but safe and secure.

between the main dials offers up more information, too. The steering wheel has extra buttons on it, while traffic sign recognition is another welcome addition.

The Stelvio range starts with the Super (entry-level), progressing through Sprint (sporty), Lusso Ti (luxury and comfort) and Veloce (performance) - the first time the 'Veloce' badge has ever appeared on the Stelvio. Our Lusso Ti test car comes in a pretty bold spec in terms of looks: 20-inch 'Dark Petal' alloy wheels, beige leather trim, wooden dashboard accents and Visconti Green paint. This shade is not actually new for 2020 but I've seen so few green Stelvios on the road that it sure looks new. Definitely fresh to the Alfa palette are some very striking new colours, including Villa d'Este 6C Red (a wonderfully deep red) and Junior GT Ochre (yellow-gold).