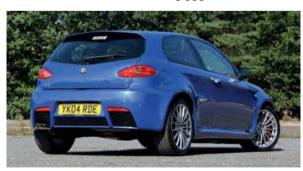

As for sixes, again we're spoilt for choice. What about the delicately delicious, racing-derived Dino V6 that powered the Fiat and Ferrari of the same name? Or the current-day Ferrari-derived V6 that gives the Giulia GTA fully 540hp? Ultimately there is really only one engine that scores a 'six', though: Alfa's Busso V6. Choosing which version proved the hardest, but we hope you approve of our 147 GTA decision.

V6 has featured in a wide variety of forms, from 1997cc up to 3179cc.

Although showcased in such splendid wrappings as the Alfa 75, 164, 156, GTV, Spider and SZ, we've chosen the 147 GTA to demonstrate why the Busso V6 is so covetable. Owned by Alfa Aid, this is a late 2004 example with the Busso in its ultimate form: 3.2 litres, 24 valves and 250hp. It's a genuine Italian tour de force, both visually and dynamically.

Over its 110-year history, Alfa Romeo has produced some truly stand-out engines but the Busso V6 is arguably the best of the lot. All round, it's just a fabulous thing. If you want a 147 GTA, this pristine, pleasingly unmolested six-speed manual is up for sale at Alfa Aid in Maidenhead for £15,995.