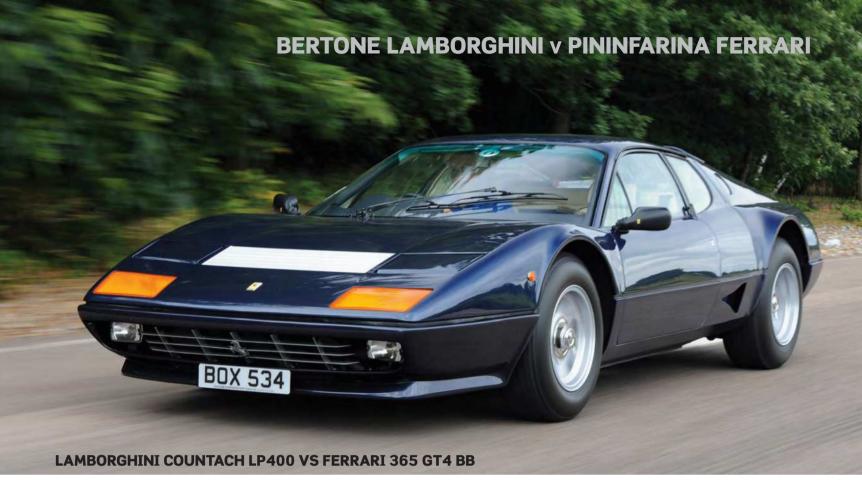

### **FEATURES**

- 14 ALFA ROMEO STELVIO 2020 model year SUV on test
- **BEST EVER ITALIAN ENGINES**From two cylinders to six which are the best?
- 30 MASERATI MERAK SS
  French connection: Maserati's Citroen era
- 36 ALFA ROMEO 155 Q4 The 'Q' car to beat them all
- **42** ALFA ROMEO 1900 B.A.T. CONCEPTS Scaglione's incredible trio of BAT-mobiles
- **48 FERRARI V LAMBORGHINI**Who won the epic battle from 1965 to 1980?
- 58 ABARTH 595 SS ON THE 12IN12
  We go rallying in the north western Italian Alps
- **60 SALON PRIVE**Italians shone at Blenheim Palace this year
- **64 ITALIAN WINGS & WHEELS**Cars and aircraft at RAF Cosford
- 66 CONCOURS OF ELEGANCE
  Hampton Court concours report
- 70 CLASSIC RACING
  Action from HSCC and HRDC series

Maserati's Bora debuted in 1971 to rival the Ferrari 365 GT/4 BB and Lamborghini Miura. Along with Giugiaro styling and a mid-mounted V8, it used Citroen hydraulics to activate its disc brakes, pop-up headlights and adjustment for the driver's seat and pedal box. After the Merak of 1972, the Khamsin arrived in 1974 – now boasting the SM's speed-dependent hydraulic steering – but the writing was on the wall for Maserati and Citroen. Sadly, the oil crisis and Citroen's bankruptcy brought an abrupt end to the partnership in 1975. Ownership would pass to an Italian state-owned holding company and Alejandro de Tomaso. The Merak proved the longest-lived car of the 'Citroen' period, but its proportion of SM-derived parts diminished until production ended in 1983. By then, Maserati had already entered a new age, that of the Biturbo.