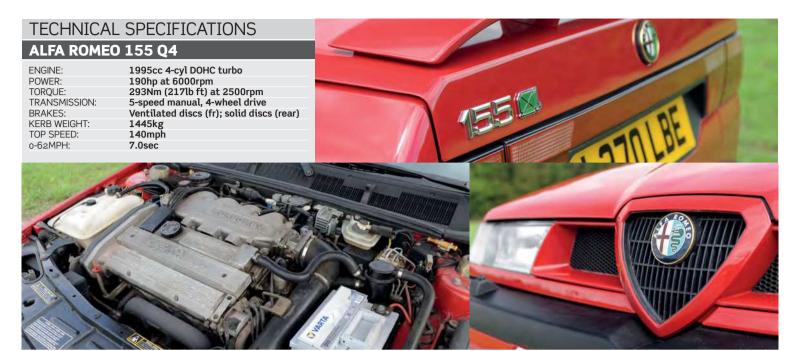

The 155 Q4 did use the heart of an HF integrale 16v. Its 2.0-litre turbo engine used a Garrett T3 turbo, detuned only slightly to 190hp, with a whopping great 217lb ft of torque on tap from a diesel-like 250orpm.

When Autocar road-tested the Q4 in early 1993, its testers were wowed by its performance: o-60mph in a scant 6.7 seconds. This is still an impressive figure today; it must've been jaw-dropping nearly three decades ago. That's despite a power-to-weight ratio of

Subtlety abounds: faux split-rim alloys and green Q4 badge are giveaways. This is a 'narrow arch' 155

130hp per tonne, compared with 155hp for the Integrale, and a whopping 174hp for the Escort Cosworth. The Q4 also guzzled fuel at a rate of 16mpg, which *Autocar* called "appalling" and "dreadful". Our savvy businessman with his All Star card wouldn't have worried about that, particularly as the 60-litre fuel tank still gave a decent range.

## The Recaros, with bespoke Q4 upholstery, are lovely to sit in, even if mounted in the trademark 155 high-up way

and a full set of dials allows the driver to monitor the things that matter in an engine this heavenly: oil temperature and pressure.

Twin cam turbo lump is basically purloined from the Lancia Delta integrale, albeit detuned to 190hp