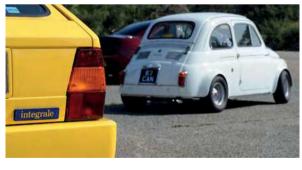

I wonder how many were aware of the Alfa Romeo 155 Q4 back then? Surely this would have been the headline car of the TV show, an 'integrale in disguise' that you could get past a friendly fleet manager thanks to its roomy, practical and understated four-door saloon profile – then go baiting Ford Escort RS Cosworths.

OK, the fact that it was left-hand drive only may have been tricky. And back then, Alfa Romeo was hardly the default company car choice. But for a the springboard for Alfa's entry into European touring car racing: all-wheel drive was allowed in Italy and Germany, for which Alfa Romeo would develop custom racers to conquer all. Sure, the basis for the later BTCC racer was the somewhat more prosaic front-wheel drive 155 Silverstone, but the stage was set. Alfa was back to winning on Sunday and selling on Monday, and the 155 Q4 was the accelerant.