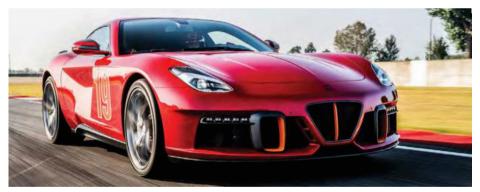

Touring of Milan has revealed its latest new car: the Aero 3. Launched at the Salon Privé concours at Blenheim Palace (see page 60), it draws inspiration from Touring's famous Alfa Romeo 8C 2900 B Le Mans of the 1930s but is based on modern Ferrari running gear.

The design is by Louis de Fabribeckers, who told *Auto Italia*: "The code name of the project was 'Summer', after the French pilot who drove the Alfa Romeo 8C with Biondetti in the 1939 Le Mans, bearing the number 19.

"The rear fin picks up on the teardrop shape, emphasised because there is no rear glass. We decided that, because the shape is so beautiful and pure, we should not spoil it with glass; modern technology allows us to use a camera to project the rear view inside the car."

Two rear spoilers pop up above 56mph according to degree markings on the fin. Other Alfa Le Mans-inspired elements include four-point harnesses, the racing number 19 and a race-style fuel flap (although the next Aero 3 to be built will have an invisible fuel flap). The front grille also picks up subtly on the pre-war Alfa.

The Aero 3 is made in-house by Touring, with bespoke details such as electric door handles and unique wheels (this example has 21-inch front wheels and 22s at the rear, but 20-inch wheels are also offered).

The interior is also bespoke, with separate 'zones' for the driver and passenger. Polished and matt black aluminium combine with matt carbonfibre detailing. When you switch the car on, badges illuminate on the leather seats.

The Aero 3 uses a Ferrari F12 chassis, running gear and electronics. The bodywork is made entirely of carbonfibre and overall weight is 1645kg, claimed to be 150kg less than the donor F12.

No prices have been released but only 15 examples will be built, each one taking six months to build. The second and third examples are already in construction.