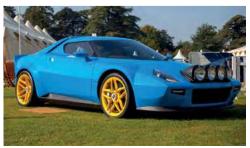

### **TARASCHI SUPERCAR RECALLS 1950S**

A new Italian supercar marks 60 years since the last creation of racing driver Berardo Taraschi; the Giaur racer. Created by Team 1-Off, the new Taraschi Berardo is based on the BMW i8 but has a new bodywork that echoes the style of the Giaur 750 of the 1950s.

Its designer is the architect, Andrea Quartieri. The aluminium bodywork is made by Quality Cars of Padova, the only non-aluminium element being the large rear carbonfibre diffuser housing twin central exhausts tailpipes. It measures almost 500cm long, 200cm wide and 130cm high. Inside is a handmade, retro-feel cabin with striking mahogany trim and vintage leather seats.

Power comes from a tuned BMW i8 petrol/electric hybrid, offering between 420hp and 520hp, depending on customer requirements. All four wheels are driven, while a Brembo brake system can be specified.