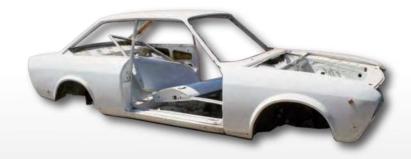

modern car is; it feels truly alive. It also feels wonderful inside, with a stylish, leather-appointed cabin, while the muscled-up exterior isn't bad, either.

Over its 110-year history, Alfa Romeo has produced some truly stand-out engines but the Busso V6 is arguably the best of the lot. All round, it's just a fabulous thing. If you want a 147 GTA, this pristine, pleasingly unmolested six-speed manual is up for sale at Alfa Aid in Maidenhead for £15,995.



### **TECHNICAL SPECIFICATIONS**

### **ALFA ROMEO 147 GTA**

ENGINE: 3179cc V6 DOHC 24V
BORE X STROKE: 93mm x 78mm
COMPRESSION RATIO: 10.5:1
POWER: 250hp at 6200rpm
TORQUE: 222lb ft at 4800rpm
WEIGHT: 1360kg

MAX SPEED: 155mph 0-62MPH: 6.3 sec









### MIDDLE BARTON GARAGE

### FIAT AND ABARTH SPECIALISTS

**ESTABLISHED 1987** 





MBG specialises in both parts and engineering for 124's.

We can supply most parts and our workshop undertakes servicing, repairs and restoration of all 124 models. You can visit our very comprehensive 124 parts section on our eCommerce website.

### 





Middle Barton Garage, Troy, Ardley Road, Somerton, OX256NG

Tel ++44 (0)1869 345766 • Fax ++ 44(0)869 346581 www.middlebartongarage.com



# French Revolution

With hydraulic technology from Citroen, the Maserati Merak was an Italian supercar with a Gallic touch. We assess an SS version to find out how well the marriage works

Words by Tim Pitt Photography by Michael Ward

ould this be my final article for Auto Italia? I'm about to declare my amour for the Citroen SM, the luxurious coupe that teleported into 1970 like an Unidentified