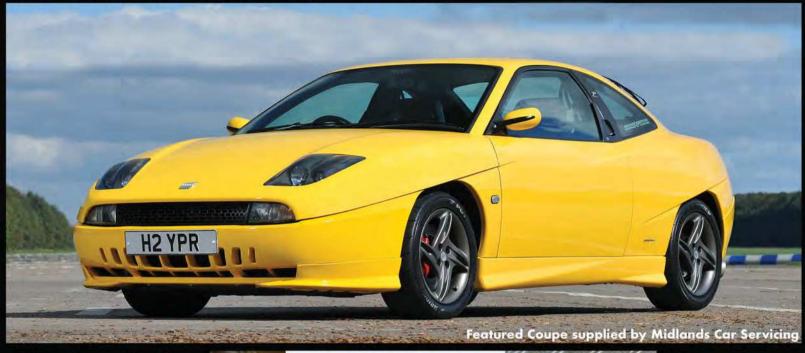

### FIVE CYLINDERS: FIAT COUPE 20VT

In the mid-1990s, Fiat Auto was really on a roll, producing some deliciously offbeat offerings, among the most interesting being the Fiat Coupé, a rakish sports car that wowed the 1994 Geneva Salon. Designed by Pininfarina's Chris Bangle and featuring wildly wacky wing 'slashes', it was fascinatingly different, and had *everyone* talking. It has lost none of its head-turning ability in the intervening period.

Power initially came via a brace of Lampredi 2.0-litre twin cams – effective, for sure – but two years later came the more avant garde five-cylinder 20-valve versions, which is where we pick up the story. Five cylinders: beefier than a four, but smaller and lighter than a six. You could sign up for a non-turbo 20V (with 154hp) but it's the full-fat 220hp 20V Turbo that's the most coveted, and our choice here.

The end result, as Jordan Carroll's 1997 20v Turbo proves, is genuinely something special. Lift the Fiat's huge clamshell bonnet and gaze at the 1998cc five-cylinder lump: turbocharged, twin cam, five valves per cylinder. You really don't see stuff like this from Fiat nowadays and you might wonder how well it works. It certainly does work. For a start, it's very quick, even by today's standards, as the factory figures of 6.3 seconds for o-6omph and 149mph max attest. Peak power of 220hp arrives at 575orpm, while torque is a

power of 220hp arrives at 575orpm, while torque is a

punchy 230lb ft (312Nm) at just 2500rpm. This is a lump that's loved by the tuner fraternity, and Jordan's Coupé has had a remap and a bigger turbo bolted on, raising the action to about 260hp, he reckons.

One huge appeal of the five-cylinder lump is its soundtrack, a distinctive off-beat burble that's surprisingly muted at low to medium revs, and even at full chat (7000rpm) is a lot less boomy than Audi or Volvo 'fives.' Give it full beans and the Fiat remains smooth and civilised throughout, and while mild turbo lag is detectable, the strong low-down torque helps to mask it.

Mounted sideways, the five-pot powerplant drives the front wheels. That means handling is not the most balanced around, even though there's a limited slip diff (called Viscodrive) to help put the power down and limit understeer. Jordan has also fitted a brace bar between the front struts to stiffen things up. From a quick getaway or when powering through a tight corner, you can feel the Fiat start to weave. But for the most part, the Fiat is a delight behind the wheel, composed and comfortable, while that unique Pininfarina interior is another key appeal point.

General consensus is that the LE (Limited Edition) or Plus spec cars with their six-speed gearbox are the most collectable but in the big picture any Fiat Coupé 20vT with that wondrous five-cylinder engine is a car to covet. Now, where are those classifieds?