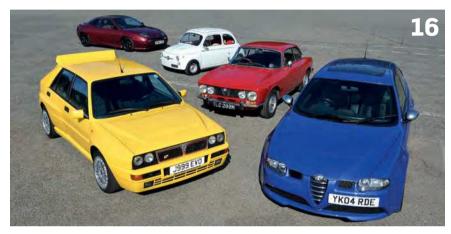

On a lighter note, I'm delighted to introduce the first instalment of a two-part 'Best Italian Engines' story. There was naturally plenty of deliberation about which engines should make the cut as 'the best' but I hope you agree with our choices. This month, starting on page 16, we concentrate on the cars with the best motors in the 'minor' category - by which we mean two, four, five and six cylinders. Next month we move on to eight, ten and twelvecylinder engines; you can probably guess which marques occupy these spots!

### UK DISTRIBUTOR FOR TEKNOFIBRA HEAT RESISTANT MATERIALS

www.walkers-garage.co.uk

South Otterington, Northallerton, North Yorkshire DL7 9HT Phone +44 (0)1609 777221 info@walkersgarage.com

What are the best engines ever to come out of Italy? In Part One of a two-part feature, we nominate our favourite engines from two to six cylinders, featuring Abarth, Alfa Romeo, Fiat and Lancia

So which Italian engines are the best of all time? We've decided to nominate all of our favourites in each of cylinder format, from two to twelves. This month we're restricting ourselves to twins, fours, fives and sixes (for eights, tens and twelves, you'll have to wait until next month).

Which two-cylinder engine to choose was easy. While the modern TwinAir turbo in such cars as the Fiat 500S certainly has its interest, our favourite has to be its forebear: the little twin fitted to the Fiat 500 and Fiat-Abarth spin-offs. We've skipped the three-cylinder format (the Firefly triple in Fiat's current range is great but hardly an all-time classic). Instead, we've headed straight for Italian 'fours'. Here we couldn't choose a favourite between two absolute classics – the Fiat/Lancia Twin Cam and Alfa's Busso-designed 'Nord' – so we've included them both.

As for sixes, again we're spoilt for choice. What about the delicately delicious, racing-derived Dino V6 that powered the Fiat and Ferrari of the same name? Or the current-day Ferrari-derived V6 that gives the Giulia GTA fully 540hp? Ultimately there is really only one engine that scores a 'six', though: Alfa's Busso V6. Choosing which version proved the hardest, but we hope you approve of our 147 GTA decision.