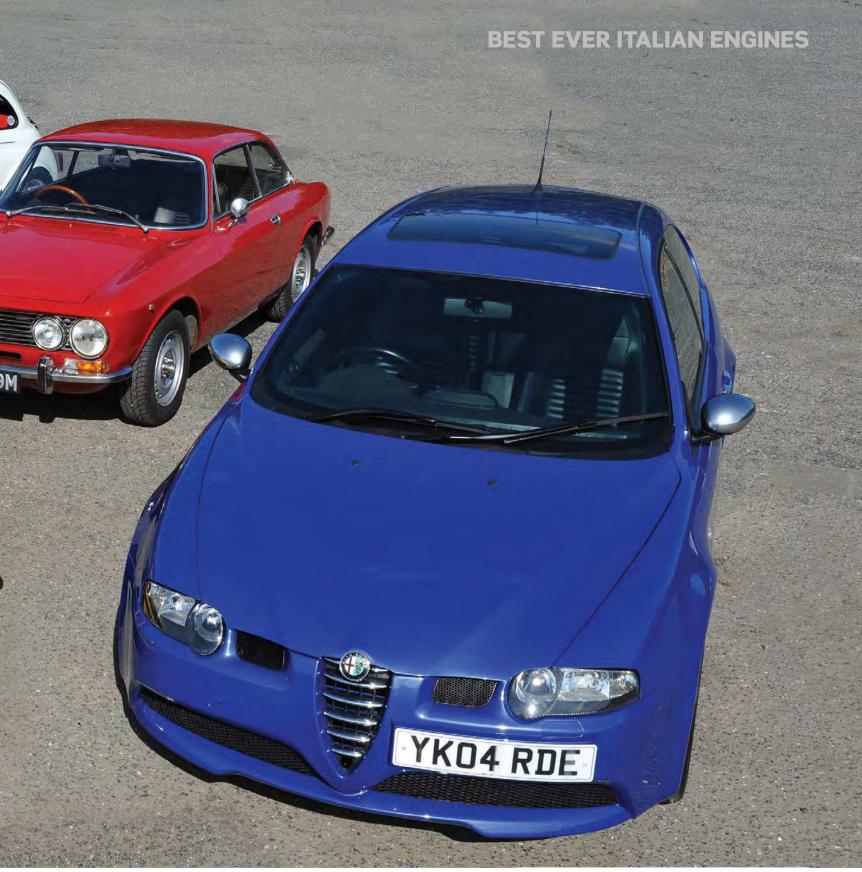

### **SIX CYLINDERS:** ALFA ROMEO BUSSO V6

Could we be looking at the best six-cylinder road car engine ever made?

Could be: for sheer emotion and sound, it has few, if any, equals. We are talking, of course, about Alfa Romeo's iconic 6o-degree V6 designed by Giuseppe Busso, a former Ferrari engine designer and legendary figure at Alfa Romeo.

Today, you just have to say the word 'Busso' to mist eyes over and weaken knees among Alfa aficionados.

The Busso V6 is an inspirational marriage of musicality and muscularity. The fact that is also happens to look like a piece of modern art nestling in the engine bay is merely a plus.

Now, the Busso V6 has appeared in all sorts of Alfas, as well as a few Fiats and Lancias in between. Truth be told, the illustrious Busso didn't have much impact when it debuted in the sober Alfa Six saloon in its sixcarb, 2.5-litre single-cam form back in 1979. The true magic began a year later with the GTV 6 coupe, whose Bosch L-Jetronic fuel injection helped create an instant classic. Since then, the silky all-aluminium, belt-driven

V6 has featured in a wide variety of forms, from 1997cc up to 3179cc.

Although showcased in such splendid wrappings as the Alfa 75, 164, 156, GTV, Spider and SZ, we've chosen the 147 GTA to demonstrate why the Busso V6 is so covetable. Owned by Alfa Aid, this is a late 2004 example with the Busso in its ultimate form: 3.2 litres, 24 valves and 250hp. It's a genuine Italian tour de force, both visually and dynamically.