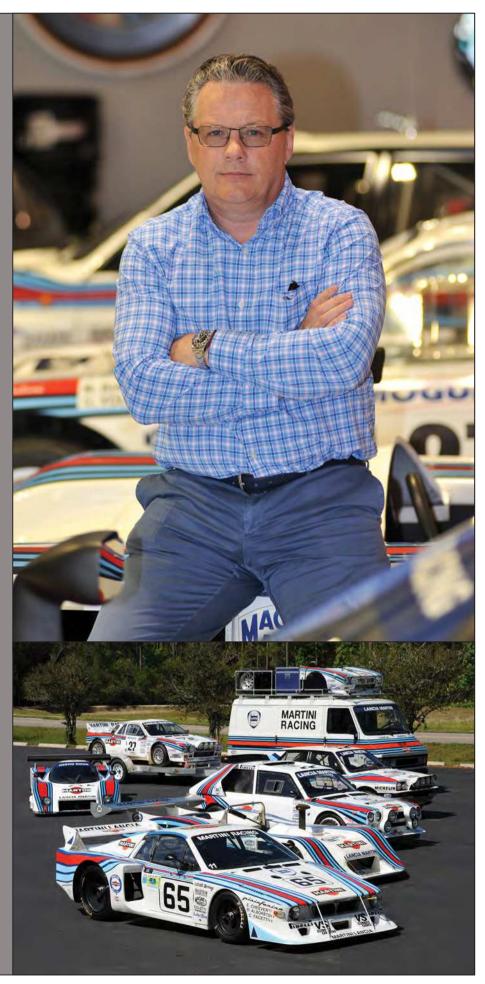

### **JOHN CAMPION (1963-2020)**

ohn Joseph Campion, who passed away aged 57 on 2 October after a long battle with leukaemia, was an incredible man. He listed two inspirations. One was Phil Lynott, "an African American in Ireland in the '70s, and the lead singer of Thin Lizzy". The other was "a farmer from Cork" – none other than Billy Coleman, former Irish and British Rally Champion.

John's father brought him to see a rally when he was young and long before it came into view, he remembers hearing the visceral howl of the Chequered Flag Lancia Stratos. If the howl had impressed the young Cork-born lad, the sight of the Stratos had him transfixed. On many occasions, he referred to it as looking like a spaceship compared to the other three-box cars.

In 1984, John moved to the US with just \$26 in his pocket. He got a job as a music roadie and eventually, having borrowed \$100,000 from Michael Jackson, set up a business supplying power for concerts and gigs: "I took a chance, seized the opportunity, worked hard and it grew from there."

John's incredible business success allowed him to indulge, as readers of *Auto Italia* will be aware, in his passion for cars. Coleman's Lancia had obviously made a huge impression, since the collection, at least initially, was almost exclusive to the Italian marque: Beta Montecarlo Turbo Group 5, LC1, LC2, 037, integrale, Delta S4, Fulvia and Stratos (see pic right). Housed in his Jacksonville workshop, each car was immaculate. Others cars added included a 131 Abarth rally car and the actual Mk2 Escort that Coleman used to win the British Rally Championship.

In later years, John's collection leaned towards cars with an Irish connection. These included the ex-Derek Daly Guinness March 811, which he and his CJJ team brought to Mondello Park's Historic Festival in Ireland in August 2019. Not only did John let some of Ireland's top young race drivers test the car, but he also climbed aboard the car himself. Despite recent surgery, he drove it with great gusto, to the delight of Daly, who himself had demonstrated the car at the same circuit in 1981. More recent additions included Eddie Jordan's first Formula Ford, a Crosslé 30F, 7up-liveried Jordan 191, Sasol Jordan 192 and Team Ireland A1GP car which won the championship for Adam Carroll in 2009.

John often said his success was inspired by people who succeeded against the odds, like Lynott and Coleman, as well as a teacher who told him he would never amount to anything. In more recent times, John, through his CJJ Motorsport team, supported young Irish race drivers, including James Roe Jr (racing in FR Americas) and Nicole Drought (in Britcar Endurance). He also supported WRC driver Craig Breen, Formula Female (an initiative to encourage more girls to chose STEM subjects and pursue careers in motorsport) and the F1 in Schools Championship in Irish schools.

John is survived by his loving wife Suzanne (who was involved in all of the above projects), family and many, many friends. *Leo Nulty* 