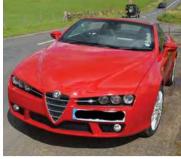

### Alfa Stelvio 2020

### Green-laning in a Visconti Green Alfa Romeo Stelvio, newly updated for 2020

Story by Chris Rees Photography by Michael Ward

ast month we tested the MY2020
Alfa Romeo Giulia on UK roads. Now it's time to try the fresh-for-'20
Stelvio – and since it's an SUV, we'd better to do some off-roading as well as a road test. Few people ever know this about the Stelvio but it's actually very capable on the rough stuff; no surprise, perhaps, as every Stelvio has 4x4 (except the rear-drive-only Super). On the scrabbly, hilly road surfaces that we tried, there were zero problems with grip, and our descents never felt anything but safe and secure.

So what is the MY2020 upgrade all about? Not a big sea-change, it must be said. The underpinnings are exactly the same as before, while there's no big facelift to speak about, either. The most noticeable improvements are in the cabin. As with the Giulia, the nasty sharp-edged plastic gearknob has given way to a far nicer leather item, which now has a little Italian *tricolore* flag at its base. The main rotary control knob has a better feel, too. Overall quality is greatly improved, especially the centre console, which offers more storage space and a new wireless phone charger.

The letterbox-shaped central digital display is the same size as before (just 8.8 inches across) but the menu bar now sits on the side of the screen, freeing up display space. The big change is that it's now a touchscreen, with drag-and-drop graphics, and the whole thing works far better than before. The new seven-inch TET screen.

between the main dials offers up more information, too. The steering wheel has extra buttons on it, while traffic sign recognition is another welcome addition.

The Stelvio range starts with the Super (entry-level), progressing through Sprint (sporty), Lusso Ti (luxury and comfort) and Veloce (performance) - the first time the 'Veloce' badge has ever appeared on the Stelvio. Our Lusso Ti test car comes in a pretty bold spec in terms of looks: 20-inch 'Dark Petal' alloy wheels, beige leather trim, wooden dashboard accents and Visconti Green paint. This shade is not actually new for 2020 but I've seen so few green Stelvios on the road that it sure looks new. Definitely fresh to the Alfa palette are some very striking new colours, including Villa d'Este 6C Red (a wonderfully deep red) and Junior GT Ochre (yellow-gold).

The new Stelvio drives pretty much exactly the same as the 2019 one did, which is good news in my book. The pin-sharp handling (and not just by SUV standards – by any standard) and super-pointy steering are just so enjoyable. The 200hp petrol engine we tested (280hp is available in the Veloce) is mated to the familiar – and excellent – ZF eight-speed automatic. Other than a bit of harshness on cold starts, the engine is super-smooth and