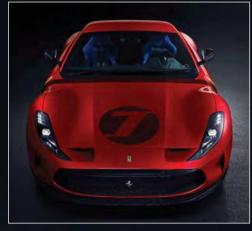

### **REGULARS**

- 6 NEWS
  - Ferrari's latest 'Omologata' one-off
- 92 CLASSIFIEDS
  - Find your perfect Italian car here
- 8 OBSCURATI
  - Biagini Passo 4x4 convertible

### One-off Ferrari Omologata Sharpens 812

errari has unveiled its latest one-off creation: the Omologata. Based on the 812 Superfast, it was commissioned by a European client, with a brief to evoke 'gentleman driver' GT racing themes, as well as sci-fi and modern architecture. The Omologata took Flavio Manzoni's design team just over two years to complete, and is the tenth one-off that Ferrari has made on a V12 platform since

the 2009 P540 Superfast Aperta.

Only the windscreen and headlights have been retained from the donor 812 Superfast body. The design features a tapering front end, flattened oval grille, muscular rear flanks and contrasting stripe across the bonnet. Three horizontal slats in the fastback seem to lower the rear end, while the tail is surmounted by a prominent spoiler and features deep-set taillights. The hand-formed

aluminium bodywork is painted in triple-layer Rosso Magma over dark carbonfibre, while the livery is clearly racing-themed.

Inside the car are racing-style electric blue seats finished in leather and jeans fabric with four-point racing harnesses. Metal parts on the dashboard and steering wheel are finished in a crackle paint effect, while a hammered paint effect is used for the inner door handles and centre console.