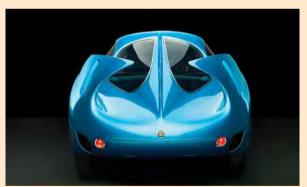

Contrary to some reports, the car's construction wasn't sponsored by Alfa Romeo, but was a Bertone project, factory backing going only so far as the

TOP TO BOTTOM: wild BAT 5 debuted in 1953; even wilder 1954 BAT 7; slightly more sober 1955 BAT 9

Scaglione, meanwhile, was only getting started. BAT 7 was unveiled at the 1954 Turin Motor Show, and was wilder still. *Road & Track* magazine, which had branded BAT 5 as "grotesque" a year earlier, gushed about the newcomer: "The Bertone BAT 7 on an Alfa chassis stole the show. Diversions over the BAT 5 include a low nose, new headlights which hinge upwards and disappear, plus large stabilizer fins. The dorsal fins on BAT 7 curve upwards and then sweep back and up."

Those signature fins were a whole new world of crazy, being perhaps the longest and highest of any car of the 1950s, and that includes products of Detroit. A much more cohesive design than its predecessor, the