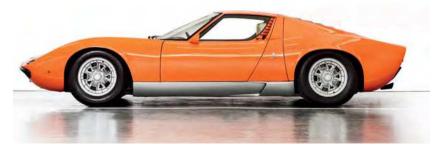

### TWO CYLINDERS: FIAT-ABARTH 595

Get ready to be awed by the Fiat-Abarth 595: a cheeky giant killer in a tiny frame, a sub-pocket rocket that packs an unfeasibly massive amount of fun. Just two cylinders mounted out back, and mustering all of 38hp, the Abarth has a turn of speed that's scarcely believable. Within 100 yards, that grin on your face just gets wider and wider.

This incredible example belongs to Andy Heywood, who confirms that it's a genuine 1964 Fiat-Abarth 595

successful tuning business across Europe selling piston and liner kits, hot camshafts, exhausts and much more for a vast army of Fiats. Hence the next step on Abarth's journey was a bore-and-stroke conversion to 68gcc to squeeze the most out of the tiny twin. The resulting Fiat-Abarth 695 SS was top of the 500 tree in the 1960s, good for 38hp at 5200rpm and 42lb ft of torque at 4000rpm.

### The crescendo of revs behind builds with eagerness... the theatre of noise is captivating indeed ""

with a pukka Abarth & Co chassis number. Over the years, however, it's been upgraded to later 695 SS spec. This means it began life with a tiny 595cc twincylinder overhead valve engine (based on the Fiat 500F's) with a power output of 27hp at 5000rpm and torque of 31lbft at 3500rpm.

During this era, Carlo Abarth was creating a very

been lowered and stiffened and has had anti-roll bars added, while also gaining natty flared arches and wide wheels. Visually, it's an absolute treat, inside and out. The solid, fixed roof contrasts with the fabric sunroof of regular Fiat 500s. Suicide doors provide entry to an immaculate cabin that's an absolute masterpiece in miniature. Beautifully detailed