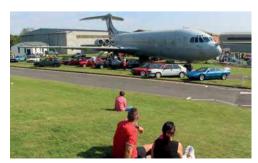

In Coppa Shell, Jamie Thwaites thrillingly drove from the back of the grid to take victory and secure the championship with one race to spare. Alex Moss came second, with Paul Simmerson taking third.

On a very wet Sunday, Lucky Khera secured another win ahead of H Sikkens, making him the first driver to win every race of a Ferrari Challenge season. Paul Hogarth took the final step of the podium. In Coppa Shell, Thwaites again came from the back of the grid to take victory, beating Alex Moss into second and Paul Rogers third.

The Ferrari Owners' Club formula classic series also took place at Snetterton. F355 Challenge cars dominated, with Wayne Marrs winning on Saturday ahead of Tristan Simpson and Tim Mogridge. In race two, Simpson finished ahead of Mogridge, with James Cartwright third in his 328 GTB. The final race of the weekend saw Mogridge beat Simpson into second and Marrs third.

The calendar for the Ferrari Challenge UK 2021 season will be announced at the Ferrari Finali Mondiali at Misano in November.