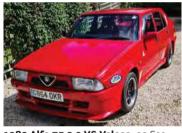

# **Fast Traction Hero**

A 'Q' car in both name and nature, the ultra-rare Alfa 155 Q4 is a four-wheel drive super-saloon that flies under the radar

Story by Richard Aucock Photography by Michael Ward

h to have been a businessman in 1993. The briefcase. The huge mobile phone. The jacket on the coat hanger in the rear window. The relaxed company car rules that meant the more miles you did, the less tax you paid. This is not sepia-tinged nostalgia, either: it really was a kind of heaven, as the people on the seminal TV show From A to B: Tales of Modern Motoring confirm.

I wonder how many were aware of the Alfa Romeo 155 Q4 back then? Surely this would have been the headline car of the TV show, an 'integrale in disguise' that you could get past a friendly fleet manager thanks to its roomy, practical and understated four-door saloon profile – then go baiting Ford Escort RS Cosworths.

More challenging was the lack of brand visibility for Alfa Romeo. This was pre-BTCC, and the 155 had only just arrived as Alfa's 'new era' choice. Curious BMW drivers were still quivering from the novelty of the Alfa 75's oddball handbrake and electric window switches in the roof. Heavens, even the 145 was still running boxer engines then. Alfa's UK rebirth was coming, but the 155 Q4 predated it. This meant only a tiny handful of UK drivers ever got to experience its delights: just 16 were officially sold in Britain out of a total run of 2701 Q4s.

Subtlety abounds: faux split-rim alloys and green Q4 badge are giveaways. This is a 'narrow arch' 155

130hp per tonne, compared with 155hp for the Integrale, and a whopping 174hp for the Escort Cosworth. The Q4 also guzzled fuel at a rate of 16mpg, which *Autocar* called "appalling" and "dreadful". Our savvy businessman with his All Star card wouldn't have worried about that, particularly as the 60-litre fuel tank still gave a decent range.

To my eyes, the crisp-cut lines of the 155 still look fantastic. OK, it doesn't have the bulging wheelarches

of later models, but the neat and angular shape is pleasing nonetheless. Even the weighty, triangular-profiled door handles are satisfying, sitting precisely above the side swage line (you clock them out of the corner of your eye in the door mirror, too).

This is a 'Q' car in more than one sense: only the fake split-rim alloys and green cloverleaf '4' badge on the bootlid identify it externally. There's a treat inside though: a cracking set of Recaro seats, complete with bespoke Q4 upholstery. They're lovely to sit in, even if they are mounted in the trademark 155 high-up way. On finally turning the key, I hear the magically mechanical-sounding, beautifully balanced engine for