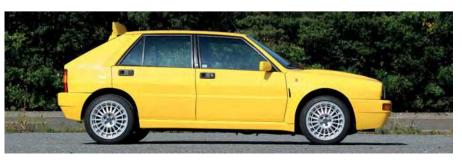

Of all the variations on the theme, it's the smooth, punchy 1995cc 16-valve turbo in the Lancia Delta integrale Evoluzione II that's arguably the ultimate street version. Mark Holland's spectacular Evo II is late 1994 example – the final and most powerful factory spec – and it counts as one of the best, most effective four-cylinder engines ever manufactured.

As a high performance icon that's tuneable and devastatingly effective, the Lancia Delta integrale really does have it all – and all from an engine conceived way back in the mid-1960s.

Every Fiat/Lancia twin cam is special, but in late turbo