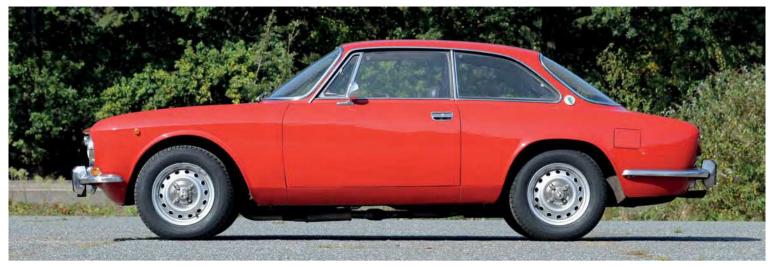

Gutsy and charismatic, the Alfa Nord 'four' has always been rewarding to drive, perhaps reaching its peak in the 2000 GTV coupe you see here (full

disclosure, this 1972 GTV happens to be the writer's own personal car - what do you mean, biased?).

Within Alfa circles, there's long been a discussion about which is the 'best' Alfa twin cam. Many pundits have romanticised the 1750 (actually 1779cc) from the late 1960s because of its free-revving nature, and it's certainly the fashionable choice today. But experienced Alfa people often take a different view. Alfa doven, the late Jon Dooley, rated the 2.0-litre because it was the fastest and most powerful of the 105 era, and you could really drive it on the throttle. Many others agree. What's indisputable is that the 1962cc unit is the gustiest of them all, with strong mid-range torque, capable of pulling with tremendous vigour from just 2000rpm.