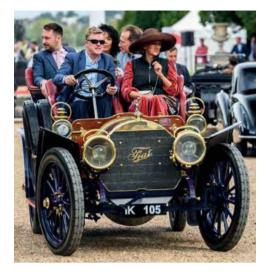

The final 8V of the trio is another 1954 coupe by Vignale, on chassis no 47 (pictured right). The most unusual part of the design undoubtedly the flared rear wings, merging with flying buttresses that span the boot lid and rear window. Also distinctive are the oval grille, chrome bumperettes and chrome trim around the doorsills and windows. Restored in 1990, it's one of very few 8Vs to retain its original engine. The auction estimate is \$1m to \$1.25m.

The calendar for the Ferrari Challenge UK 2021 season will be announced at the Ferrari Finali Mondiali at Misano in November.