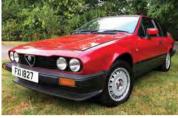

# **Fast Traction Hero**

A 'Q' car in both name and nature, the ultra-rare Alfa 155 Q4 is a four-wheel drive super-saloon that flies under the radar

Story by Richard Aucock Photography by Michael Ward

h to have been a businessman in 1993. The briefcase. The huge mobile phone. The jacket on the coat hanger in the rear window. The relaxed company car rules that meant the more miles you did, the less tax you paid. This is not sepia-tinged nostalgia, either: it really was a kind of heaven, as the people on the seminal TV show From A to B: Tales of Modern Motoring confirm.

I wonder how many were aware of the Alfa Romeo 155 Q4 back then? Surely this would have been the headline car of the TV show, an 'integrale in disguise' that you could get past a friendly fleet manager thanks to its roomy, practical and understated four-door saloon profile – then go baiting Ford Escort RS Cosworths.

More challenging was the lack of brand visibility for Alfa Romeo. This was pre-BTCC, and the 155 had only just arrived as Alfa's 'new era' choice. Curious BMW drivers were still quivering from the novelty of the Alfa 75's oddball handbrake and electric window switches in the roof. Heavens, even the 145 was still running boxer engines then. Alfa's UK rebirth was coming, but the 155 Q4 predated it. This meant only a tiny handful of UK drivers ever got to experience its delights: just 16 were officially sold in Britain out of a total run of 2701 Q4s.

Subtlety abounds: faux split-rim alloys and green Q4 badge are giveaways. This is a 'narrow arch' 155

130hp per tonne, compared with 155hp for the Integrale, and a whopping 174hp for the Escort Cosworth. The Q4 also guzzled fuel at a rate of 16mpg, which *Autocar* called "appalling" and "dreadful". Our savvy businessman with his All Star card wouldn't have worried about that, particularly as the 60-litre fuel tank still gave a decent range.

To my eyes, the crisp-cut lines of the 155 still look fantastic. OK, it doesn't have the bulging wheelarches

of later models, but the neat and angular shape is pleasing nonetheless. Even the weighty, triangular-profiled door handles are satisfying, sitting precisely above the side swage line (you clock them out of the corner of your eye in the door mirror, too).

This is a 'Q' car in more than one sense: only the fake split-rim alloys and green cloverleaf '4' badge on the bootlid identify it externally. There's a treat inside though: a cracking set of Recaro seats, complete with bespoke Q4 upholstery. They're lovely to sit in, even if they are mounted in the trademark 155 high-up way. On finally turning the key, I hear the magically mechanical-sounding, beautifully balanced engine for