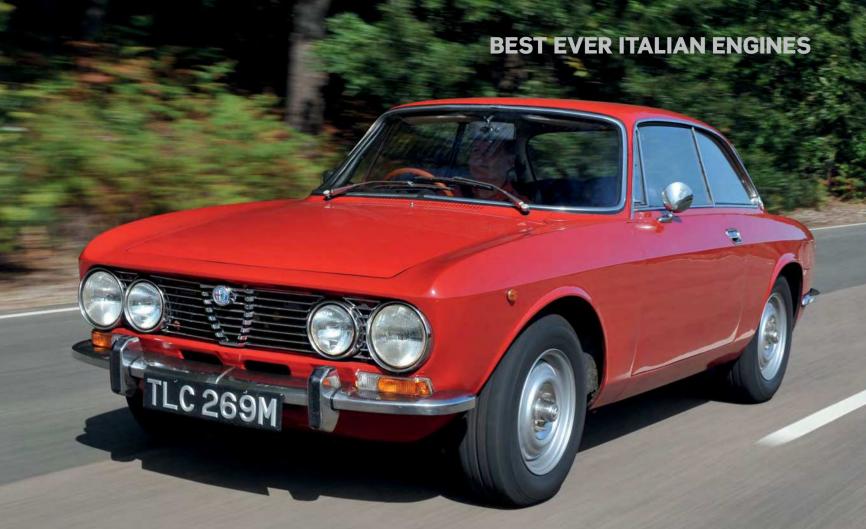

### FOUR CYLINDERS: ALFA ROMEO BUSSO 'NORD'

For a long, long while, no engine brought more success and lustre to Alfa Romeo than the twin cam that's commonly referred to as the Alfa Nord, or 'North', to distinguish it from the exquisite Alfasud flat-four from the south of Italy. Today, it remains one of the touchstones of the Alfa Romeo legend and deservedly so; it's an all-time classic.

Alfa's four-cylinder twin-cam engine, made in capacities ranging from 1290cc to 1995cc, was first seen in the jewel-like Giulietta of 1954. Via the 105 Series, Alfetta, Giulietta, 75 and more, the engine was used to perfect effect, and was still being fitted in Alfa's 164 and 155 as late as 1994.