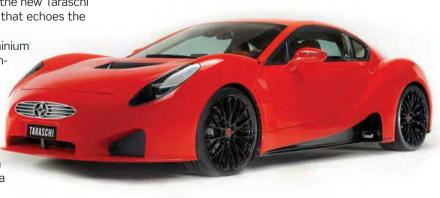

### **TARASCHI SUPERCAR RECALLS 1950S**

A new Italian supercar marks 60 years since the last creation of racing driver Berardo Taraschi; the Giaur racer. Created by Team 1-Off, the new Taraschi Berardo is based on the BMW i8 but has a new bodywork that echoes the style of the Giaur 750 of the 1950s.

Its designer is the architect, Andrea Quartieri. The aluminium bodywork is made by Quality Cars of Padova, the only non-aluminium element being the large rear carbonfibre diffuser housing twin central exhausts tailpipes. It measures almost 500cm long, 200cm wide and 130cm high. Inside is a handmade, retro-feel cabin with striking mahogany trim and vintage leather seats.

Power comes from a tuned BMW i8 petrol/electric hybrid, offering between 420hp and 520hp, depending on customer requirements. All four wheels are driven, while a Brembo brake system can be specified.