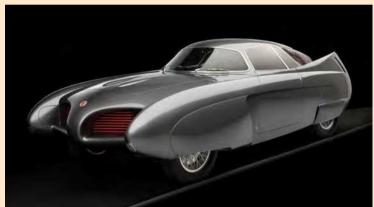

The Abarth, sometimes referred to as BAT 1 in retrospect, marked the jumping off point for Scaglione. His keen interest in streamlining may have been apparent with the 1500 Biposto, but it shot into the stratosphere with the trio of design studies based on Alfa Romeo running gear which followed. The series kicked off with the Alfa 1900-based Berlinetta Aerodinamica Tecnica 5 (BAT 5), which broke cover at the 1953 Turin Motor Show. As for why the series started at '5', reputedly the fifth sketch was judged the best.

Contrary to some reports, the car's construction wasn't sponsored by Alfa Romeo, but was a Bertone project, factory backing going only so far as the

TOP TO BOTTOM: wild BAT 5 debuted in 1953; even wilder 1954 BAT 7; slightly more sober 1955 BAT 9