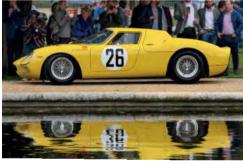

The final 8V of the trio is another 1954 coupe by Vignale, on chassis no 47 (pictured right). The most unusual part of the design undoubtedly the flared rear wings, merging with flying buttresses that span the boot lid and rear window. Also distinctive are the oval grille, chrome bumperettes and chrome trim around the doorsills and windows. Restored in 1990, it's one of very few 8Vs to retain its original engine. The auction estimate is \$1m to \$1.25m.