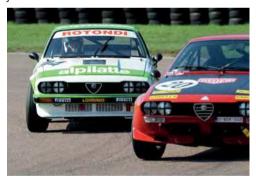

### **SIX CYLINDERS:** ALFA ROMEO BUSSO V6

Could we be looking at the best six-cylinder road car engine ever made?

Could be: for sheer emotion and sound, it has few, if any, equals. We are talking, of course, about Alfa Romeo's iconic 6o-degree V6 designed by Giuseppe Busso, a former Ferrari engine designer and legendary figure at Alfa Romeo.

V6 has featured in a wide variety of forms, from 1997cc up to 3179cc.

Although showcased in such splendid wrappings as the Alfa 75, 164, 156, GTV, Spider and SZ, we've chosen the 147 GTA to demonstrate why the Busso V6 is so covetable. Owned by Alfa Aid, this is a late 2004 example with the Busso in its ultimate form: 3.2 litres, 24 valves and 250hp. It's a genuine Italian tour de force, both visually and dynamically.

Operatic is the best way to describe the Busso in full flow. It sounds glorious, with a deep, aristocratic growl that rises to a thrilling crescendo as you close in on the 7200rpm red line in this 147 GTA setting (which is an easy thing to do). Right across the power band, the atmospheric, fuel-injected V6 loves to rev and crisp throttle response is also standard. The GTA is also very fast – indeed Alfa claimed at launch that it was the fastest car in its class.