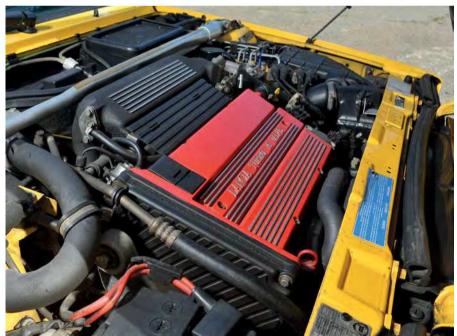

Of all the variations on the theme, it's the smooth, punchy 1995cc 16-valve turbo in the Lancia Delta integrale Evoluzione II that's arguably the ultimate street version. Mark Holland's spectacular Evo II is late 1994 example – the final and most powerful factory spec – and it counts as one of the best, most effective four-cylinder engines ever manufactured.

As Mark recalls, his Lancia was imported from Germany by Walkers Garage in 1997. In standard spec, the Evo II has 215hp at 575orpm and 232lb ft at 25oorpm, good for o-62mph in 5.7 seconds and a 137mph top end). But that wasn't enough for its first UK owner, who had an ECU update to give it

26ghp. Then in 2002, it gained a performance manifold, uprated turbo and ported cylinder head to take it to 328hp, plus an uprated paddle clutch. Mark, a serial Italian car aficionado, has since fitted a handmade Presto Japanese exhaust, adding further spice to the mix.

To drive, straight off the bat the Lancia feels a highly sophisticated and complete machine, just as you'd expect given its rally pedigree and full-on turbo all-wheel drive set-up. But that's just the opening act. With at least 50 per cent more power than standard, this Evo II is explosively rapid and yet also surprisingly refined in putting that performance down.

True to form, there's not much below 3000rpm, then the boost comes on strong and hard up to the 6000rpm red line. The delivery throughout is smooth, crisp and pure – and considering there are 148,033km on the clock, it proves the engine's robustness. Those £9000 of engine mods really work.

Mark's Evo II feels very well sorted as a whole, unfussed and easy to drive gently, with that searing turbocharged pace just waiting in the wings. It also feels superbly planted on its 16-inch alloys. With big, blister arches, bonnet hump and adjustable roof spoiler, it ticks all the right integrale visual boxes, while the stylish, intricate integrale dials are a buzz in themselves.

As a high performance icon that's tuneable and devastatingly effective, the Lancia Delta integrale really does have it all – and all from an engine conceived way back in the mid-1960s.

Every Fiat/Lancia twin cam is special, but in late turbo