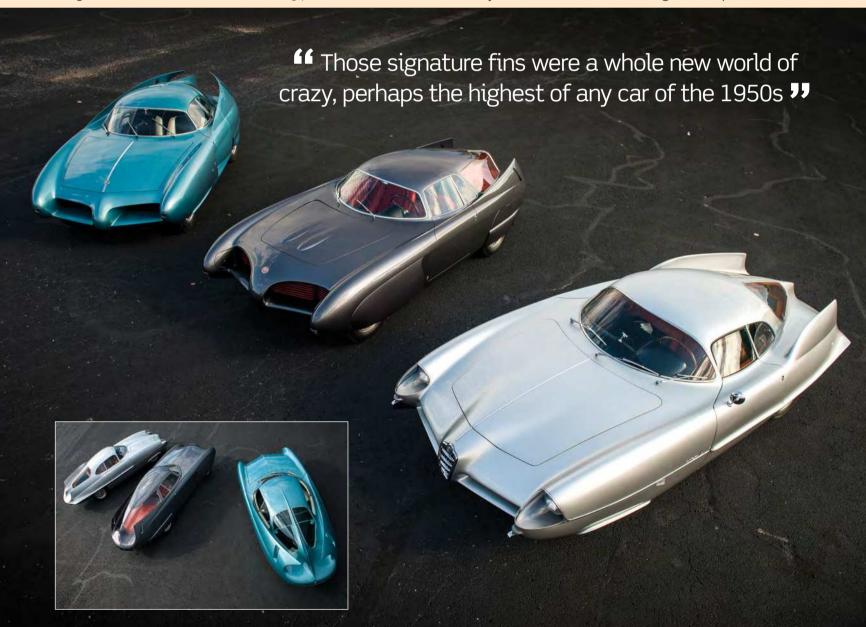

## BATS Out of Heaven

Franco Scaglione's aerodynamic Alfa 'BAT' trio seared themselves into the imaginations of the public in the mid-1950s. Today, their otherworldliness is undiminished

Story by Richard Heseltine Images by Ron Kimball/Darin Schnabel/RM Sotheby's

he future was clearly more starry-eyed in the past. With no filter between brain and mouth, it's all too difficult not to start babbling when viewing the Alfa Romeo BAT (Berlinetta Aerodinamica Tecnica) cars up close. The passing of more than 60 years hasn't dulled their power to shock. Styled by Franco Scaglione who at that point had little by way of a prior résumé, and crafted by Bertone at its most cash-strapped, that

they were built at all is a miracle.

By the time you read this, all three will have gone under the hammer at RM Sotheby's Contemporary Art auction in New York. And if any cars deserve to be viewed as kinetic sculpture, it's this clutch of showstoppers. The value placed on the trio – which is thankfully being offered as a single collection – is some \$20 million.

The Abarth, sometimes referred to as BAT 1 in retrospect, marked the jumping off point for Scaglione. His keen interest in streamlining may have been apparent with the 1500 Biposto, but it shot into the stratosphere with the trio of design studies based on Alfa Romeo running gear which followed. The series kicked off with the Alfa 1900-based Berlinetta Aerodinamica Tecnica 5 (BAT 5), which broke cover at the 1953 Turin Motor Show. As for why the series started at '5', reputedly the fifth sketch was judged the best.

Contrary to some reports, the car's construction wasn't sponsored by Alfa Romeo, but was a Bertone project, factory backing going only so far as the

TOP TO BOTTOM: wild BAT 5 debuted in 1953; even wilder 1954 BAT 7; slightly more sober 1955 BAT 9

Scaglione, meanwhile, was only getting started. BAT 7 was unveiled at the 1954 Turin Motor Show, and was wilder still. *Road & Track* magazine, which had branded BAT 5 as "grotesque" a year earlier, gushed about the newcomer: "The Bertone BAT 7 on an Alfa chassis stole the show. Diversions over the BAT 5 include a low nose, new headlights which hinge upwards and disappear, plus large stabilizer fins. The dorsal fins on BAT 7 curve upwards and then sweep back and up."

Those signature fins were a whole new world of crazy, being perhaps the longest and highest of any car of the 1950s, and that includes products of Detroit. A much more cohesive design than its predecessor, the

Thankfully this amazing trio has been consolidated into one collection – rightly being treated as modern art