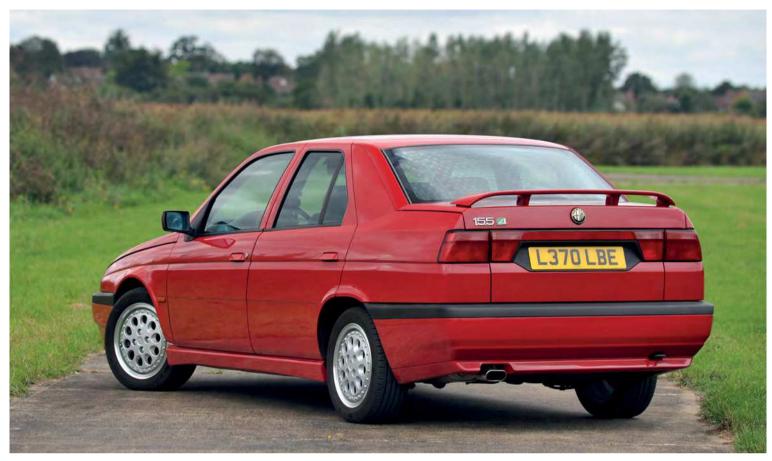

Subtlety abounds: faux split-rim alloys and green Q4 badge are giveaways. This is a 'narrow arch' 155

130hp per tonne, compared with 155hp for the Integrale, and a whopping 174hp for the Escort Cosworth. The Q4 also guzzled fuel at a rate of 16mpg, which *Autocar* called "appalling" and "dreadful". Our savvy businessman with his All Star card wouldn't have worried about that, particularly as the 60-litre fuel tank still gave a decent range.

To my eyes, the crisp-cut lines of the 155 still look fantastic. OK, it doesn't have the bulging wheelarches

of later models, but the neat and angular shape is pleasing nonetheless. Even the weighty, triangular-profiled door handles are satisfying, sitting precisely above the side swage line (you clock them out of the corner of your eye in the door mirror, too).

This is a 'Q' car in more than one sense: only the fake split-rim alloys and green cloverleaf '4' badge on the bootlid identify it externally. There's a treat inside though: a cracking set of Recaro seats, complete with bespoke Q4 upholstery. They're lovely to sit in, even if they are mounted in the trademark 155 high-up way. On finally turning the key, I hear the magically mechanical-sounding, beautifully balanced engine for