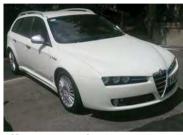

# **Fast Traction Hero**

A 'Q' car in both name and nature, the ultra-rare Alfa 155 Q4 is a four-wheel drive super-saloon that flies under the radar

Story by Richard Aucock Photography by Michael Ward

h to have been a businessman in 1993. The briefcase. The huge mobile phone. The jacket on the coat hanger in the rear window. The relaxed company car rules that meant the more miles you did, the less tax you paid. This is not sepia-tinged nostalgia, either: it really was a kind of heaven, as the people on the seminal TV show From A to B: Tales of Modern Motoring confirm.

I wonder how many were aware of the Alfa Romeo 155 Q4 back then? Surely this would have been the headline car of the TV show, an 'integrale in disguise' that you could get past a friendly fleet manager thanks to its roomy, practical and understated four-door saloon profile – then go baiting Ford Escort RS Cosworths.

More challenging was the lack of brand visibility for Alfa Romeo. This was pre-BTCC, and the 155 had only just arrived as Alfa's 'new era' choice. Curious BMW drivers were still quivering from the novelty of the Alfa 75's oddball handbrake and electric window switches in the roof. Heavens, even the 145 was still running boxer engines then. Alfa's UK rebirth was coming, but the 155 Q4 predated it. This meant only a tiny handful of UK drivers ever got to experience its delights: just 16 were officially sold in Britain out of a total run of 2701 Q4s.

Subtlety abounds: faux split-rim alloys and green Q4 badge are giveaways. This is a 'narrow arch' 155

130hp per tonne, compared with 155hp for the Integrale, and a whopping 174hp for the Escort Cosworth. The Q4 also guzzled fuel at a rate of 16mpg, which *Autocar* called "appalling" and "dreadful". Our savvy businessman with his All Star card wouldn't have worried about that, particularly as the 60-litre fuel tank still gave a decent range.