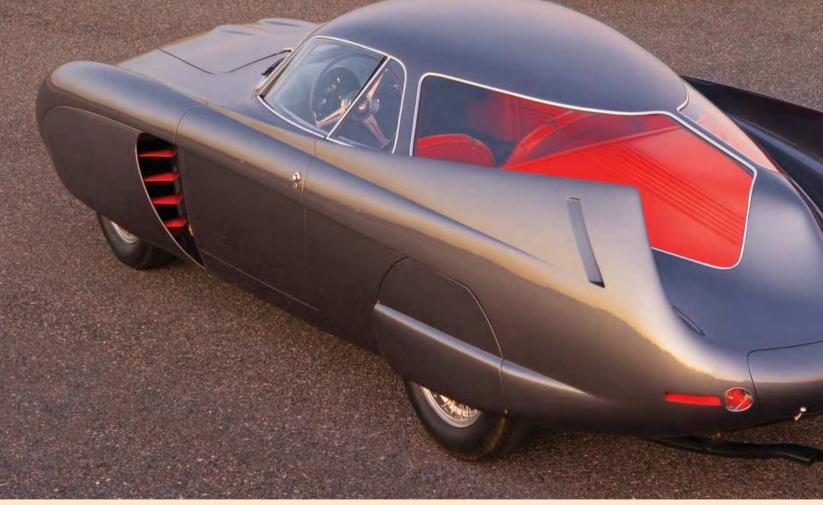

Contrary to some reports, the car's construction wasn't sponsored by Alfa Romeo, but was a Bertone project, factory backing going only so far as the

TOP TO BOTTOM: wild BAT 5 debuted in 1953; even wilder 1954 BAT 7; slightly more sober 1955 BAT 9

#### BERTONE ALFA ROMEO BATS

supply of a 1900C donor platform – which the design house paid for. Along with engineer and Bertone lifer, Ezio Cingolani, Scaglione fashioned a study in aerodynamics that perhaps borrowed a little from Giovanni Savonuzzi's trailblazing designs for Cisitalia. Nothing about this design was in the realm of the ordinary, the signature feature being the large rear window with its slim central divide plus, of course, those dramatic rear wings that tapered upwards and ever so slightly inwards. Inside, the dashboard was pure sci-fi whimsy, the one-piece instrument binnacle wrapping around the scuttle and blending into the steering column. Only the alloy-spoked, wood-rim wheel appeared oddly traditional.

Scaglione, meanwhile, was only getting started. BAT 7 was unveiled at the 1954 Turin Motor Show, and was wilder still. *Road & Track* magazine, which had branded BAT 5 as "grotesque" a year earlier, gushed about the newcomer: "The Bertone BAT 7 on an Alfa chassis stole the show. Diversions over the BAT 5 include a low nose, new headlights which hinge upwards and disappear, plus large stabilizer fins. The dorsal fins on BAT 7 curve upwards and then sweep back and up."

Those signature fins were a whole new world of crazy, being perhaps the longest and highest of any car of the 1950s, and that includes products of Detroit. A much more cohesive design than its predecessor, the