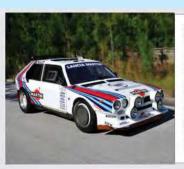

### **JOHN CAMPION (1963-2020)**

ohn Joseph Campion, who passed away aged 57 on 2 October after a long battle with leukaemia, was an incredible man. He listed two inspirations. One was Phil Lynott, "an African American in Ireland in the '70s, and the lead singer of Thin Lizzy". The other was "a farmer from Cork" – none other than Billy Coleman, former Irish and British Rally Champion.

John's father brought him to see a rally when he was young and long before it came into view, he remembers hearing the visceral howl of the Chequered Flag Lancia Stratos. If the howl had impressed the young Cork-born lad, the sight of the Stratos had him transfixed. On many occasions, he referred to it as looking like a spaceship compared to the other three-box cars.

John's incredible business success allowed him to indulge, as readers of *Auto Italia* will be aware, in his passion for cars. Coleman's Lancia had obviously made a huge impression, since the collection, at least initially, was almost exclusive to the Italian marque: Beta Montecarlo Turbo Group 5, LC1, LC2, 037, integrale, Delta S4, Fulvia and Stratos (see pic right). Housed in his Jacksonville workshop, each car was immaculate. Others cars added included a 131 Abarth rally car and the actual Mk2 Escort that Coleman used to win the British Rally Championship.