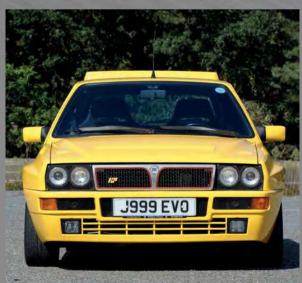

r from just 2000rpm.

True, it doesn't rev as sweetly as the 1750, but while peak power arrives at 5500rpm, there's no real need to go much beyond 4000pm if you're looking to 'make progress'. For economy, of course, it's the thirstiest of the bunch at about 23-25mpg average.

This punchy, characterful engine, matched to a peach of a five-speed gearbox, lies at the heart of what makes the GTV and its like such a buzz to drive. But whichever Alfa Twin Cam unit you choose, it's always a class act: potent, sweet and invigorating.

### TECHNICAL SPECIFICATIONS

### **ALFA ROMEO GIULIA 2000 GTV**

1962cc 4-cyl DOHC 8V ENGINE: BORE X STROKE: 84mm x 88.5mm

COMPRESSION RATIO: 9:1 POWER:

131hp at 5500rpm 132lb ft (178Nm) at 4400rpm TOROUF:

1040kg WEIGHT: MAX SPEED: 123mph 0-62MPH: 8.7 sec









### **FOUR CYLINDERS:** FIAT/ LANCIA TWIN CAM

No question, one of the all-time engine greats – any size, any format – is Fiat's classic Lampredi twin cam. Designed by ex-Ferrari engineer Aurelio Lampredi, it debuted in 1966 in the Fiat 124 Spider and lasted over 20 years in Fiat and Lancia cars, only ducking out of production in 1998.

Lampredi's twin cam remains an Italian industrial design classic. Designed for mass manufacture, it was simple, reliable and cheap to maintain. Its double overhead cam design was extremely effective and versatile, beginning life as a humble single-carb 1438cc unit but being successfully adapted through at least 120 different variations to power millions of cars throughout its long life.

Of all the variations on the theme, it's the smooth, punchy 1995cc 1