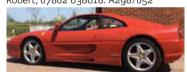

#### LIGHTWEIGHT FERRARI TRIO

A trio of lightweight V8-engined 'special series' Ferraris is on sale at Hertfordshire-based Bell Sport & Classic, all right-hand drive and originally delivered to the UK. The silver 2003 360 Challenge Stradale is one of just 119 UK-supplied examples out of a global run of 1288. The white 2015 458 Speciale has covered only 3800 miles from new, while the 2019 488 Pista has even lower mileage (290) and is finished in Rosso Fiorano. More info at bellsportandclassic.co.uk