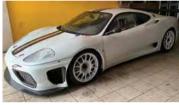

#### LIGHTWEIGHT FERRARI TRIO

A trio of lightweight V8-engined 'special series' Ferraris is on sale at Hertfordshire-based Bell Sport & Classic, all right-hand drive and originally delivered to the UK. The silver 2003 360 Challenge Stradale is one of just 119 UK-supplied examples out of a global run of 1288. The white 2015 458 Speciale has covered only 3800 miles from new, while the 2019 488 Pista has even lower mileage (290) and is finished in Rosso Fiorano. More info at bellsportandclassic.co.uk