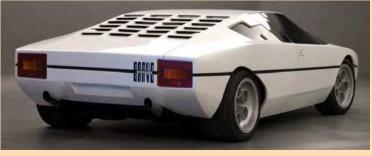

## BATS Out of Heaven

Franco Scaglione's aerodynamic Alfa 'BAT' trio seared themselves into the imaginations of the public in the mid-1950s. Today, their otherworldliness is undiminished

Story by Richard Heseltine Images by Ron Kimball/Darin Schnabel/RM Sotheby's

he future was clearly more starry-eyed in the past. With no filter between brain and mouth, it's all too difficult not to start babbling when viewing the Alfa Romeo BAT (Berlinetta Aerodinamica Tecnica) cars up close. The passing of more than 60 years hasn't dulled their power to shock. Styled by Franco Scaglione who at that point had little by way of a prior résumé, and crafted by Bertone at its most cash-strapped, that

The Abarth, sometimes referred to as BAT 1 in retrospect, marked the jumping off point for Scaglione. His keen interest in streamlining may have been apparent with the 1500 Biposto, but it shot into the stratosphere with the trio of design studies based on Alfa Romeo running gear which followed. The series kicked off with the Alfa 1900-based Berlinetta Aerodinamica Tecnica 5 (BAT 5), which broke cover at the 1953 Turin Motor Show. As for why the series started at '5', reputedly the fifth sketch was judged the best.

Contrary to some reports, the car's construction wasn't sponsored by Alfa Romeo, but was a Bertone project, factory backing going only so far as the

TOP TO BOTTOM: wild BAT 5 debuted in 1953; even wilder 1954 BAT 7; slightly more sober 1955 BAT 9

#### BERTONE ALFA ROMEO BATS

supply of a 1900C donor platform – which the design house paid for. Along with engineer and Bertone lifer, Ezio Cingolani, Scaglione fashioned a study in aerodynamics that perhaps borrowed a little from Giovanni Savonuzzi's trailblazing designs for Cisitalia. Nothing about this design was in the realm of the ordinary, the signature feature being the large rear window with its slim central divide plus, of course, those dramatic rear wings that tapered upwards and ever so slightly inwards. Inside, the dashboard was pure sci-fi whimsy, the one-piece instrument binnacle wrapping around the scuttle and blending into the steering column. Only the alloy-spoked, wood-rim wheel appeared oddly traditional.