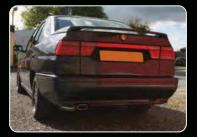

# **Fast Traction Hero**

A 'Q' car in both name and nature, the ultra-rare Alfa 155 Q4 is a four-wheel drive super-saloon that flies under the radar

Story by Richard Aucock Photography by Michael Ward

h to have been a businessman in 1993. The briefcase. The huge mobile phone. The jacket on the coat hanger in the rear window. The relaxed company car rules that meant the more miles you did, the less tax you paid. This is not sepia-tinged nostalgia, either: it really was a kind of heaven, as the people on the seminal TV show From A to B: Tales of Modern Motoring confirm.

I wonder how many were aware of the Alfa Romeo 155 Q4 back then? Surely this would have been the headline car of the TV show, an 'integrale in disguise' that you could get past a friendly fleet manager thanks to its roomy, practical and understated four-door saloon profile – then go baiting Ford Escort RS Cosworths.

More challenging was the lack of brand visibility for Alfa Romeo. This was pre-BTCC, and the 155 had only just arrived as Alfa's 'new era' choice. Curious BMW drivers were still quivering from the novelty of the Alfa 75's oddball handbrake and electric window switches in the roof. Heavens, even the 145 was still running boxer engines then. Alfa's UK rebirth was coming, but the 155 Q4 predated it. This meant only a tiny handful of UK drivers ever got to experience its delights: just 16 were officially sold in Britain out of a total run of 2701 Q4s.

Subtlety abounds: faux split-rim alloys and green Q4 badge are giveaways. This is a 'narrow arch' 155

130hp per tonne, compared with 155hp for the Integrale, and a whopping 174hp for the Escort Cosworth. The Q4 also guzzled fuel at a rate of 16mpg, which *Autocar* called "appalling" and "dreadful". Our savvy businessman with his All Star card wouldn't have worried about that, particularly as the 60-litre fuel tank still gave a decent range.

To my eyes, the crisp-cut lines of the 155 still look fantastic. OK, it doesn't have the bulging wheelarches

of later models, but the neat and angular shape is pleasing nonetheless. Even the weighty, triangular-profiled door handles are satisfying, sitting precisely above the side swage line (you clock them out of the corner of your eye in the door mirror, too).

This is a 'Q' car in more than one sense: only the fake split-rim alloys and green cloverleaf '4' badge on the bootlid identify it externally. There's a treat inside though: a cracking set of Recaro seats, complete with bespoke Q4 upholstery. They're lovely to sit in, even if they are mounted in the trademark 155 high-up way. On finally turning the key, I hear the magically mechanical-sounding, beautifully balanced engine for