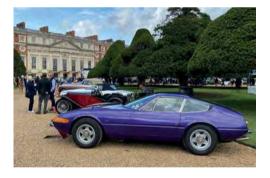

The final 8V of the trio is another 1954 coupe by Vignale, on chassis no 47 (pictured right). The most unusual part of the design undoubtedly the flared rear wings, merging with flying buttresses that span the boot lid and rear window. Also distinctive are the oval grille, chrome bumperettes and chrome trim around the doorsills and windows. Restored in 1990, it's one of very few 8Vs to retain its original engine. The auction estimate is \$1m to \$1.25m.

The calendar for the Ferrari Challenge UK 2021 season will be announced at the Ferrari Finali Mondiali at Misano in November.