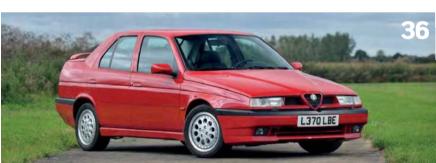

# **Fast Traction Hero**

A 'Q' car in both name and nature, the ultra-rare Alfa 155 Q4 is a four-wheel drive super-saloon that flies under the radar

Story by Richard Aucock Photography by Michael Ward

h to have been a businessman in 1993. The briefcase. The huge mobile phone. The jacket on the coat hanger in the rear window. The relaxed company car rules that meant the more miles you did, the less tax you paid. This is not sepia-tinged nostalgia, either: it really was a kind of heaven, as the people on the seminal TV show From A to B: Tales of Modern Motoring confirm.

I wonder how many were aware of the Alfa Romeo 155 Q4 back then? Surely this would have been the headline car of the TV show, an 'integrale in disguise' that you could get past a friendly fleet manager thanks to its roomy, practical and understated four-door saloon profile – then go baiting Ford Escort RS Cosworths.

Subtlety abounds: faux split-rim alloys and green Q4 badge are giveaways. This is a 'narrow arch' 155

130hp per tonne, compared with 155hp for the Integrale, and a whopping 174hp for the Escort Cosworth. The Q4 also guzzled fuel at a rate of 16mpg, which *Autocar* called "appalling" and "dreadful". Our savvy businessman with his All Star card wouldn't have worried about that, particularly as the 60-litre fuel tank still gave a decent range.