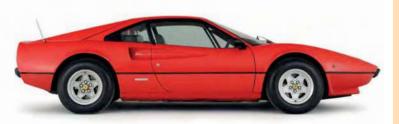

# **Fast Traction Hero**

A 'Q' car in both name and nature, the ultra-rare Alfa 155 Q4 is a four-wheel drive super-saloon that flies under the radar

Story by Richard Aucock Photography by Michael Ward

h to have been a businessman in 1993. The briefcase. The huge mobile phone. The jacket on the coat hanger in the rear window. The relaxed company car rules that meant the more miles you did, the less tax you paid. This is not sepia-tinged nostalgia, either: it really was a kind of heaven, as the people on the seminal TV show From A to B: Tales of Modern Motoring confirm.

I wonder how many were aware of the Alfa Romeo 155 Q4 back then? Surely this would have been the headline car of the TV show, an 'integrale in disguise' that you could get past a friendly fleet manager thanks to its roomy, practical and understated four-door saloon profile – then go baiting Ford Escort RS Cosworths.

More challenging was the lack of brand visibility for Alfa Romeo. This was pre-BTCC, and the 155 had only just arrived as Alfa's 'new era' choice. Curious BMW drivers were still quivering from the novelty of the Alfa 75's oddball handbrake and electric window switches in the roof. Heavens, even the 145 was still running boxer engines then. Alfa's UK rebirth was coming, but the 155 Q4 predated it. This meant only a tiny handful of UK drivers ever got to experience its delights: just 16 were officially sold in Britain out of a total run of 2701 Q4s.

Subtlety abounds: faux split-rim alloys and green Q4 badge are giveaways. This is a 'narrow arch' 155

130hp per tonne, compared with 155hp for the Integrale, and a whopping 174hp for the Escort Cosworth. The Q4 also guzzled fuel at a rate of 16mpg, which *Autocar* called "appalling" and "dreadful". Our savvy businessman with his All Star card wouldn't have worried about that, particularly as the 60-litre fuel tank still gave a decent range.