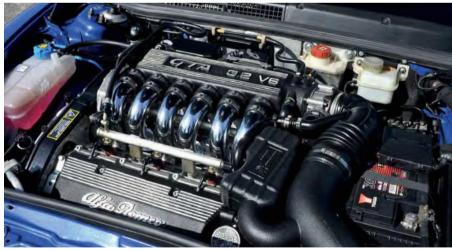

### **SIX CYLINDERS:** ALFA ROMEO BUSSO V6

Could we be looking at the best six-cylinder road car engine ever made?

Could be: for sheer emotion and sound, it has few, if any, equals. We are talking, of course, about Alfa Romeo's iconic 6o-degree V6 designed by Giuseppe Busso, a former Ferrari engine designer and legendary figure at Alfa Romeo.

Today, you just have to say the word 'Busso' to mist eyes over and weaken knees among Alfa aficionados.

The Busso V6 is an inspirational marriage of musicality and muscularity. The fact that is also happens to look like a piece of modern art nestling in the engine bay is merely a plus.

This seductive V6 presentation is a mesmeric mix of black-and-silver cam covers and polished inlet trumpets (red/grey was actually standard). It looks just

fantastic. So many modern engines are hidden beneath swathes of dull plastic but the Busso is out there, strong, loud and proud.

Operatic is the best way to describe the Busso in full flow. It sounds glorious, with a deep, aristocratic growl that rises to a thrilling crescendo as you close in on the 7200rpm red line in this 147 GTA setting (which is an easy thing to do). Right across the power band, the atmospheric, fuel-injected V6 loves to rev and crisp throttle response is also standard. The GTA is also very fast – indeed Alfa claimed at launch that it was the fastest car in its class.