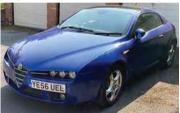

#### ALFA ROMEO GIULIA TB VELOCE

15,062 miles. Alfa Romeo management car in Stromboli grey with red sports leather upholstery. Veloce specification includes 18 inch alloy wheels with red brake calipers, climate controlled air conditioning, cruise control, electric windows and door mirrors, front and rear parking sensors, infotainment system with Apple/Android play, keyless access and starting, auto dimming rear view mirror and shark fin roof aerial.