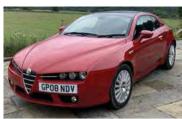

#### ALFA ROMEO GIULIA TB LUSSO TI

2020 specification Giulia featuring touch screen infotainment and wireless phone charging. Visconti green metallic with black leather upholstery. Great spec inc 19 inch diamond cut alloy wheels. Harman Kardon hi-fi, Brake upgrade and Driver assistance pack. Pre-registered with delivery mileage and benefitting from the balance of the manufacturers warranty and roadside assistance cover. Price: £35,000