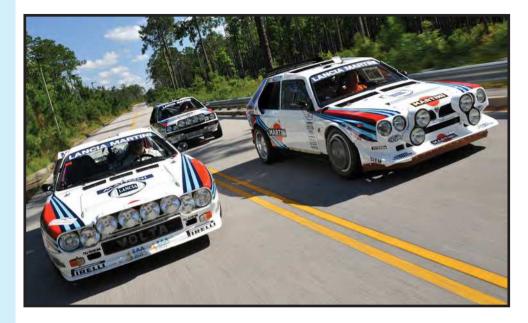

As for John Campion, I first met this jovial and irrepressible Irishman two years ago when he kindly invited us over to his Florida HQ to see - and drive - his exceptional collection of Martini-liveried Lancias (Auto Italia October 2018). He was not only the perfect host but also a fantastic advocate for actively using collector cars, as he was more than keen to demonstrate at the slightest opportunity, both on the race track and on the road (as you can see above). He will be greatly missed.

John's incredible business success allowed him to indulge, as readers of *Auto Italia* will be aware, in his passion for cars. Coleman's Lancia had obviously made a huge impression, since the collection, at least initially, was almost exclusive to the Italian marque: Beta Montecarlo Turbo Group 5, LC1, LC2, 037, integrale, Delta S4, Fulvia and Stratos (see pic right). Housed in his Jacksonville workshop, each car was immaculate. Others cars added included a 131 Abarth rally car and the actual Mk2 Escort that Coleman used to win the British Rally Championship.