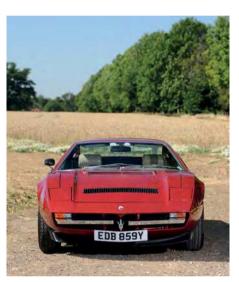

The Merak is, literally, a car of two halves. From the front, it's

almost identical to the more exotic (and more expensive) V8-engined Maserati Bora, albeit without that car's polished stainless steel roof. Yet from the B-pillar backwards, stylist Giugiaro reworked his Bora shape into something quite different. Launched in 1972, the Merak is where '60s curves and '70s straight edges collide; compare its shapely front wings and arcing window line to its angular buttresses and chopped, reverse-raked tail. As we'll discover, these contrasts – past and future, tradition and technology – go more than skin-deep.

Early left-hand drive Meraks even borrowed the SM's swoopy dashboard and eccentric single-spoke steering wheel. But its trump card over its Modenese rivals was Citroen's LHM high-pressure hydraulic system, which operated the clutch, brakes and pop-up headlights. In the case of the brakes – four-wheel discs, the rear pair

It still turns heads, too. Reviewing the Merak for *Car* magazine in 1972, Doug Blain said: "The Boras I have seen so far have been in bold colours like red and yellow, whereas the Merak seems to come in autumn shades, which in my view can be hard to see and consequently dangerous on the open road." The Rosso Rubino shade of this car is a touch autumnal, but far from invisible. On 2020 roads brim-full with amorphous SUVs, the Merak looks low, lean and exquisitely special.