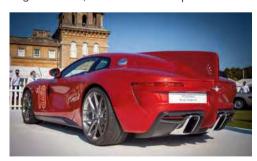

The final 8V of the trio is another 1954 coupe by Vignale, on chassis no 47 (pictured right). The most unusual part of the design undoubtedly the flared rear wings, merging with flying buttresses that span the boot lid and rear window. Also distinctive are the oval grille, chrome bumperettes and chrome trim around the doorsills and windows. Restored in 1990, it's one of very few 8Vs to retain its original engine. The auction estimate is \$1m to \$1.25m.