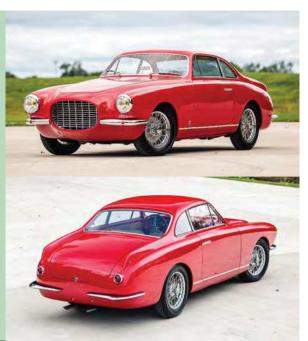

#### **RARE FIAT 8VS AT AUCTION**

Three extremely rare coachbuilt Fiat 8Vs are being sold in the US. Part of the Elkhart Collection, they are being auctioned without reserve by RM Sotheby's.

A 1953 Fiat 8V Supersonic by Ghia (chassis no 41, *pic below right*) was originally delivered to General Motors designer Henry de Segur Lauve, and is one of only 15 Ghia Supersonics on the 8V chassis. Giovanni Savonuzzi's design is an icon of the jet age, featuring tail fins and rear lights intended to resemble jet afterburners. Owned by the Lauve family up until 1991, it's expected to make \$1.75m to \$2m.