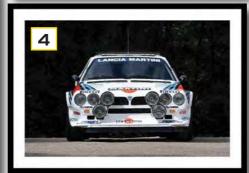

# **Fast Traction Hero**

A 'Q' car in both name and nature, the ultra-rare Alfa 155 Q4 is a four-wheel drive super-saloon that flies under the radar

Story by Richard Aucock Photography by Michael Ward

h to have been a businessman in 1993. The briefcase. The huge mobile phone. The jacket on the coat hanger in the rear window. The relaxed company car rules that meant the more miles you did, the less tax you paid. This is not sepia-tinged nostalgia, either: it really was a kind of heaven, as the people on the seminal TV show From A to B: Tales of Modern Motoring confirm.

I wonder how many were aware of the Alfa Romeo 155 Q4 back then? Surely this would have been the headline car of the TV show, an 'integrale in disguise' that you could get past a friendly fleet manager thanks to its roomy, practical and understated four-door saloon profile – then go baiting Ford Escort RS Cosworths.

OK, the fact that it was left-hand drive only may have been tricky. And back then, Alfa Romeo was hardly the default company car choice. But for a the springboard for Alfa's entry into European touring car racing: all-wheel drive was allowed in Italy and Germany, for which Alfa Romeo would develop custom racers to conquer all. Sure, the basis for the later BTCC racer was the somewhat more prosaic front-wheel drive 155 Silverstone, but the stage was set. Alfa was back to winning on Sunday and selling on Monday, and the 155 Q4 was the accelerant.

Calling it a four-door Lancia integrale is great line for impressing your mates, but isn't strictly true. The Delta used a custom platform that included independent rear suspension – exotic, even by 1979 standards, when more mechanical creativity was still allowed – while the 155 used the later Fiat Group Type 3 platform (to which the second-generation Delta would switch in 1993).

The 155 Q4 did use the heart of an HF integrale 16v. Its 2.0-litre turbo engine used a Garrett T3 turbo, detuned only slightly to 190hp, with a whopping great 217lb ft of torque on tap from a diesel-like 250orpm.