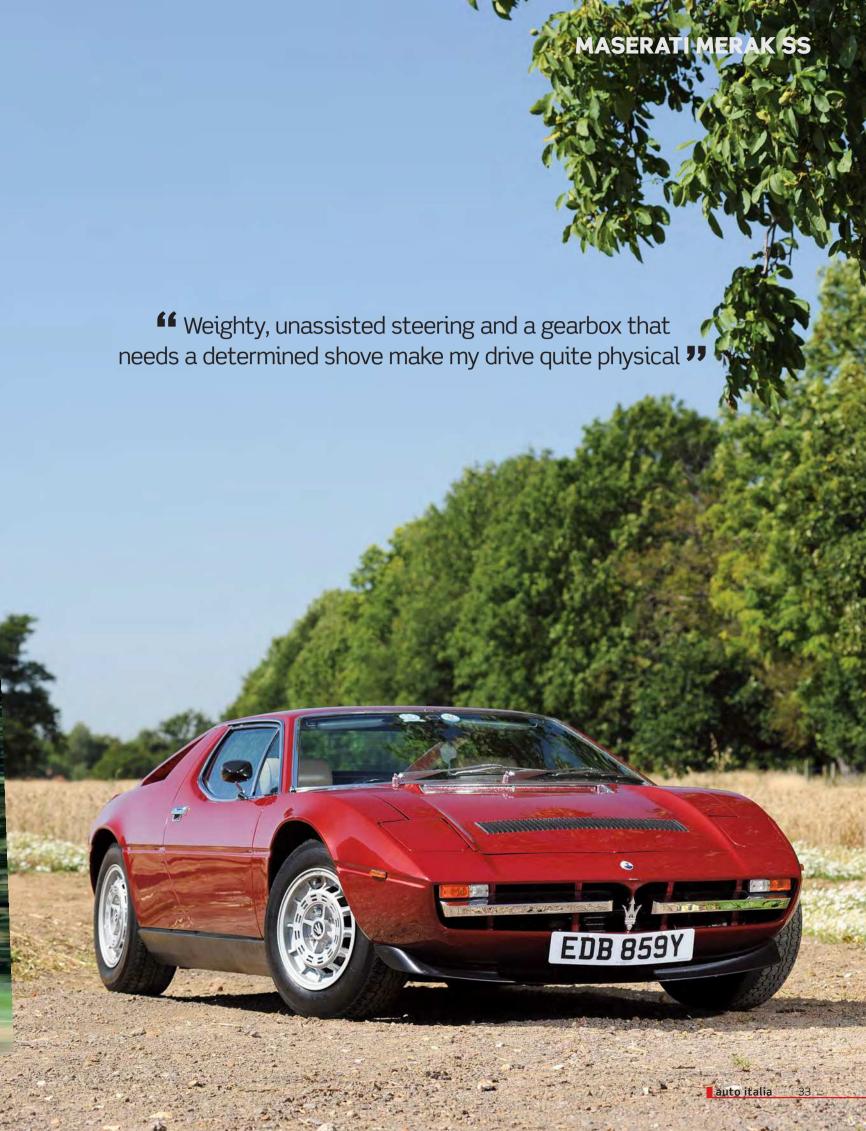

# French Revolution

With hydraulic technology from Citroen, the Maserati Merak was an Italian supercar with a Gallic touch. We assess an SS version to find out how well the marriage works

Words by Tim Pitt Photography by Michael Ward

ould this be my final article for Auto Italia? I'm about to declare my amour for the Citroen SM, the luxurious coupe that teleported into 1970 like an Unidentified French Object from the sci-fi future. It had speed-sensitive power steering, self-levelling suspension, hydraulic brakes and rain-sensing wipers. But it also had what is my Auto Italia redemption: a Maserati V6 engine. While the SM was a commercial flop, its heart - and some of its avant-garde soul lived on in the Maserati Merak.

The Merak is, literally, a car of two halves. From the front, it's

almost identical to the more exotic (and more expensive) V8-engined Maserati Bora, albeit without that car's polished stainless steel roof. Yet from the B-pillar backwards, stylist Giugiaro reworked his Bora shape into something quite different. Launched in 1972, the Merak is where '60s curves and '70s straight edges collide; compare its shapely front wings and arcing window line to its angular buttresses and chopped, reverse-raked tail. As we'll discover, these contrasts – past and future, tradition and technology – go more than skin-deep.

Weighty, unassisted steering and a gearbox that needs a determined shove into first and second ("It's a narrow gate," explains Nick) mean my first few hundred yards are quite physical. Once we're rolling, however, I'm struck by how amenable the Maserati feels. Its hydraulic clutch is light, visibility is good for a midengined car and the tall 70-profile tyres deliver a pliant ride. On the capillary lanes around McGrath HQ in Hertfordshire, its modest size is also a boon. At 1768mm across, it's narrower than a new Fiat Tipo.