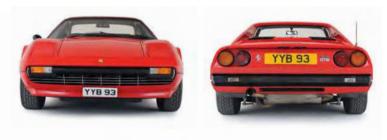

# **Fast Traction Hero**

A 'Q' car in both name and nature, the ultra-rare Alfa 155 Q4 is a four-wheel drive super-saloon that flies under the radar

Story by Richard Aucock Photography by Michael Ward

h to have been a businessman in 1993. The briefcase. The huge mobile phone. The jacket on the coat hanger in the rear window. The relaxed company car rules that meant the more miles you did, the less tax you paid. This is not sepia-tinged nostalgia, either: it really was a kind of heaven, as the people on the seminal TV show From A to B: Tales of Modern Motoring confirm.

I wonder how many were aware of the Alfa Romeo 155 Q4 back then? Surely this would have been the headline car of the TV show, an 'integrale in disguise' that you could get past a friendly fleet manager thanks to its roomy, practical and understated four-door saloon profile – then go baiting Ford Escort RS Cosworths.

More challenging was the lack of brand visibility for Alfa Romeo. This was pre-BTCC, and the 155 had only just arrived as Alfa's 'new era' choice. Curious BMW drivers were still quivering from the novelty of the Alfa 75's oddball handbrake and electric window switches in the roof. Heavens, even the 145 was still running boxer engines then. Alfa's UK rebirth was coming, but the 155 Q4 predated it. This meant only a tiny handful of UK drivers ever got to experience its delights: just 16 were officially sold in Britain out of a total run of 2701 Q4s.

Subtlety abounds: faux split-rim alloys and green Q4 badge are giveaways. This is a 'narrow arch' 155

130hp per tonne, compared with 155hp for the Integrale, and a whopping 174hp for the Escort Cosworth. The Q4 also guzzled fuel at a rate of 16mpg, which *Autocar* called "appalling" and "dreadful". Our savvy businessman with his All Star card wouldn't have worried about that, particularly as the 60-litre fuel tank still gave a decent range.