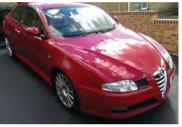

# **Fast Traction Hero**

A 'Q' car in both name and nature, the ultra-rare Alfa 155 Q4 is a four-wheel drive super-saloon that flies under the radar

Story by Richard Aucock Photography by Michael Ward

h to have been a businessman in 1993. The briefcase. The huge mobile phone. The jacket on the coat hanger in the rear window. The relaxed company car rules that meant the more miles you did, the less tax you paid. This is not sepia-tinged nostalgia, either: it really was a kind of heaven, as the people on the seminal TV show From A to B: Tales of Modern Motoring confirm.

I wonder how many were aware of the Alfa Romeo 155 Q4 back then? Surely this would have been the headline car of the TV show, an 'integrale in disguise' that you could get past a friendly fleet manager thanks to its roomy, practical and understated four-door saloon profile – then go baiting Ford Escort RS Cosworths.

More challenging was the lack of brand visibility for Alfa Romeo. This was pre-BTCC, and the 155 had only just arrived as Alfa's 'new era' choice. Curious BMW drivers were still quivering from the novelty of the Alfa 75's oddball handbrake and electric window switches in the roof. Heavens, even the 145 was still running boxer engines then. Alfa's UK rebirth was coming, but the 155 Q4 predated it. This meant only a tiny handful of UK drivers ever got to experience its delights: just 16 were officially sold in Britain out of a total run of 2701 Q4s.

Subtlety abounds: faux split-rim alloys and green Q4 badge are giveaways. This is a 'narrow arch' 155

130hp per tonne, compared with 155hp for the Integrale, and a whopping 174hp for the Escort Cosworth. The Q4 also guzzled fuel at a rate of 16mpg, which *Autocar* called "appalling" and "dreadful". Our savvy businessman with his All Star card wouldn't have worried about that, particularly as the 60-litre fuel tank still gave a decent range.