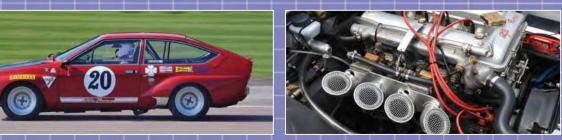

### TWO CYLINDERS: FIAT-ABARTH 595

Get ready to be awed by the Fiat-Abarth 595: a cheeky giant killer in a tiny frame, a sub-pocket rocket that packs an unfeasibly massive amount of fun. Just two cylinders mounted out back, and mustering all of 38hp, the Abarth has a turn of speed that's scarcely believable. Within 100 yards, that grin on your face just gets wider and wider.

This incredible example belongs to Andy Heywood, who confirms that it's a genuine 1964 Fiat-Abarth 595

successful tuning business across Europe selling piston and liner kits, hot camshafts, exhausts and much more for a vast army of Fiats. Hence the next step on Abarth's journey was a bore-and-stroke conversion to 68gcc to squeeze the most out of the tiny twin. The resulting Fiat-Abarth 695 SS was top of the 500 tree in the 1960s, good for 38hp at 5200rpm and 42lb ft of torque at 4000rpm.

### The crescendo of revs behind builds with eagerness... the theatre of noise is captivating indeed ""

with a pukka Abarth & Co chassis number. Over the years, however, it's been upgraded to later 695 SS spec. This means it began life with a tiny 595cc twincylinder overhead valve engine (based on the Fiat 500F's) with a power output of 27hp at 5000rpm and torque of 31lbft at 3500rpm.

During this era, Carlo Abarth was creating a very

been lowered and stiffened and has had anti-roll bars added, while also gaining natty flared arches and wide wheels. Visually, it's an absolute treat, inside and out. The solid, fixed roof contrasts with the fabric sunroof of regular Fiat 500s. Suicide doors provide entry to an immaculate cabin that's an absolute masterpiece in miniature. Beautifully detailed