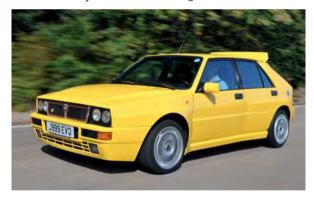

s on strong and hard up to the 6000rpm red line. The delivery throughout is smooth, crisp and pure – and considering there are 148,033km on the clock, it proves the engine's robustness. Those £9000 of engine mods really work.

Mark's Evo II feels very well sorted as a whole, unfussed and easy to drive gently, with that searing turbocharged pace just waiting in the wings. It also feels superbly planted on its 16-inch alloys. With big, blister arches, bonnet hump and adjustable roof spoiler, it ticks all the right integrale visual boxes, while the stylish, intricate integrale dials are a buzz in themselves.

As a high performance icon that's tuneable and devastatingly effective, the Lancia Delta integrale really does have it all – and all from an engine conceived way back in the mid-1960s.







Every Fiat/Lancia twin cam is special, but in late turbo

Lancia spec, it's the

ultimate in performance



### TECHNICAL SPECIFICATIONS

### **LANCIA DELTA INTEGRALE EVO II**

ENGINE: 1994cc 4-cyl DOHC 16V
BORE X STROKE: 84mm x 90mm

COMPRESSION RATIO: 8:1

POWER: **215hp at 5750rpm**TORQUE: **232lb ft (315Nm) at 2500rpm** 

WEIGHT: 1250kg
MAX SPEED: 137mph
0-62MPH: 5.7 sec



### FIVE CYLINDERS: FIAT COUPE 20VT

In the mid-1990s, Fiat Auto was really on a roll, producing some deliciously offbeat offerings, among the most interesting being the Fiat Coupé, a rakish sports car that wowed the 1994 Geneva Salon. Designed by Pininfarina's Chris Bangle and featuring wildly wacky wing 'slashes', it was fascinatingly different, and had *everyone* talking. It has lost none of its head-turnin