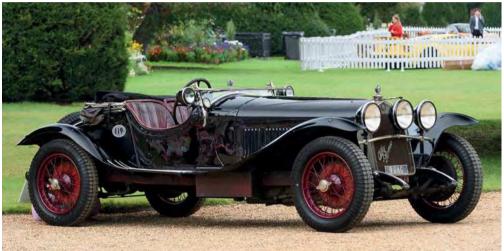

The final 8V of the trio is another 1954 coupe by Vignale, on chassis no 47 (pictured right). The most unusual part of the design undoubtedly the flared rear wings, merging with flying buttresses that span the boot lid and rear window. Also distinctive are the oval grille, chrome bumperettes and chrome trim around the doorsills and windows. Restored in 1990, it's one of very few 8Vs to retain its original engine. The auction estimate is \$1m to \$1.25m.

The calendar for the Ferrari Challenge UK 2021 season will be announced at the Ferrari Finali Mondiali at Misano in November.