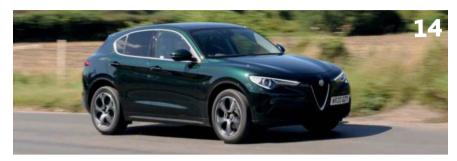

### Alfa Stelvio 2020

### Green-laning in a Visconti Green Alfa Romeo Stelvio, newly updated for 2020

Story by Chris Rees Photography by Michael Ward

ast month we tested the MY2020
Alfa Romeo Giulia on UK roads. Now it's time to try the fresh-for-'20
Stelvio – and since it's an SUV, we'd better to do some off-roading as well as a road test. Few people ever know this about the Stelvio but it's actually very capable on the rough stuff; no surprise, perhaps, as every Stelvio has 4x4 (except the rear-drive-only Super). On the scrabbly, hilly road surfaces that we tried, there were zero problems with grip, and our descents never felt anything but safe and secure.

between the main dials offers up more information, too. The steering wheel has extra buttons on it, while traffic sign recognition is another welcome addition.

The Stelvio range starts with the Super (entry-level), progressing through Sprint (sporty), Lusso Ti (luxury and comfort) and Veloce (performance) - the first time the 'Veloce' badge has ever appeared on the Stelvio. Our Lusso Ti test car comes in a pretty bold spec in terms of looks: 20-inch 'Dark Petal' alloy wheels, beige leather trim, wooden dashboard accents and Visconti Green paint. This shade is not actually new for 2020 but I've seen so few green Stelvios on the road that it sure looks new. Definitely fresh to the Alfa palette are some very striking new colours, including Villa d'Este 6C Red (a wonderfully deep red) and Junior GT Ochre (yellow-gold).