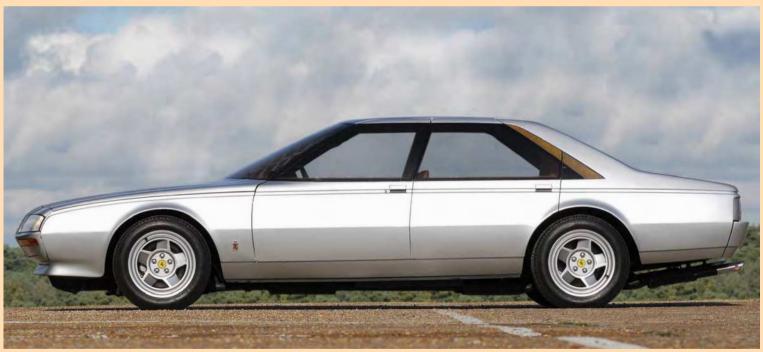

### **CONTRIBUTORS**

Auto Italia is brought to you by a group of journalists and photographers united by a passion for Italian cars. Contributors to this issue include:

his month we sadly said goodbye to three very good friends of Auto Italia: Aldo Brovarone, Jon Dooley and John Campion. Brovarone was one of Italy's most brilliant designers. He enjoyed a stellar career at Pininfarina, where he worked for more than 30 years, starting in 1954 and eventually heading up Pininfarina's styling department during one its most highly creative periods, the 1970s. Among the cars that Brovarone designed personally were the Ferrari 500 Superfast, Alfa Romeo Spider Duetto, Dino 206 GT and Lancia Gamma Coupe - all absolute classics. He reached the age of 94 before sadly succumbing in October. Entirely coincidentally, and with some poignancy, Brovarone's work is featured heavily this month in our Pininfarina/Ferrari story starting on page 48. It is, I hope, some sort of fitting tribute.