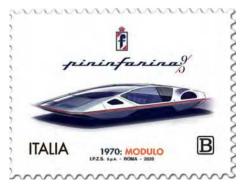

#### STAMP MARKS PININFARINA'S MODULO

The Italian postal service is celebrating Pininfarina's 90th anniversary with a new stamp featuring the Ferrari Modulo. Designed by Pininfarina itself, the stamp reproduces the striking Modulo concept car based on a Ferrari 512 S. The concept debuted 50 years ago at the 1970 Geneva Motor Show, and went on to win 22 international design awards. Measuring only 93cm tall, the Modulo has a strikingly arched profile, with access to the cockpit via a sliding canopy. 400,000 copies of the stamp, which has a face value of 1.10 euro, will be printed.