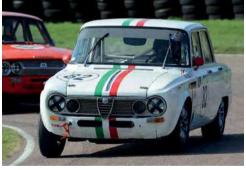

### FOUR CYLINDERS: ALFA ROMEO BUSSO 'NORD'

For a long, long while, no engine brought more success and lustre to Alfa Romeo than the twin cam that's commonly referred to as the Alfa Nord, or 'North', to distinguish it from the exquisite Alfasud flat-four from the south of Italy. Today, it remains one of the touchstones of the Alfa Romeo legend and deservedly so; it's an all-time classic.

But we'd argue that the heyday of Alfa's twin cam engine was the Tipo 105 era of Giulia Coupes,

Which is the best Alfa 'Nord' engine of all? We're voting for the gutsy, punchy, charismatic 2.0-litre

Berlinas and Spiders, from 1963 up until 1976. The full line-up of engines and models is pretty bewildering but broadly speaking, there were 1300 (78hp), 1600 (95hp), 1750 (122hp) and 2000 (131hp) versions at the core of the range.

Gutsy and charismatic, the Alfa Nord 'four' has always been rewarding to drive, perhaps reaching its peak in the 2000 GTV coupe you see here (full

disclosure, this 1972 GTV happens to be the writer's own personal car - what do you mean, biased?).

Within Alfa circles, there's long been a discussion about which is the 'best' Alfa twin cam. Many pundits have romanticised the 1750 (actually 1779cc) from the late 1960s because of its free-revving nature, and it's certainly the fashionable choice today. But experienced Alfa people often take a different view. Alfa doven, the late Jon Dooley, rated the 2.0-litre because it was the fastest and most powerful of the 105 era, and you could really drive it on the throttle. Many others agree. What's indisputable is that the 1962cc unit is the gustiest of them all, with strong mid-range torque, capable of pulling with tremendous vigour from just 2000rpm.