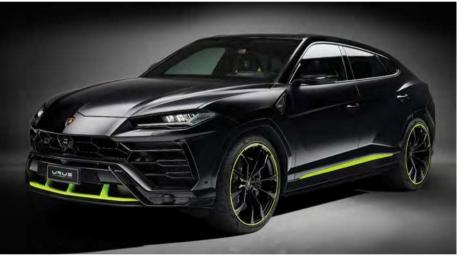

### **URUS GAINS 'GRAPHITE' PACK**

Lamborghini has launched a new 'Graphite Capsule' trim package for the Urus. The lower bodywork is finished in one of four new matt colours: white Bianco Monocerus, black Nero Noctis, and two greys (Grigio Nimbus and Grigio Keres). Bright accents on the front splitter, doors and rear spoiler can be had in one of four colours: yellow (Giallo Taurus), green (Verde Scandal) or orange (either Arancio Leonis or Arancio Dryope). New 23-inch 'Taigete' wheels, unique to the Graphite Capsule, also sport the accent colour, while the exhaust comes in a new black chrome finish. Inside is dark anodised aluminium trim with matt carbonfibre inserts, plus bright accent colours for the upholstery. Ventilated Alcantara seats are an exclusive option, too.