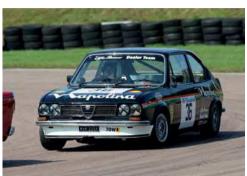

CONTINUOUS
REMANUFACTURING OF OBSOLETE
AND UNAVAILABLE PARTS

FAST EXPRESS WORLDWIDE SHIPPING DAILY

SUPERFORMANCE.CO.UK +44 (0)1992 445 300

CELEBRATING 37 YEARS FERRARI PARTS EXPERIENCE

UNIT G1 RD PARK STEPHENSON CLOSE HODDESDON HERTFORDSHIRE EN11 0BW CONTACT OUR OFFICE AT ADMIN@SUPERFORMANCE, CO. UK

### **JOHN CAMPION (1963-2020)**

ohn Joseph Campion, who passed away aged 57 on 2 October after a long battle with leukaemia, was an incredible man. He listed two inspirations. One was Phil Lynott, "an African American in Ireland in the '70s, and the lead singer of Thin Lizzy". The other was "a farmer from Cork" – none other than Billy Coleman, former Irish and British Rally Champion.

John's father brought him to see a rally when he was young and long before it came into view, he remembers hearing the visceral howl of the Chequered Flag Lancia Stratos. If the howl had impressed the young Cork-born lad, the sight of the Stratos had him transfixed. On many occasions, he referred to it as looking like a spaceship compared to the other three-box cars.

In 1984, John moved to the US with just \$26 in his pocket. He got a job as a music roadie and eventually, having borrowed \$100,000 from Michael Jackson, set up a business supplying power for concerts and gigs: "I took a chance, seized the opportunity, worked hard and it grew from there."

John's incredible business success allowed him to indulge, as readers of *Auto Italia* will be aware, in his passion for cars. Coleman's Lancia had obviously made a huge impression, since the collection, at least initially, was almost exclusive to the Italian marque: Beta Montecarlo Turbo Group 5, LC1, LC2, 037, integrale, Delta S4, Fulvia and Stratos (see pic right). Housed in his Jacksonville workshop, each car was immaculate. Others cars added included a 131 Abarth rally car and the actual Mk2 Escort that Coleman used to win the British Rally Championship.

In later years, John's collection leaned towards cars with an Irish connection. These included the ex-Derek Daly Guinness March 811, which he and his CJJ team brought to Mondello Park's Historic Festival in Ireland in August 2019. Not only did John let some of Ireland's top young race drivers test the car, but he also climbed aboard the car himself. Despite recent surgery, he drove it with great gusto, to the delight of Daly, who himself had demonstrated the car at the same circuit in 1981. More recent additions included Eddie Jordan's first Formula Ford, a Crosslé 30F, 7up-liveried Jordan 191, Sasol Jordan 192 and Team Ireland A1GP car which won the championship for Adam Carroll in 2009.

John often said his success was inspired by people who succeeded against the odds, like Lynott and Coleman, as well as a teacher who told him he would never amount to anything. In more recent times, John, through his CJJ Motorsport team, supported young Irish race drivers, including James Roe Jr (racing in FR Americas) and Nicole Drought (in Britcar Endurance). He also supported WRC driver Craig Breen, Formula Female (an initiative to encourage more girls to chose STEM subjects and pursue careers in motorsport) and the F1 in Schools Championship in Irish schools.

John is survived by his loving wife Suzanne (who was involved in all of the above projects), family and many, many friends. *Leo Nulty* 