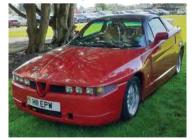

# **Fast Traction Hero**

A 'Q' car in both name and nature, the ultra-rare Alfa 155 Q4 is a four-wheel drive super-saloon that flies under the radar

Story by Richard Aucock Photography by Michael Ward

h to have been a businessman in 1993. The briefcase. The huge mobile phone. The jacket on the coat hanger in the rear window. The relaxed company car rules that meant the more miles you did, the less tax you paid. This is not sepia-tinged nostalgia, either: it really was a kind of heaven, as the people on the seminal TV show From A to B: Tales of Modern Motoring confirm.

I wonder how many were aware of the Alfa Romeo 155 Q4 back then? Surely this would have been the headline car of the TV show, an 'integrale in disguise' that you could get past a friendly fleet manager thanks to its roomy, practical and understated four-door saloon profile – then go baiting Ford Escort RS Cosworths.

More challenging was the lack of brand visibility for Alfa Romeo. This was pre-BTCC, and the 155 had only just arrived as Alfa's 'new era' choice. Curious BMW drivers were still quivering from the novelty of the Alfa 75's oddball handbrake and electric window switches in the roof. Heavens, even the 145 was still running boxer engines then. Alfa's UK rebirth was coming, but the 155 Q4 predated it. This meant only a tiny handful of UK drivers ever got to experience its delights: just 16 were officially sold in Britain out of a total run of 2701 Q4s.

Subtlety abounds: faux split-rim alloys and green Q4 badge are giveaways. This is a 'narrow arch' 155

130hp per tonne, compared with 155hp for the Integrale, and a whopping 174hp for the Escort Cosworth. The Q4 also guzzled fuel at a rate of 16mpg, which *Autocar* called "appalling" and "dreadful". Our savvy businessman with his All Star card wouldn't have worried about that, particularly as the 60-litre fuel tank still gave a decent range.

To my eyes, the crisp-cut lines of the 155 still look fantastic. OK, it doesn't have the bulging wheelarches

of later models, but the neat and angular shape is pleasing nonetheless. Even the weighty, triangular-profiled door handles are satisfying, sitting precisely above the side swage line (you clock them out of the corner of your eye in the door mirror, too).

This is a 'Q' car in more than one sense: only the fake split-rim alloys and green cloverleaf '4' badge on the bootlid identify it externally. There's a treat inside though: a cracking set of Recaro seats, complete with bespoke Q4 upholstery. They're lovely to sit in, even if they are mounted in the trademark 155 high-up way. On finally turning the key, I hear the magically mechanical-sounding, beautifully balanced engine for