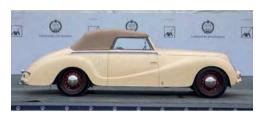

mounted inboard – this offered a dramatically different feel to 'ordinary' cars.

There's nothing ordinary about the Merak. Granted, this was the best-selling Maserati of its day, with 1830 made over 11 years, but today, according to How Many Left, just 59 remain in the UK, 18 of them taxed. One such example is the 1983 Merak SS seen here, an original UK right-hand drive car that has never been restored. It's currently for sale at McGrath Maserati for £70,000, but we'll talk prices later. First, I'm desperate to know how it drives.

Opening the Merak's delicate door, my first surprise is the rear seats, which fill the space liberated by the shorter V6 engine (the V8 Bora is a strict two-seater). Even by '+2' standards, though, they are tight, sitting bolt upright against the bulkhead. "We've seen a few cars with rear seatbelts fitted," says McGrath workshop manager Nick Bowden, as he settles into the passenger seat. "But a contortionist would feel cramped back there. Most people use them as extra luggage space."

The Merak has conventional front seats rather than the Bora's rakish, hydraulically adjustable hammocks, but its low roof dictates a rather louche, laid-back driving position. Thankfully, the telescopic steering column – a rarity on cars of this period –

makes it easy to get comfortable. Ensconced in supple leather and deep-pile carpet, the ambiance is more luxury GT than strident sports car. The green-on-black Veglia gauges aren't especially legible, but there are plenty of them, monitoring everything from oil pressure to battery charge.

Weighty, unassisted steering and a gearbox that needs a determined shove into first and second ("It's a narrow gate," explains Nick) mean my first few hundred yards are quite physical. Once we're rolling, however, I'm struck by how amenable the Maserati feels. Its hydraulic clutch is light, visibility is good for a midengined car and the tall 70-profile tyres deliver a pliant ride. On the capillary lanes around McGrath HQ in Hertfordshire, its modest size is also a boon. At 1768mm across, it's narrower than a new Fiat Tipo.

The hydraulic brakes do take some getting used to, though. Initially, they feel more like an on/off switch; learning to tread carefully and temper your inputs takes time. The fluttery vibration that occasionally rasps through the pedal – caused by trapped air in the master cylinder – is also disconcerting at first. Nonetheless, as millions of Citroen owners can aver, this hydraulic helping hand soon becomes second nature. Later, when I climb back into my VW Golf (just issue my P45 now...), the brakes seem clunky by comparison.

On a dual carriageway that heads north towards Hitchin, I'm struck again by the Maserati's easy-going manner. An overdrive fifth gear helps it cruise calmly and quietly at 70mph (Covid-19 face masks are the only impediment to chatting with Nick), while standard-fit air conditioning keeps the cabin cool. For anyone who has slow-roasted inside a classic car, you'll appreciate how usable this makes the machine.

Turning off onto fast-flowing B-roads, the Merak rises to the challenge. Its thin steering wheel rim encourages fingertip inputs and bristles with incessant feedback. The all-independent suspension leans a

front and rear 4330mm (L), 1768mm (W), 1134mm (H)

1451kg (dry) 152mph 7.7sec

little, but feels poised and loose-limbed. Push harder and the car starts to understeer. Push harder still and, so I'm told, it transitions into controllable oversteer. "It's pretty benign at the limit," says Nick, "although you generally don't have enough power to get into trouble. I guess that's part of its appeal."

Indeed, even this SS model couldn't live with a new hot hatch in a straight line – let alone around a track – yet that hardly seems to matter. The Merak is more involving at 50mph than many current supercars at 100mph, with a buzzy engine that begs to be revved. And while the Bora has given its best by 5000rpm, its little brother still has 2000rpm to play with. It's just a shame it doesn't sound more evocative; only close to the redline does the Alfieri V6 truly bare its fangs.

It still turns heads, too. Reviewing the Merak for *Car* magazine in 1972, Doug Blain said: "The Boras I have seen so far have been in bold colours like red and yellow, whereas the Merak seems to come in autumn shades, which in my view can be hard to see and consequently dangerous on the open road." The Rosso Rubino shade of this car is a touch autumnal, but far from invisible. On 2020 roads brim-full with amorphous SUVs, the Merak looks low, lean and exquisitely special.