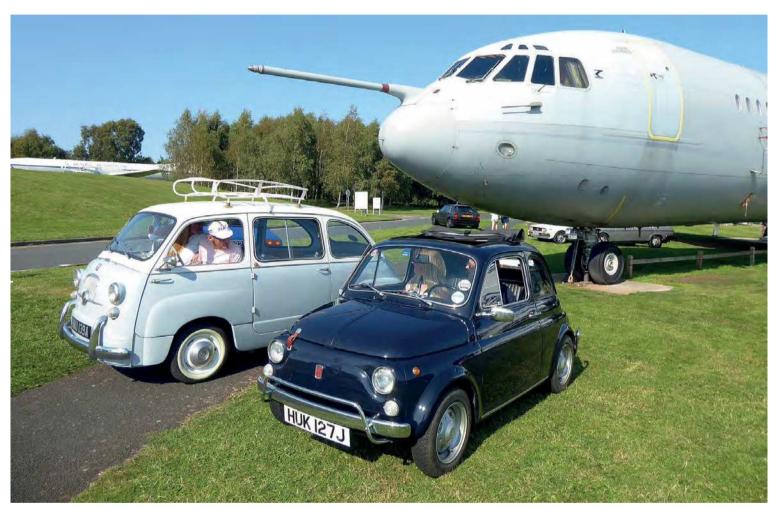

In Coppa Shell, Jamie Thwaites thrillingly drove from the back of the grid to take victory and secure the championship with one race to spare. Alex Moss came second, with Paul Simmerson taking third.

On a very wet Sunday, Lucky Khera secured another win ahead of H Sikkens, making him the first driver to win every race of a Ferrari Challenge season. Paul Hogarth took the final step of the podium. In Coppa Shell, Thwaites again came from the back of the grid to take victory, beating Alex Moss into second and Paul Rogers third.