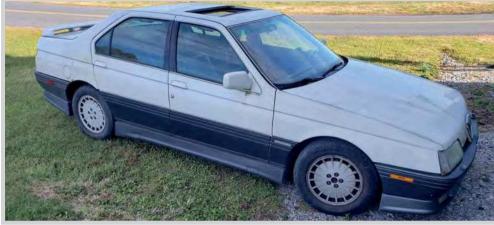

# **Fast Traction Hero**

A 'Q' car in both name and nature, the ultra-rare Alfa 155 Q4 is a four-wheel drive super-saloon that flies under the radar

Story by Richard Aucock Photography by Michael Ward

h to have been a businessman in 1993. The briefcase. The huge mobile phone. The jacket on the coat hanger in the rear window. The relaxed company car rules that meant the more miles you did, the less tax you paid. This is not sepia-tinged nostalgia, either: it really was a kind of heaven, as the people on the seminal TV show From A to B: Tales of Modern Motoring confirm.

I wonder how many were aware of the Alfa Romeo 155 Q4 back then? Surely this would have been the headline car of the TV show, an 'integrale in disguise' that you could get past a friendly fleet manager thanks to its roomy, practical and understated four-door saloon profile – then go baiting Ford Escort RS Cosworths.

More challenging was the lack of brand visibility for Alfa Romeo. This was pre-BTCC, and the 155 had only just arrived as Alfa's 'new era' choice. Curious BMW drivers were still quivering from the novelty of the Alfa 75's oddball handbrake and electric window switches in the roof. Heavens, even the 145 was still running boxer engines then. Alfa's UK rebirth was coming, but the 155 Q4 predated it. This meant only a tiny handful of UK drivers ever got to experience its delights: just 16 were officially sold in Britain out of a total run of 2701 Q4s.

Subtlety abounds: faux split-rim alloys and green Q4 badge are giveaways. This is a 'narrow arch' 155

130hp per tonne, compared with 155hp for the Integrale, and a whopping 174hp for the Escort Cosworth. The Q4 also guzzled fuel at a rate of 16mpg, which *Autocar* called "appalling" and "dreadful". Our savvy businessman with his All Star card wouldn't have worried about that, particularly as the 60-litre fuel tank still gave a decent range.