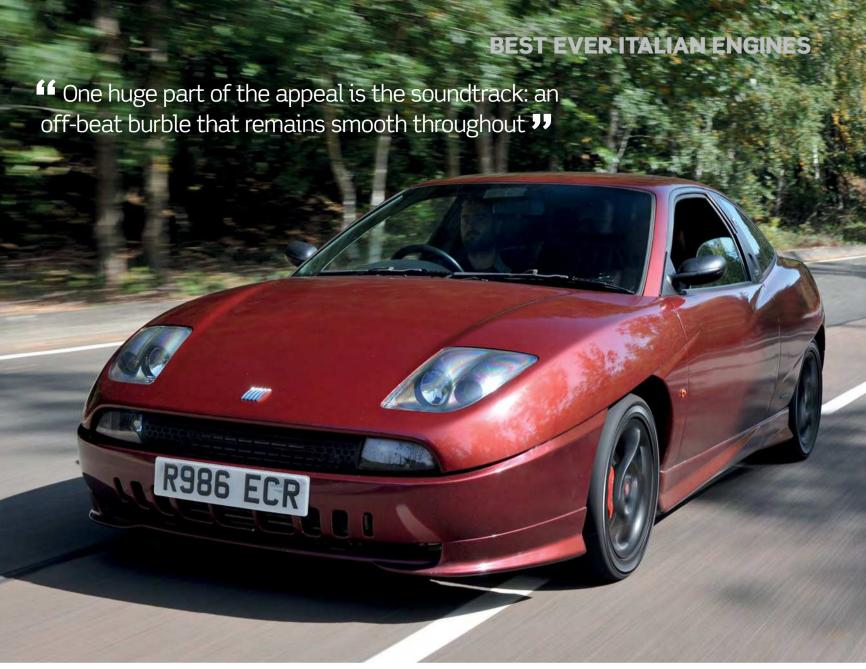

### FIVE CYLINDERS: FIAT COUPE 20VT

In the mid-1990s, Fiat Auto was really on a roll, producing some deliciously offbeat offerings, among the most interesting being the Fiat Coupé, a rakish sports car that wowed the 1994 Geneva Salon. Designed by Pininfarina's Chris Bangle and featuring wildly wacky wing 'slashes', it was fascinatingly different, and had *everyone* talking. It has lost none of its head-turning ability in the intervening period.

Power initially came via a brace of Lampredi 2.0-litre twin cams – effective, for sure – but two years later came the more avant garde five-cylinder 20-valve versions, which is where we pick up the story. Five cylinders: beefier than a four, but smaller and lighter than a six. You could sign up for a non-turbo 20V (with 154hp) but it's the full-fat 220hp 20V Turbo that's the most coveted, and our choice here.

The end result, as Jordan Carroll's 1997 20v Turbo proves, is genuinely something special. Lift the Fiat's huge clamshell bonnet and gaze at the 1998cc five-cylinder lump: turbocharged, twin cam, five valves per cylinder. You really don't see stuff like this from Fiat nowadays and you might wonder how well it works. It certainly does work. For a start, it's very quick, even by today's standards, as the factory figures of 6.3 seconds for o-6omph and 149mph max attest. Peak power of 220hp arrives at 575orpm, while torque is a

One huge appeal of the five-cylinder lump is its soundtrack, a distinctive off-beat burble that's surprisingly muted at low to medium revs, and even at full chat (7000rpm) is a lot less boomy than Audi or Volvo 'fives.' Give it full beans and the Fiat remains smooth and civilised throughout, and while mild turbo lag is detectable, the strong low-down torque helps to mask it.