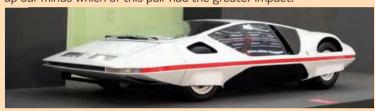

## BATS Out of Heaven

Franco Scaglione's aerodynamic Alfa 'BAT' trio seared themselves into the imaginations of the public in the mid-1950s. Today, their otherworldliness is undiminished

Story by Richard Heseltine Images by Ron Kimball/Darin Schnabel/RM Sotheby's

he future was clearly more starry-eyed in the past. With no filter between brain and mouth, it's all too difficult not to start babbling when viewing the Alfa Romeo BAT (Berlinetta Aerodinamica Tecnica) cars up close. The passing of more than 60 years hasn't dulled their power to shock. Styled by Franco Scaglione who at that point had little by way of a prior résumé, and crafted by Bertone at its most cash-strapped, that

they were built at all is a miracle.

By the time you read this, all three will have gone under the hammer at RM Sotheby's Contemporary Art auction in New York. And if any cars deserve to be viewed as kinetic sculpture, it's this clutch of showstoppers. The value placed on the trio – which is thankfully being offered as a single collection – is some \$20 million.

The Abarth, sometimes referred to as BAT 1 in retrospect, marked the jumping off point for Scaglione. His keen interest in streamlining may have been apparent with the 1500 Biposto, but it shot into the stratosphere with the trio of design studies based on Alfa Romeo running gear which followed. The series kicked off with the Alfa 1900-based Berlinetta Aerodinamica Tecnica 5 (BAT 5), which broke cover at the 1953 Turin Motor Show. As for why the series started at '5', reputedly the fifth sketch was judged the best.

Contrary to some reports, the car's construction wasn't sponsored by Alfa Romeo, but was a Bertone project, factory backing going only so far as the

TOP TO BOTTOM: wild BAT 5 debuted in 1953; even wilder 1954 BAT 7; slightly more sober 1955 BAT 9

#### BERTONE ALFA ROMEO BATS

supply of a 1900C donor platform – which the design house paid for. Along with engineer and Bertone lifer, Ezio Cingolani, Scaglione fashioned a study in aerodynamics that perhaps borrowed a little from Giovanni Savonuzzi's trailblazing designs for Cisitalia. Nothing about this design was in the realm of the ordinary, the signature feature being the large rear window with its slim central divide plus, of course, those dramatic rear wings that tapered upwards and ever so slightly inwards. Inside, the dashboard was pure sci-fi whimsy, the one-piece instrument binnacle wrapping around the scuttle and blending into the steering column. Only the alloy-spoked, wood-rim wheel appeared oddly traditional.