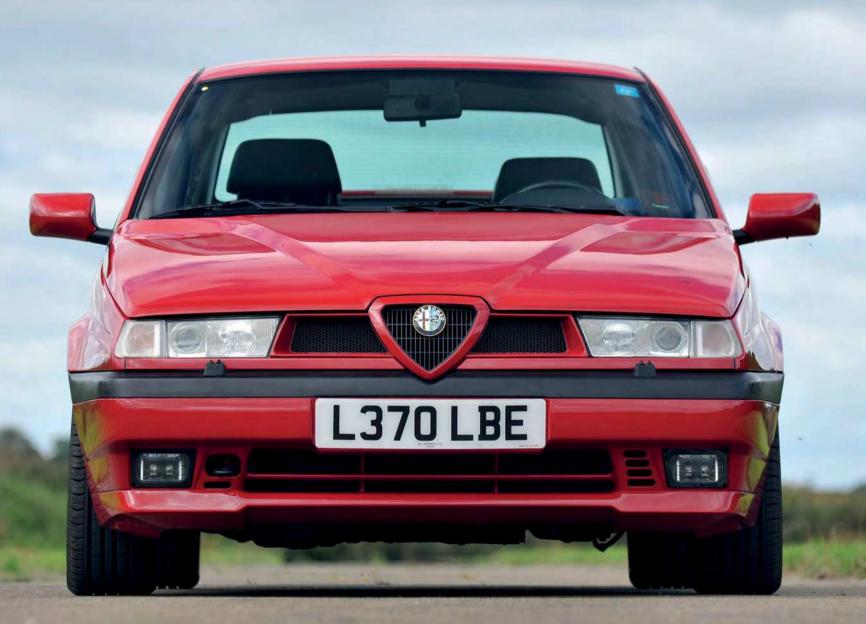

# **Fast Traction Hero**

A 'Q' car in both name and nature, the ultra-rare Alfa 155 Q4 is a four-wheel drive super-saloon that flies under the radar

Story by Richard Aucock Photography by Michael Ward

h to have been a businessman in 1993. The briefcase. The huge mobile phone. The jacket on the coat hanger in the rear window. The relaxed company car rules that meant the more miles you did, the less tax you paid. This is not sepia-tinged nostalgia, either: it really was a kind of heaven, as the people on the seminal TV show From A to B: Tales of Modern Motoring confirm.

I wonder how many were aware of the Alfa Romeo 155 Q4 back then? Surely this would have been the headline car of the TV show, an 'integrale in disguise' that you could get past a friendly fleet manager thanks to its roomy, practical and understated four-door saloon profile – then go baiting Ford Escort RS Cosworths.

More challenging was the lack of brand visibility for Alfa Romeo. This was pre-BTCC, and the 155 had only just arrived as Alfa's 'new era' choice. Curious BMW drivers were still quivering from the novelty of the Alfa 75's oddball handbrake and electric window switches in the roof. Heavens, even the 145 was still running boxer engines then. Alfa's UK rebirth was coming, but the 155 Q4 predated it. This meant only a tiny handful of UK drivers ever got to experience its delights: just 16 were officially sold in Britain out of a total run of 2701 Q4s.

Subtlety abounds: faux split-rim alloys and green Q4 badge are giveaways. This is a 'narrow arch' 155

130hp per tonne, compared with 155hp for the Integrale, and a whopping 174hp for the Escort Cosworth. The Q4 also guzzled fuel at a rate of 16mpg, which *Autocar* called "appalling" and "dreadful". Our savvy businessman with his All Star card wouldn't have worried about that, particularly as the 60-litre fuel tank still gave a decent range.

To my eyes, the crisp-cut lines of the 155 still look fantastic. OK, it doesn't have the bulging wheelarches

of later models, but the neat and angular shape is pleasing nonetheless. Even the weighty, triangular-profiled door handles are satisfying, sitting precisely above the side swage line (you clock them out of the corner of your eye in the door mirror, too).

This is a 'Q' car in more than one sense: only the fake split-rim alloys and green cloverleaf '4' badge on the bootlid identify it externally. There's a treat inside though: a cracking set of Recaro seats, complete with bespoke Q4 upholstery. They're lovely to sit in, even if they are mounted in the trademark 155 high-up way. On finally turning the key, I hear the magically mechanical-sounding, beautifully balanced engine for