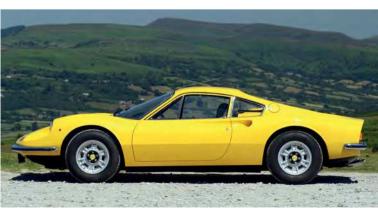

y practical four-seat production car. The long wheelbase and low roofline gave it an exotic edge - a true family supercar. It also oozed luxury, with air con, power steering and even an automatic gearbox option, justifying its lofty position as the most expensive car on Lambo's price list.

We could have selected the later 365 GT<sub>4</sub> 2+2 (launched in 1972) as an alternative head-to-head for the Espada – and arguably, its Fioravanti-penned shape was one of Pininfarina's crispest and most successful ever for Ferrari. But even had we done so, the Lambo would still be our winner.

#### **HEAD TO HEAD**

## DINO 246 GT URRACO P250 ENGINE: 2418cc V6 (175hp) 2463cc V9 (220hp) TOP SPEED: 141mph 145mph 0-62MPH: 7.9sec 8.5sec VALUE TODAY: £250k-£350k £70k-£100k

#### WINNER: DINO **₹**







#### **HEAD TO HEAD**

|                                                   | ESPADA                                               | 365 GT 2+2                                            |
|---------------------------------------------------|------------------------------------------------------|-------------------------------------------------------|
| ENGINE:<br>TOP SPEED:<br>0-62MPH:<br>VALUE TODAY: | 3929cc V12 (325hp)<br>158mph<br>6.5sec<br>£90k-£150k | 4390cc V12 (320hp)<br>152mph<br>7.2sec<br>£130k-£220k |
|                                                   | eta.                                                 |                                                       |











1971 was a hell of a year for the supercar. Not only did Lamborghini reveal its replacement for the Miur