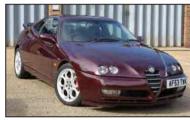

# French Revolution

With hydraulic technology from Citroen, the Maserati Merak was an Italian supercar with a Gallic touch. We assess an SS version to find out how well the marriage works

Words by Tim Pitt Photography by Michael Ward

ould this be my final article for Auto Italia? I'm about to declare my amour for the Citroen SM, the luxurious coupe that teleported into 1970 like an Unidentified French Object from the sci-fi future. It had speed-sensitive power steering, self-levelling suspension, hydraulic brakes and rain-sensing wipers. But it also had what is my Auto Italia redemption: a Maserati V6 engine. While the SM was a commercial flop, its heart - and some of its avant-garde soul lived on in the Maserati Merak.

The Merak is, literally, a car of two halves. From the front, it's

almost identical to the more exotic (and more expensive) V8-engined Maserati Bora, albeit without that car's polished stainless steel roof. Yet from the B-pillar backwards, stylist Giugiaro reworked his Bora shape into something quite different. Launched in 1972, the Merak is where '60s curves and '70s straight edges collide; compare its shapely front wings and arcing window line to its angular buttresses and chopped, reverse-raked tail. As we'll discover, these contrasts – past and future, tradition and technology – go more than skin-deep.

While the V8-engined Bora squared up to top-flight supercars, the Merak aimed its crosshairs at the Alfa Romeo Montreal, Ferrari's Dino (and latterly the 308 GT4 and GTB) and Lamborghini Urraco. Built around a steel chassis, rear subframe, double wishbones and coil springs, it inherited the triple-carb 3.0-litre V6 developed for later versions of the Citroen SM, but mounted longitudinally and driving the rear wheels. It also used the SM's five-speed manual gearbox, later seen (take note, trivia fans!) in the Lotus Esprit.

In its original 190hp guise, the 1451kg Merak reached 60mph in 9.1 seconds, topping out at 141mph. The 220hp SS version arrived in 1974, with larger Weber carburettors, a higher 9.0:1 compression ratio and 50kg less weight. The result was 0-60mph in 7.7 seconds