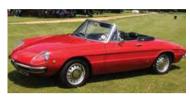

#### ALFA ROMEO GIULIA TB LUSSO TI

2020 specification Giulia featuring touch screen infotainment and wireless phone charging. Visconti green metallic with black leather upholstery. Great spec inc 19 inch diamond cut alloy wheels. Harman Kardon hi-fi, Brake upgrade and Driver assistance pack. Pre-registered with delivery mileage and benefitting from the balance of the manufacturers warranty and roadside assistance cover. Price: £35,000

#### ALFA ROMEO GIULIA TB VELOCE

15,062 miles. Alfa Romeo management car in Stromboli grey with red sports leather upholstery. Veloce specification includes 18 inch alloy wheels with red brake calipers, climate controlled air conditioning, cruise control, electric windows and door mirrors, front and rear parking sensors, infotainment system with Apple/Android play, keyless access and starting, auto dimming rear view mirror and shark fin roof aerial.