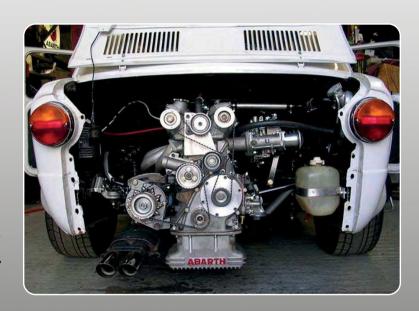

### TWO CYLINDERS: FIAT-ABARTH 595

Get ready to be awed by the Fiat-Abarth 595: a cheeky giant killer in a tiny frame, a sub-pocket rocket that packs an unfeasibly massive amount of fun. Just two cylinders mounted out back, and mustering all of 38hp, the Abarth has a turn of speed that's scarcely believable. Within 100 yards, that grin on your face just gets wider and wider.

This incredible example belongs to Andy Heywood, who confirms that it's a genuine 1964 Fiat-Abarth 595

successful tuning business across Europe selling piston and liner kits, hot camshafts, exhausts and much more for a vast army of Fiats. Hence the next step on Abarth's journey was a bore-and-stroke conversion to 68gcc to squeeze the most out of the tiny twin. The resulting Fiat-Abarth 695 SS was top of the 500 tree in the 1960s, good for 38hp at 5200rpm and 42lb ft of torque at 4000rpm.

Andy bought his car in Italy around eight years ago and has done little with it since, apart from some recent suspension and brake work. The Abarth has

### The crescendo of revs behind builds with eagerness... the theatre of noise is captivating indeed ""

with a pukka Abarth & Co chassis number. Over the years, however, it's been upgraded to later 695 SS spec. This means it began life with a tiny 595cc twincylinder overhead valve engine (based on the Fiat 500F's) with a power output of 27hp at 5000rpm and torque of 31lbft at 3500rpm.

During this era, Carlo Abarth was creating a very

been lowered and stiffened and has had anti-roll bars added, while also gaining natty flared arches and wide wheels. Visually, it's an absolute treat, inside and out. The solid, fixed roof contrasts with the fabric sunroof of regular Fiat 500s. Suicide doors provide entry to an immaculate cabin that's an absolute masterpiece in miniature. Beautifully detailed

The verve of Abarth's feisty rear-mounted, air-cooled vertical twin is palpable. Fed by a single Solex 32PBIC carburettor, it's not in a high state of tune yet it does possess such internal niceties as Dino pistons. Pull the starting lever and the engine immediately springs to life. Engaging first and pulling away, this buzzy gem gathers pace surprisingly quickly. The crescendo of revs behind your head builds with eagerness, and the theatre of noise is captivating indeed.