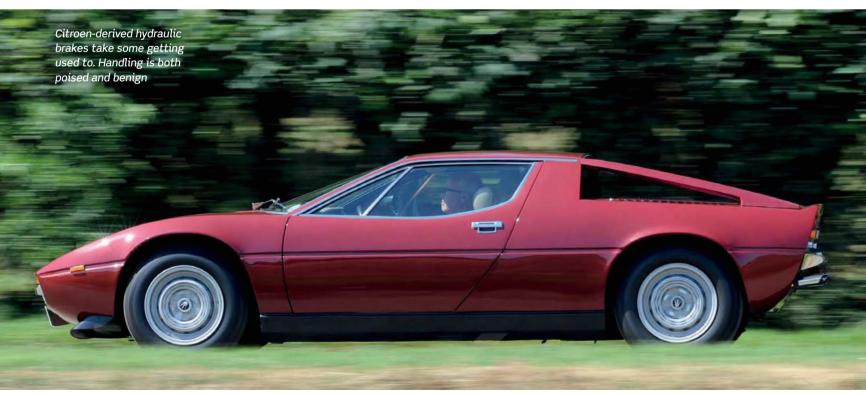

Turning off onto fast-flowing B-roads, the Merak rises to the challenge. Its thin steering wheel rim encourages fingertip inputs and bristles with incessant feedback. The all-independent suspension leans a

front and rear 4330mm (L), 1768mm (W), 1134mm (H)

1451kg (dry) 152mph 7.7sec

little, but feels poised and loose-limbed. Push harder and the car starts to understeer. Push harder still and, so I'm told, it transitions into controllable oversteer. "It's pretty benign at the limit," says Nick, "although you generally don't have enough power to get into trouble. I guess that's part of its appeal."

Indeed, even this SS model couldn't live with a new hot hatch in a straight line – let alone around a track – yet that hardly seems to matter. The Merak is more involving at 50mph than many current supercars at 100mph, with a buzzy engine that begs to be revved. And while the Bora has given its best by 5000rpm, its little brother still has 2000rpm to play with. It's just a shame it doesn't sound more evocative; only close to the redline does the Alfieri V6 truly bare its fangs.

It still turns heads, too. Reviewing the Merak for *Car* magazine in 1972, Doug Blain said: "The Boras I have seen so far have been in bold colours like red and yellow, whereas the Merak seems to come in autumn shades, which in my view can be hard to see and consequently dangerous on the open road." The Rosso Rubino shade of this car is a touch autumnal, but far from invisible. On 2020 roads brim-full with amorphous SUVs, the Merak looks low, lean and exquisitely special.