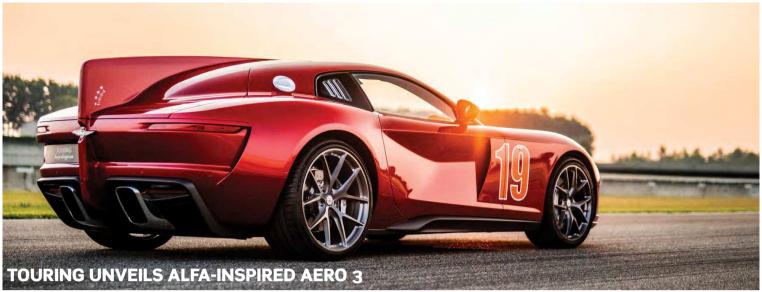

Touring of Milan has revealed its latest new car: the Aero 3. Launched at the Salon Privé concours at Blenheim Palace (see page 60), it draws inspiration from Touring's famous Alfa Romeo 8C 2900 B Le Mans of the 1930s but is based on modern Ferrari running gear.

The design is by Louis de Fabribeckers, who told *Auto Italia*: "The code name of the project was 'Summer', after the French pilot who drove the Alfa Romeo 8C with Biondetti in the 1939 Le Mans, bearing the number 19.

"The rear fin picks up on the teardrop shape, emphasised because there is no rear glass. We decided that, because the shape is so beautiful and pure, we should not spoil it with glass; modern technology allows us to use a camera to project the rear view inside the car."

Two rear spoilers pop up above 56mph according to degree markings on the fin. Other Alfa Le Mans-inspired elements include four-point harnesses, the racing number 19 and a race-style fuel flap (although the next Aero 3 to be built will have an invisible fuel flap). The front grille also picks up subtly on the pre-war Alfa.

The Aero 3 is made in-house by Touring, with bespoke details such as electric door handles and unique wheels (this example has 21-inch front wheels and 22s at the rear, but 20-inch wheels are also offered).

The interior is also bespoke, with separate 'zones' for the driver and passenger. Polished and matt black aluminium combine with matt carbonfibre detailing. When you switch the car on, badges illuminate on the leather seats.

The Aero 3 uses a Ferrari F12 chassis, running gear and electronics. The bodywork is made entirely of carbonfibre and overall weight is 1645kg, claimed to be 150kg less than the donor F12.

No prices have been released but only 15 examples will be built, each one taking six months to build. The second and third examples are already in construction.