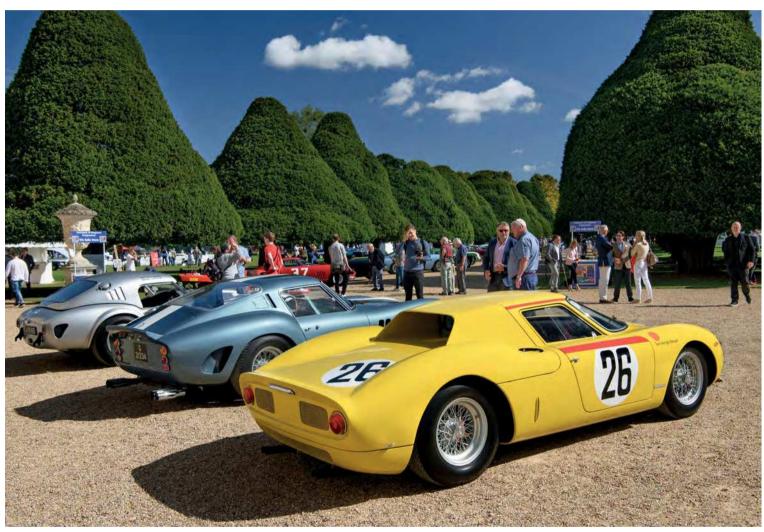

The final 8V of the trio is another 1954 coupe by Vignale, on chassis no 47 (pictured right). The most unusual part of the design undoubtedly the flared rear wings, merging with flying buttresses that span the boot lid and rear window. Also distinctive are the oval grille, chrome bumperettes and chrome trim around the doorsills and windows. Restored in 1990, it's one of very few 8Vs to retain its original engine. The auction estimate is \$1m to \$1.25m.

### VINTAGE TYRES OPEN AT BICESTER

Vintage Tyres' branch at Bicester Heritage in Oxfordshire has opened for the supply, fitment and balancing of tyres for classic cars and bikes from the 18gos to the 19gos. The branch is teaming up with Classic Performance Engineering at Bicester Heritage to do fittings. For more info at Bicester call 01869 879540, or at the company's Beaulieu HQ, call 01590 431051, or visit www.vintagetyres.com

#### LIGHTWEIGHT FERRARI TRIO

A trio of lightweight V8-engined 'special series' Ferraris is on sale at Hertfordshire-based Bell Sport & Classic, all right-hand drive and originally delivered to the UK. The silver 2003 360 Challenge Stradale is one of just 119 UK-supplied examples out of a global run of 1288. The white 2015 458 Speciale has covered only 3800 miles from new, while the 2019 488 Pista has even lower mileage (290) and is finished in Rosso Fiorano. More info at bellsportandclassic.co.uk