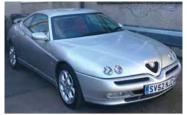

#### ALFA ROMEO GTV V6 LUSSO

2003. Brunello red with Momo black leather. 17 inch teledial alloys. Legendary 240bhp 3.2 V6 Busso engine. Fitted with the Q2 limited slip differential. Complete service history and has been maintained by ourselves since 2012. E/W, Climate controlled air con and Remote central locking with immobiliser and alarm. This particular model benefits from a discreet custom paint-job with the Alfa Romeo logo visible on the bonnet from certain angles.

Mileage103,719 miles

leage 103,/19 mile Price: £11,995