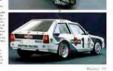

# **Fast Traction Hero**

A 'Q' car in both name and nature, the ultra-rare Alfa 155 Q4 is a four-wheel drive super-saloon that flies under the radar

Story by Richard Aucock Photography by Michael Ward

h to have been a businessman in 1993. The briefcase. The huge mobile phone. The jacket on the coat hanger in the rear window. The relaxed company car rules that meant the more miles you did, the less tax you paid. This is not sepia-tinged nostalgia, either: it really was a kind of heaven, as the people on the seminal TV show From A to B: Tales of Modern Motoring confirm.

I wonder how many were aware of the Alfa Romeo 155 Q4 back then? Surely this would have been the headline car of the TV show, an 'integrale in disguise' that you could get past a friendly fleet manager thanks to its roomy, practical and understated four-door saloon profile – then go baiting Ford Escort RS Cosworths.

OK, the fact that it was left-hand drive only may have been tricky. And back then, Alfa Romeo was hardly the default company car choice. But for a the springboard for Alfa's entry into European touring car racing: all-wheel drive was allowed in Italy and Germany, for which Alfa Romeo would develop custom racers to conquer all. Sure, the basis for the later BTCC racer was the somewhat more prosaic front-wheel drive 155 Silverstone, but the stage was set. Alfa was back to winning on Sunday and selling on Monday, and the 155 Q4 was the accelerant.