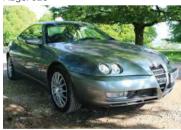

#### ALFA ROMEO GTV V6 LUSSO

2003. Brunello red with Momo black leather. 17 inch teledial alloys. Legendary 240bhp 3.2 V6 Busso engine. Fitted with the Q2 limited slip differential. Complete service history and has been maintained by ourselves since 2012. E/W, Climate controlled air con and Remote central locking with immobiliser and alarm. This particular model benefits from a discreet custom paint-job with the Alfa Romeo logo visible on the bonnet from certain angles.

Mileage103,719 miles

leage 103,/19 mile Price: £11,995