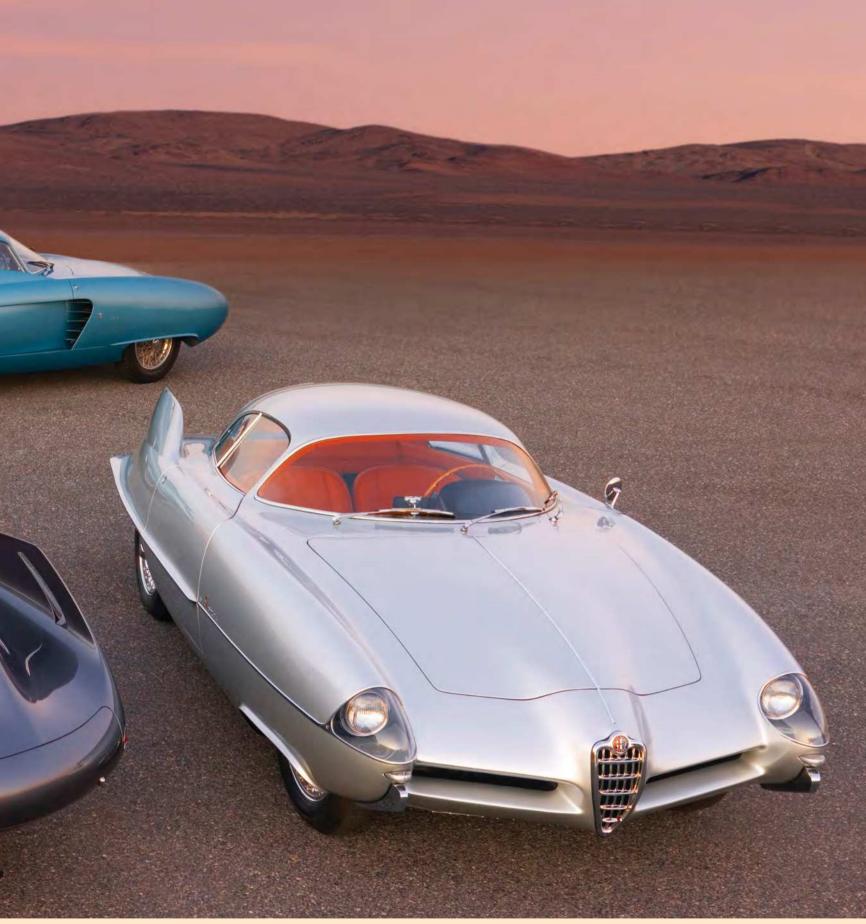

they were built at all is a miracle.

By the time you read this, all three will have gone under the hammer at RM Sotheby's Contemporary Art auction in New York. And if any cars deserve to be viewed as kinetic sculpture, it's this clutch of showstoppers. The value placed on the trio – which is thankfully being offered as a single collection – is some \$20 million.

Thankfully this amazing trio has been consolidated into one collection – rightly being treated as modern art