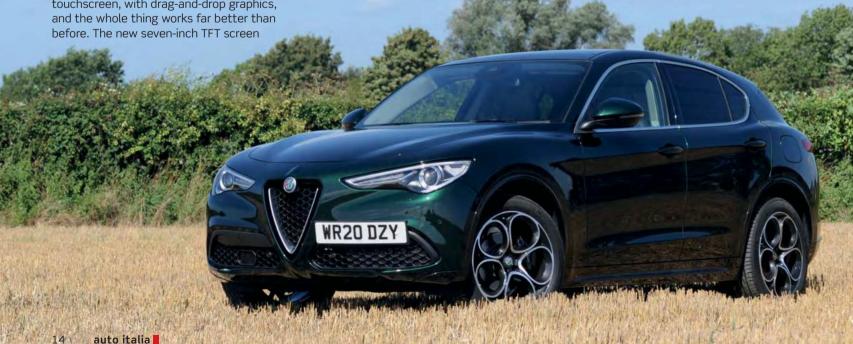

### Alfa Stelvio 2020

### Green-laning in a Visconti Green Alfa Romeo Stelvio, newly updated for 2020

Story by Chris Rees Photography by Michael Ward

ast month we tested the MY2020
Alfa Romeo Giulia on UK roads. Now it's time to try the fresh-for-'20
Stelvio – and since it's an SUV, we'd better to do some off-roading as well as a road test. Few people ever know this about the Stelvio but it's actually very capable on the rough stuff; no surprise, perhaps, as every Stelvio has 4x4 (except the rear-drive-only Super). On the scrabbly, hilly road surfaces that we tried, there were zero problems with grip, and our descents never felt anything but safe and secure.

So what is the MY2020 upgrade all about? Not a big sea-change, it must be said. The underpinnings are exactly the same as before, while there's no big facelift to speak about, either. The most noticeable improvements are in the cabin. As with the Giulia, the nasty sharp-edged plastic gearknob has given way to a far nicer leather item, which now has a little Italian *tricolore* flag at its base. The main rotary control knob has a better feel, too. Overall quality is greatly improved, especially the centre console, which offers more storage space and a new wireless phone charger.

The letterbox-shaped central digital display is the same size as before (just 8.8 inches across) but the menu bar now sits on the side of the screen, freeing up display space. The big change is that it's now a touchscreen, with drag-and-drop graphics, and the whole thing works far better than before. The new seven-inch TET screen.

between the main dials offers up more information, too. The steering wheel has extra buttons on it, while traffic sign recognition is another welcome addition.

The Stelvio range starts with the Super (entry-level), progressing through Sprint (sporty), Lusso Ti (luxury and comfort) and Veloce (performance) - the first time the 'Veloce' badge has ever appeared on the Stelvio. Our Lusso Ti test car comes in a pretty bold spec in terms of looks: 20-inch 'Dark Petal' alloy wheels, beige leather trim, wooden dashboard accents and Visconti Green paint. This shade is not actually new for 2020 but I've seen so few green Stelvios on the road that it sure looks new. Definitely fresh to the Alfa palette are some very striking new colours, including Villa d'Este 6C Red (a wonderfully deep red) and Junior GT Ochre (yellow-gold).

The new Stelvio drives pretty much exactly the same as the 2019 one did, which is good news in my book. The pin-sharp handling (and not just by SUV standards – by any standard) and super-pointy steering are just so enjoyable. The 200hp petrol engine we tested (280hp is available in the Veloce) is mated to the familiar – and excellent – ZF eight-speed automatic. Other than a bit of harshness on cold starts, the engine is super-smooth and