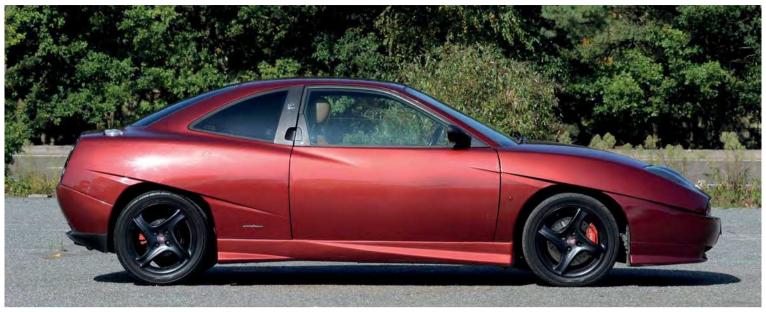

### FIVE CYLINDERS: FIAT COUPE 20VT

In the mid-1990s, Fiat Auto was really on a roll, producing some deliciously offbeat offerings, among the most interesting being the Fiat Coupé, a rakish sports car that wowed the 1994 Geneva Salon. Designed by Pininfarina's Chris Bangle and featuring wildly wacky wing 'slashes', it was fascinatingly different, and had *everyone* talking. It has lost none of its head-turning ability in the intervening period.

Power initially came via a brace of Lampredi 2.0-litre twin cams – effective, for sure – but two years later came the more avant garde five-cylinder 20-valve versions, which is where we pick up the story. Five cylinders: beefier than a four, but smaller and lighter than a six. You could sign up for a non-turbo 20V (with 154hp) but it's the full-fat 220hp 20V Turbo that's the most coveted, and our choice here.

The end result, as Jordan Carroll's 1997 20v Turbo proves, is genuinely something special. Lift the Fiat's huge clamshell bonnet and gaze at the 1998cc five-cylinder lump: turbocharged, twin cam, five valves per cylinder. You really don't see stuff like this from Fiat nowadays and you might wonder how well it works. It certainly does work. For a start, it's very quick, even by today's standards, as the factory figures of 6.3 seconds for o-6omph and 149mph max attest. Peak power of 220hp arrives at 575orpm, while torque is a