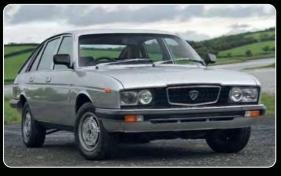

# **Fast Traction Hero**

A 'Q' car in both name and nature, the ultra-rare Alfa 155 Q4 is a four-wheel drive super-saloon that flies under the radar

Story by Richard Aucock Photography by Michael Ward

h to have been a businessman in 1993. The briefcase. The huge mobile phone. The jacket on the coat hanger in the rear window. The relaxed company car rules that meant the more miles you did, the less tax you paid. This is not sepia-tinged nostalgia, either: it really was a kind of heaven, as the people on the seminal TV show From A to B: Tales of Modern Motoring confirm.

I wonder how many were aware of the Alfa Romeo 155 Q4 back then? Surely this would have been the headline car of the TV show, an 'integrale in disguise' that you could get past a friendly fleet manager thanks to its roomy, practical and understated four-door saloon profile – then go baiting Ford Escort RS Cosworths.

Subtlety abounds: faux split-rim alloys and green Q4 badge are giveaways. This is a 'narrow arch' 155

130hp per tonne, compared with 155hp for the Integrale, and a whopping 174hp for the Escort Cosworth. The Q4 also guzzled fuel at a rate of 16mpg, which *Autocar* called "appalling" and "dreadful". Our savvy businessman with his All Star card wouldn't have worried about that, particularly as the 60-litre fuel tank still gave a decent range.

To my eyes, the crisp-cut lines of the 155 still look fantastic. OK, it doesn't have the bulging wheelarches

of later models, but the neat and angular shape is pleasing nonetheless. Even the weighty, triangular-profiled door handles are satisfying, sitting precisely above the side swage line (you clock them out of the corner of your eye in the door mirror, too).