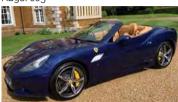

#### ALFA ROMEO GIULIA TB LUSSO TI

2020 specification Giulia featuring touch screen infotainment and wireless phone charging. Visconti green metallic with black leather upholstery. Great spec inc 19 inch diamond cut alloy wheels. Harman Kardon hi-fi, Brake upgrade and Driver assistance pack. Pre-registered with delivery mileage and benefitting from the balance of the manufacturers warranty and roadside assistance cover. Price: £35,000