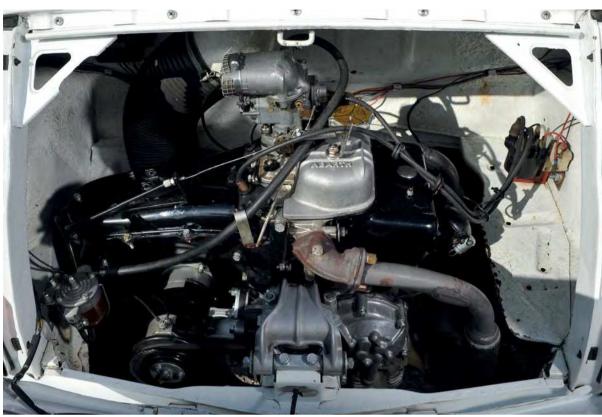

The verve of Abarth's feisty rear-mounted, air-cooled vertical twin is palpable. Fed by a single Solex 32PBIC carburettor, it's not in a high state of tune yet it does possess such internal niceties as Dino pistons. Pull the starting lever and the engine immediately springs to life. Engaging first and pulling away, this buzzy gem gathers pace surprisingly quickly. The crescendo of revs behind your head builds with eagerness, and the theatre of noise is captivating indeed.

The Abarth is still on its original four-speed gearbox and the change is neat, workmanlike and meshes well with the engine. Brakes are standard Fiat 500. We've been told to take it easy on our test drive (on anything but the smoothest tarmac, the tyres touch the arches) yet at a seemingly gentle 50mph, then up to 60mph, the featherweight Abarth already feels extraordinarily quick, torquey and alive. The powerplant is also quite a bit smoother than the Fiat's contemporary TwinAir, with no throbbiness. It's a real hoot to drive and much faster than you'd think.