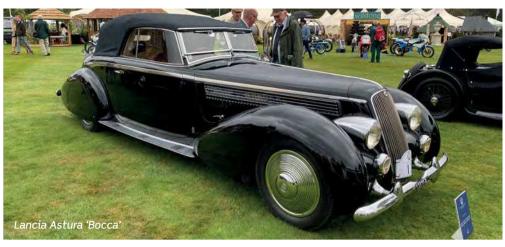

The final 8V of the trio is another 1954 coupe by Vignale, on chassis no 47 (pictured right). The most unusual part of the design undoubtedly the flared rear wings, merging with flying buttresses that span the boot lid and rear window. Also distinctive are the oval grille, chrome bumperettes and chrome trim around the doorsills and windows. Restored in 1990, it's one of very few 8Vs to retain its original engine. The auction estimate is \$1m to \$1.25m.