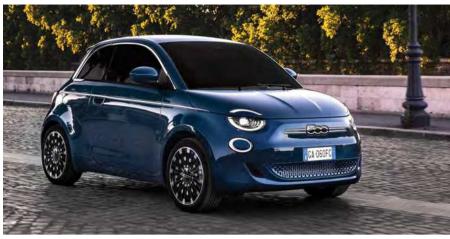

### **DESIGN GONG FOR NEW FIAT 500**

The new fully electric Fiat 500 has won the Red Dot Award for 2020. The coveted prize for industrial design was awarded in the 'Design Concept' category, and follows Fiat's 2019's victory with the Centoventi concept.

Klaus Busse, Head of FCA Design in Europe, commented: "Our aim with the Fiat New 500 was to create an electric car with a soul, whose design strongly features the Italian approach to style... We wanted to create a unique product, as a statement of the Italian spirit, of how Italy as a nation and Fiat as a brand can create today. Receiving the Red Dot Award is a great honour for the entire team."