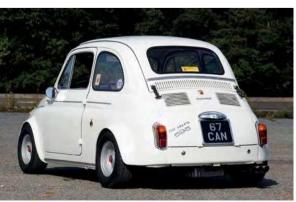

### TWO CYLINDERS: FIAT-ABARTH 595

Get ready to be awed by the Fiat-Abarth 595: a cheeky giant killer in a tiny frame, a sub-pocket rocket that packs an unfeasibly massive amount of fun. Just two cylinders mounted out back, and mustering all of 38hp, the Abarth has a turn of speed that's scarcely believable. Within 100 yards, that grin on your face just gets wider and wider.

This incredible example belongs to Andy Heywood, who confirms that it's a genuine 1964 Fiat-Abarth 595

successful tuning business across Europe selling piston and liner kits, hot camshafts, exhausts and much more for a vast army of Fiats. Hence the next step on Abarth's journey was a bore-and-stroke conversion to 68gcc to squeeze the most out of the tiny twin. The resulting Fiat-Abarth 695 SS was top of the 500 tree in the 1960s, good for 38hp at 5200rpm and 42lb ft of torque at 4000rpm.

Andy bought his car in Italy around eight years ago and has done little with it since, apart from some recent suspension and brake work. The Abarth has

### The crescendo of revs behind builds with eagerness... the theatre of noise is captivating indeed ""

with a pukka Abarth & Co chassis number. Over the years, however, it's been upgraded to later 695 SS spec. This means it began life with a tiny 595cc twincylinder overhead valve engine (based on the Fiat 500F's) with a power output of 27hp at 5000rpm and torque of 31lbft at 3500rpm.

During this era, Carlo Abarth was creating a very

been lowered and stiffened and has had anti-roll bars added, while also gaining natty flared arches and wide wheels. Visually, it's an absolute treat, inside and out. The solid, fixed roof contrasts with the fabric sunroof of regular Fiat 500s. Suicide doors provide entry to an immaculate cabin that's an absolute masterpiece in miniature. Beautifully detailed

FIAT ABARTH SQS

Wide-arch look and Abarth 695 SS spec are where it's at for a twin-cylinder Fiat. It's a hoot to drive, and surprisingly quick instruments are comprehensive, if mostly inaccurate, according to Andy.