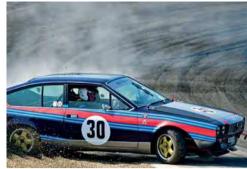

CONTINUOUS
REMANUFACTURING OF OBSOLETE
AND UNAVAILABLE PARTS

FAST EXPRESS WORLDWIDE SHIPPING DAILY

SUPERFORMANCE.CO.UK +44 (0)1992 445 300

CELEBRATING 37 YEARS FERRARI PARTS EXPERIENCE

UNIT G1 RD PARK STEPHENSON CLOSE HODDESDON HERTFORDSHIRE EN11 0BW CONTACT OUR OFFICE AT ADMIN@SUPERFORMANCE, CO. UK

### **JOHN CAMPION (1963-2020)**

ohn Joseph Campion, who passed away aged 57 on 2 October after a long battle with leukaemia, was an incredible man. He listed two inspirations. One was Phil Lynott, "an African American in Ireland in the '70s, and the lead singer of Thin Lizzy". The other was "a farmer from Cork" – none other than Billy Coleman, former Irish and British Rally Champion.

John's father brought him to see a rally when he was young and long before it came into view, he remembers hearing the visceral howl of the Chequered Flag Lancia Stratos. If the howl had impressed the young Cork-born lad, the sight of the Stratos had him transfixed. On many occasions, he referred to it as looking like a spaceship compared to the other three-box cars.

In 1984, John moved to the US with just \$26 in his pocket. He got a job as a music roadie and eventually, having borrowed \$100,000 from Michael Jackson, set up a business supplying power for concerts and gigs: "I took a chance, seized the opportunity, worked hard and it grew from there."

John's incredible business success allowed him to indulge, as readers of *Auto Italia* will be aware, in his passion for cars. Coleman's Lancia had obviously made a huge impression, since the collection, at least initially, was almost exclusive to the Italian marque: Beta Montecarlo Turbo Group 5, LC1, LC2, 037, integrale, Delta S4, Fulvia and Stratos (see pic right). Housed in his Jacksonville workshop, each car was immaculate. Others cars added included a 131 Abarth rally car and the actual Mk2 Escort that Coleman used to win the British Rally Championship.

In later years, John's collection leaned towards cars with an Irish connection. These included the ex-Derek Daly Guinness March 811, which he and his CJJ team brought to Mondello Park's Historic Festival in Ireland in August 2019. Not only did John let some of Ireland's top young race drivers test the car, but he also climbed aboard the car himself. Despite recent surgery, he drove it with great gusto, to the delight of Daly, who himself had demonstrated the car at the same circuit in 1981. More recent additions included Eddie Jordan's first Formula Ford, a Crosslé 30F, 7up-liveried Jordan 191, Sasol Jordan 192 and Team Ireland A1GP car which won the championship for Adam Carroll in 2009.

John often said his success was inspired by people who succeeded against the odds, like Lynott and Coleman, as well as a teacher who told him he would never amount to anything. In more recent times, John, through his CJJ Motorsport team, supported young Irish race drivers, including James Roe Jr (racing in FR Americas) and Nicole Drought (in Britcar Endurance). He also supported WRC driver Craig Breen, Formula Female (an initiative to encourage more girls to chose STEM subjects and pursue careers in motorsport) and the F1 in Schools Championship in Irish schools.

John is survived by his loving wife Suzanne (who was involved in all of the above projects), family and many, many friends. *Leo Nulty* 