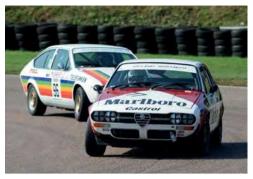

### FIVE CYLINDERS: FIAT COUPE 20VT

In the mid-1990s, Fiat Auto was really on a roll, producing some deliciously offbeat offerings, among the most interesting being the Fiat Coupé, a rakish sports car that wowed the 1994 Geneva Salon. Designed by Pininfarina's Chris Bangle and featuring wildly wacky wing 'slashes', it was fascinatingly different, and had *everyone* talking. It has lost none of its head-turning ability in the intervening period.

Power initially came via a brace of Lampredi 2.0-litre twin cams – effective, for sure – but two years later came the more avant garde five-cylinder 20-valve versions, which is where we pick up the story. Five cylinders: beefier than a four, but smaller and lighter than a six. You could sign up for a non-turbo 20V (with 154hp) but it's the full-fat 220hp 20V Turbo that's the most coveted, and our choice here.

The end result, as Jordan Carroll's 1997 20v Turbo proves, is genuinely something special. Lift the Fiat's huge clamshell bonnet and gaze at the 1998cc five-cylinder lump: turbocharged, twin cam, five valves per cylinder. You really don't see stuff like this from Fiat nowadays and you might wonder how well it works. It certainly does work. For a start, it's very quick, even by today's standards, as the factory figures of 6.3 seconds for o-6omph and 149mph max attest. Peak power of 220hp arrives at 575orpm, while torque is a

Mounted sideways, the five-pot powerplant drives the front wheels. That means handling is not the most balanced around, even though there's a limited slip diff (called Viscodrive) to help put the power down and limit understeer. Jordan has also fitted a brace bar between the front struts to stiffen things up. From a quick getaway or when powering through a tight corner, you can feel the Fiat start to weave. But for the most part, the Fiat is a delight behind the wheel, composed and comfortable, while that unique Pininfarina interior is another key appeal point.