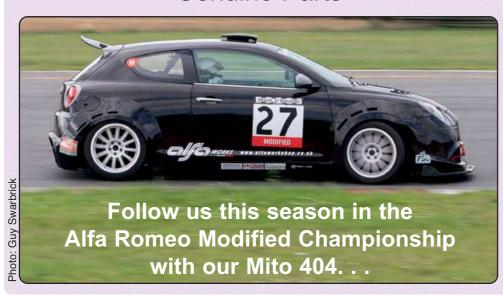

### **WE GOT THE POWER!**

2, 4, 5 & 6-CYLINDER ICONS: BEST EVER

On a lighter note, I'm delighted to introduce the first instalment of a two-part 'Best Italian Engines' story. There was naturally plenty of deliberation about which engines should make the cut as 'the best' but I hope you agree with our choices. This month, starting on page 16, we concentrate on the cars with the best motors in the 'minor' category - by which we mean two, four, five and six cylinders. Next month we move on to eight, ten and twelvecylinder engines; you can probably guess which marques occupy these spots!