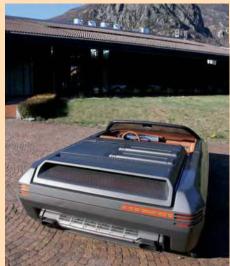

### **CONTRIBUTORS**

Auto Italia is brought to you by a group of journalists and photographers united by a passion for Italian cars. Contributors to this issue include:

his month we sadly said goodbye to three very good friends of Auto Italia: Aldo Brovarone, Jon Dooley and John Campion. Brovarone was one of Italy's most brilliant designers. He enjoyed a stellar career at Pininfarina, where he worked for more than 30 years, starting in 1954 and eventually heading up Pininfarina's styling department during one its most highly creative periods, the 1970s. Among the cars that Brovarone designed personally were the Ferrari 500 Superfast, Alfa Romeo Spider Duetto, Dino 206 GT and Lancia Gamma Coupe - all absolute classics. He reached the age of 94 before sadly succumbing in October. Entirely coincidentally, and with some poignancy, Brovarone's work is featured heavily this month in our Pininfarina/Ferrari story starting on page 48. It is, I hope, some sort of fitting tribute.