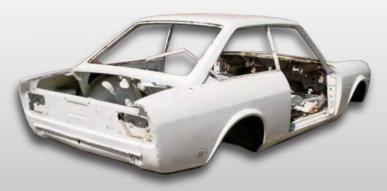

odern car is; it feels truly alive. It also feels wonderful inside, with a stylish, leather-appointed cabin, while the muscled-up exterior isn't bad, either.

Over its 110-year history, Alfa Romeo has produced some truly stand-out engines but the Busso V6 is arguably the best of the lot. All round, it's just a fabulous thing. If you want a 147 GTA, this pristine, pleasingly unmolested six-speed manual is up for sale at Alfa Aid in Maidenhead for £15,995.



### **TECHNICAL SPECIFICATIONS**

### **ALFA ROMEO 147 GTA**

ENGINE: 3179cc V6 DOHC 24V
BORE X STROKE: 93mm x 78mm
COMPRESSION RATIO: 10.5:1
POWER: 250hp at 6200rpm
TORQUE: 222lb ft at 4800rpm
WEIGHT: 1360kg

MAX SPEED: 155mph 0-62MPH: 6.3 sec









### MIDDLE BARTON GARAGE

### FIAT AND ABARTH SPECIALISTS

**ESTABLISHED 1987** 





MBG specialises in both parts and engineering for 124's.

We can supply most parts and our workshop undertakes servicing, repairs and restoration of all 124 models. You can visit our very comprehensive 124 parts section on our eCommerce website.

### 





Middle Barton Garage, Troy, Ardley Road, Somerton, OX256NG

Tel ++44 (0)1869 345766 • Fax ++ 44(0)869 346581 www.middlebartongarage.com



# French Revolution

With hydraulic technology from Citroen, the Maserati Merak was an Italian supercar with a Gallic touch. We assess an SS version to find out how well the marriage works

Words by Tim Pitt Photography by Michael Ward

ould this be my final article for Auto Italia? I'm about to declare my amour for the Citroen SM, the luxurious coupe that teleported into 1970 like an Unidentified F