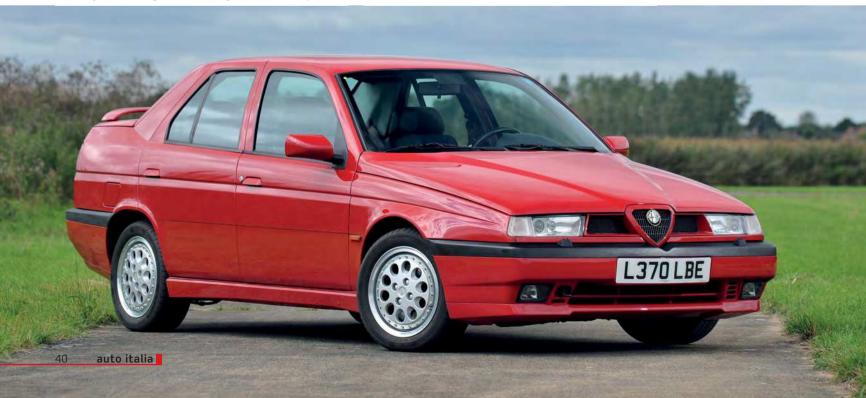

# **Fast Traction Hero**

A 'Q' car in both name and nature, the ultra-rare Alfa 155 Q4 is a four-wheel drive super-saloon that flies under the radar

Story by Richard Aucock Photography by Michael Ward

h to have been a businessman in 1993. The briefcase. The huge mobile phone. The jacket on the coat hanger in the rear window. The relaxed company car rules that meant the more miles you did, the less tax you paid. This is not sepia-tinged nostalgia, either: it really was a kind of heaven, as the people on the seminal TV show From A to B: Tales of Modern Motoring confirm.

I wonder how many were aware of the Alfa Romeo 155 Q4 back then? Surely this would have been the headline car of the TV show, an 'integrale in disguise' that you could get past a friendly fleet manager thanks to its roomy, practical and understated four-door saloon profile – then go baiting Ford Escort RS Cosworths.

To my eyes, the crisp-cut lines of the 155 still look fantastic. OK, it doesn't have the bulging wheelarches

of later models, but the neat and angular shape is pleasing nonetheless. Even the weighty, triangular-profiled door handles are satisfying, sitting precisely above the side swage line (you clock them out of the corner of your eye in the door mirror, too).

This is a 'Q' car in more than one sense: only the fake split-rim alloys and green cloverleaf '4' badge on the bootlid identify it externally. There's a treat inside though: a cracking set of Recaro seats, complete with bespoke Q4 upholstery. They're lovely to sit in, even if they are mounted in the trademark 155 high-up way. On finally turning the key, I hear the magically mechanical-sounding, beautifully balanced engine for