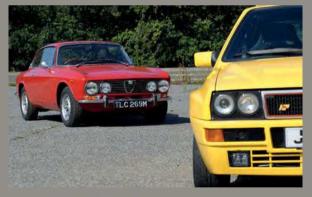

### TWO CYLINDERS: FIAT-ABARTH 595

Get ready to be awed by the Fiat-Abarth 595: a cheeky giant killer in a tiny frame, a sub-pocket rocket that packs an unfeasibly massive amount of fun. Just two cylinders mounted out back, and mustering all of 38hp, the Abarth has a turn of speed that's scarcely believable. Within 100 yards, that grin on your face just gets wider and wider.

This incredible example belongs to Andy Heywood, who confirms that it's a genuine 1964 Fiat-Abarth 595

successful tuning business across Europe selling piston and liner kits, hot camshafts, exhausts and much more for a vast army of Fiats. Hence the next step on Abarth's journey was a bore-and-stroke conversion to 68gcc to squeeze the most out of the tiny twin. The resulting Fiat-Abarth 695 SS was top of the 500 tree in the 1960s, good for 38hp at 5200rpm and 42lb ft of torque at 4000rpm.

FIAT ABARTH SQS

Wide-arch look and Abarth 695 SS spec are where it's at for a twin-cylinder Fiat. It's a hoot to drive, and surprisingly quick instruments are comprehensive, if mostly inaccurate, according to Andy.