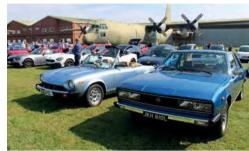

The final 8V of the trio is another 1954 coupe by Vignale, on chassis no 47 (pictured right). The most unusual part of the design undoubtedly the flared rear wings, merging with flying buttresses that span the boot lid and rear window. Also distinctive are the oval grille, chrome bumperettes and chrome trim around the doorsills and windows. Restored in 1990, it's one of very few 8Vs to retain its original engine. The auction estimate is \$1m to \$1.25m.

### VINTAGE TYRES OPEN AT BICESTER

Vintage Tyres' branch at Bicester Heritage in Oxfordshire has opened for the supply, fitment and balancing of tyres for classic cars and bikes from the 18gos to the 19gos. The branch is teaming up with Classic Performance Engineering at Bicester Heritage to do fittings. For more info at Bicester call 01869 879540, or at the company's Beaulieu HQ, call 01590 431051, or visit www.vintagetyres.com