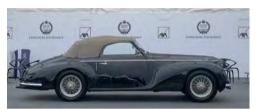

mounted inboard – this offered a dramatically different feel to 'ordinary' cars.

There's nothing ordinary about the Merak. Granted, this was the best-selling Maserati of its day, with 1830 made over 11 years, but today, according to How Many Left, just 59 remain in the UK, 18 of them taxed. One such example is the 1983 Merak SS seen here, an original UK right-hand drive car that has never been restored. It's currently for sale at McGrath Maserati for £70,000, but we'll talk prices later. First, I'm desperate to know how it drives.

Opening the Merak's delicate door, my first surprise is the rear seats, which fill the space liberated by the shorter V6 engine (the V8 Bora is a strict two-seater). Even by '+2' standards, though, they are tight, sitting bolt upright against the bulkhead. "We've seen a few cars with rear seatbelts fitted," says McGrath workshop manager Nick Bowden, as he settles into the passenger seat. "But a contortionist would feel cramped back there. Most people use them as extra luggage space."

The Merak has conventional front seats rather than the Bora's rakish, hydraulically adjustable hammocks, but its low roof dictates a rather louche, laid-back driving position. Thankfully, the telescopic steering column – a rarity on cars of this period –

makes it easy to get comfortable. Ensconced in supple leather and deep-pile carpet, the ambiance is more luxury GT than strident sports car. The green-on-black Veglia gauges aren't especially legible, but there are plenty of them, monitoring everything from oil pressure to battery charge.

Weighty, unassisted steering and a gearbox that needs a determined shove into first and second ("It's a narrow gate," explains Nick) mean my first few hundred yards are quite physical. Once we're rolling, however, I'm struck by how amenable the Maserati feels. Its hydraulic clutch is light, visibility is good for a midengined car and the tall 70-profile tyres deliver a pliant ride. On the capillary lanes around McGrath HQ in Hertfordshire, its modest size is also a boon. At 1768mm across, it's narrower than a new Fiat Tipo.

The hydraulic brakes do take some getting used to, though. Initially, they feel more like an on/off switch; learning to tread carefully and temper your inputs takes time. The fluttery vibration that occasionally rasps through the pedal – caused by trapped air in the master cylinder – is also disconcerting at first. Nonetheless, as millions of Citroen owners can aver, this hydraulic helping hand soon becomes second nature. Later, when I climb back into my VW Golf (just issue my P45 now...), the brakes seem clunky by comparison.

On a dual carriageway that heads north towards Hitchin, I'm struck again by the Maserati's easy-going manner. An overdrive fifth gear helps it cruise calmly and quietly at 70mph (Covid-19 face masks are the only impediment to chatting with Nick), while standard-fit air conditioning keeps the cabin cool. For anyone who has slow-roasted inside a classic car, you'll appreciate how usable this makes the machine.

Turning off onto fast-flowing B-roads, the Merak rises to the challenge. Its thin steering wheel rim encourages fingertip inputs and bristles with incessant feedback. The all-independent suspension leans a

front and rear 4330mm (L), 1768mm (W), 1134mm (H)

1451kg (dry) 152mph 7.7sec

little, but feels poised and loose-limbed. Push harder and the car starts to understeer. Push harder still and, so I'm told, it transitions into controllable oversteer. "It's pretty benign at the limit," says Nick, "although you generally don't have enough power to get into trouble. I guess that's part of its appeal."

Indeed, even this SS model couldn't live with a new hot hatch in a straight line – let alone around a track – yet that hardly seems to matter. The Merak is more involving at 50mph than many current supercars at 100mph, with a buzzy engine that begs to be revved. And while the Bora has given its best by 5000rpm, its little brother still has 2000rpm to play with. It's just a shame it doesn't sound more evocative; only close to the redline does the Alfieri V6 truly bare its fangs.

It still turns heads, too. Reviewing the Merak for *Car* magazine in 1972, Doug Blain said: "The Boras I have seen so far have been in bold colours like red and yellow, whereas the Merak seems to come in autumn shades, which in my view can be hard to see and consequently dangerous on the open road." The Rosso Rubino shade of this car is a touch autumnal, but far from invisible. On 2020 roads brim-full with amorphous SUVs, the Merak looks low, lean and exquisitely special.