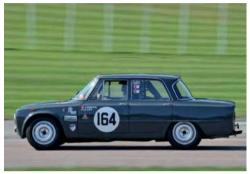

# **Fast Traction Hero**

A 'Q' car in both name and nature, the ultra-rare Alfa 155 Q4 is a four-wheel drive super-saloon that flies under the radar

Story by Richard Aucock Photography by Michael Ward

h to have been a businessman in 1993. The briefcase. The huge mobile phone. The jacket on the coat hanger in the rear window. The relaxed company car rules that meant the more miles you did, the less tax you paid. This is not sepia-tinged nostalgia, either: it really was a kind of heaven, as the people on the seminal TV show From A to B: Tales of Modern Motoring confirm.

I wonder how many were aware of the Alfa Romeo 155 Q4 back then? Surely this would have been the headline car of the TV show, an 'integrale in disguise' that you could get past a friendly fleet manager thanks to its roomy, practical and understated four-door saloon profile – then go baiting Ford Escort RS Cosworths.

More challenging was the lack of brand visibility for Alfa Romeo. This was pre-BTCC, and the 155 had only just arrived as Alfa's 'new era' choice. Curious BMW drivers were still quivering from the novelty of the Alfa 75's oddball handbrake and electric window switches in the roof. Heavens, even the 145 was still running boxer engines then. Alfa's UK rebirth was coming, but the 155 Q4 predated it. This meant only a tiny handful of UK drivers ever got to experience its delights: just 16 were officially sold in Britain out of a total run of 2701 Q4s.

Subtlety abounds: faux split-rim alloys and green Q4 badge are giveaways. This is a 'narrow arch' 155

130hp per tonne, compared with 155hp for the Integrale, and a whopping 174hp for the Escort Cosworth. The Q4 also guzzled fuel at a rate of 16mpg, which *Autocar* called "appalling" and "dreadful". Our savvy businessman with his All Star card wouldn't have worried about that, particularly as the 60-litre fuel tank still gave a decent range.