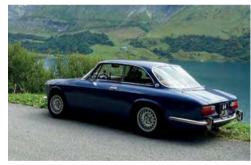

### FOUR CYLINDERS: ALFA ROMEO BUSSO 'NORD'

For a long, long while, no engine brought more success and lustre to Alfa Romeo than the twin cam that's commonly referred to as the Alfa Nord, or 'North', to distinguish it from the exquisite Alfasud flat-four from the south of Italy. Today, it remains one of the touchstones of the Alfa Romeo legend and deservedly so; it's an all-time classic.

But we'd argue that the heyday of Alfa's twin cam engine was the Tipo 105 era of Giulia Coupes,

Which is the best Alfa 'Nord' engine of all? We're voting for the gutsy, punchy, charismatic 2.0-litre

Berlinas and Spiders, from 1963 up until 1976. The full line-up of engines and models is pretty bewildering but broadly speaking, there were 1300 (78hp), 1600 (95hp), 1750 (122hp) and 2000 (131hp) versions at the core of the range.

Gutsy and charismatic, the Alfa Nord 'four' has always been rewarding to drive, perhaps reaching its peak in the 2000 GTV coupe you see here (full

disclosure, this 1972 GTV happens to be the writer's own personal car - what do you mean, biased?).

Within Alfa circles, there's long been a discussion about which is the 'best' Alfa twin cam. Many pundits have romanticised the 1750 (actually 1779cc) from the late 1960s because of its free-revving nature, and it's certainly the fashionable choice today. But experienced Alfa people often take a different view. Alfa doven, the late Jon Dooley, rated the 2.0-litre because it was the fastest and most powerful of the 105 era, and you could really drive it on the throttle. Many others agree. What's indisputable is that the 1962cc unit is the gustiest of them all, with strong mid-range torque, capable of pulling with tremendous vigour from just 2000rpm.