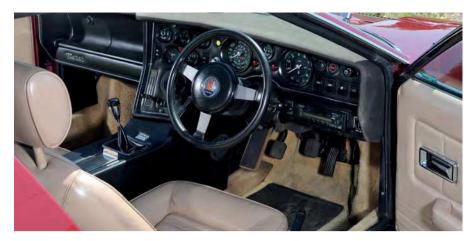

The Merak has conventional front seats rather than the Bora's rakish, hydraulically adjustable hammocks, but its low roof dictates a rather louche, laid-back driving position. Thankfully, the telescopic steering column – a rarity on cars of this period –

makes it easy to get comfortable. Ensconced in supple leather and deep-pile carpet, the ambiance is more luxury GT than strident sports car. The green-on-black Veglia gauges aren't especially legible, but there are plenty of them, monitoring everything from oil pressure to battery charge.

Weighty, unassisted steering and a gearbox that needs a determined shove into first and second ("It's a narrow gate," explains Nick) mean my first few hundred yards are quite physical. Once we're rolling, however, I'm struck by how amenable the Maserati feels. Its hydraulic clutch is light, visibility is good for a midengined car and the tall 70-profile tyres deliver a pliant ride. On the capillary lanes around McGrath HQ in Hertfordshire, its modest size is also a boon. At 1768mm across, it's narrower than a new Fiat Tipo.