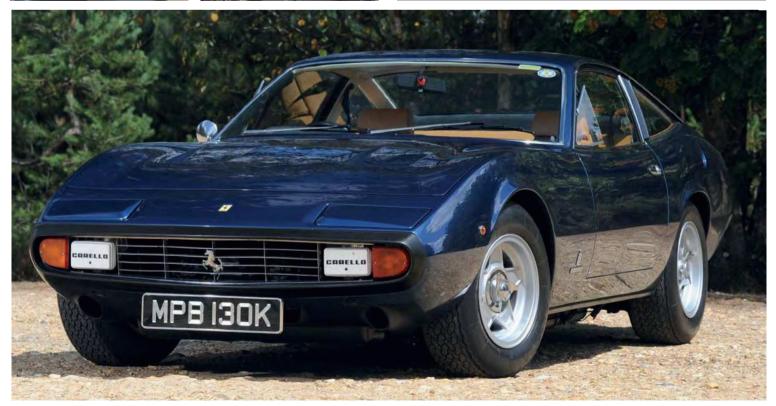

# French Revolution

With hydraulic technology from Citroen, the Maserati Merak was an Italian supercar with a Gallic touch. We assess an SS version to find out how well the marriage works

Words by Tim Pitt Photography by Michael Ward

ould this be my final article for Auto Italia? I'm about to declare my amour for the Citroen SM, the luxurious coupe that teleported into 1970 like an Unidentified French Object from the sci-fi future. It had speed-sensitive power steering, self-levelling suspension, hydraulic brakes and rain-sensing wipers. But it also had what is my Auto Italia redemption: a Maserati V6 engine. While the SM was a commercial flop, its heart - and some of its avant-garde soul lived on in the Maserati Merak.

The Merak is, literally, a car of two halves. From the front, it's

almost identical to the more exotic (and more expensive) V8-engined Maserati Bora, albeit without that car's polished stainless steel roof. Yet from the B-pillar backwards, stylist Giugiaro reworked his Bora shape into something quite different. Launched in 1972, the Merak is where '60s curves and '70s straight edges collide; compare its shapely front wings and arcing window line to its angular buttresses and chopped, reverse-raked tail. As we'll discover, these contrasts – past and future, tradition and technology – go more than skin-deep.

mounted inboard – this offered a dramatically different feel to 'ordinary' cars.

There's nothing ordinary about the Merak. Granted, this was the best-selling Maserati of its day, with 1830 made over 11 years, but today, according to How Many Left, just 59 remain in the UK, 18 of them taxed. One such example is the 1983 Merak SS seen here, an original UK right-hand drive car that has never been restored. It's currently for sale at McGrath Maserati for £70,000, but we'll talk prices later. First, I'm desperate to know how it drives.