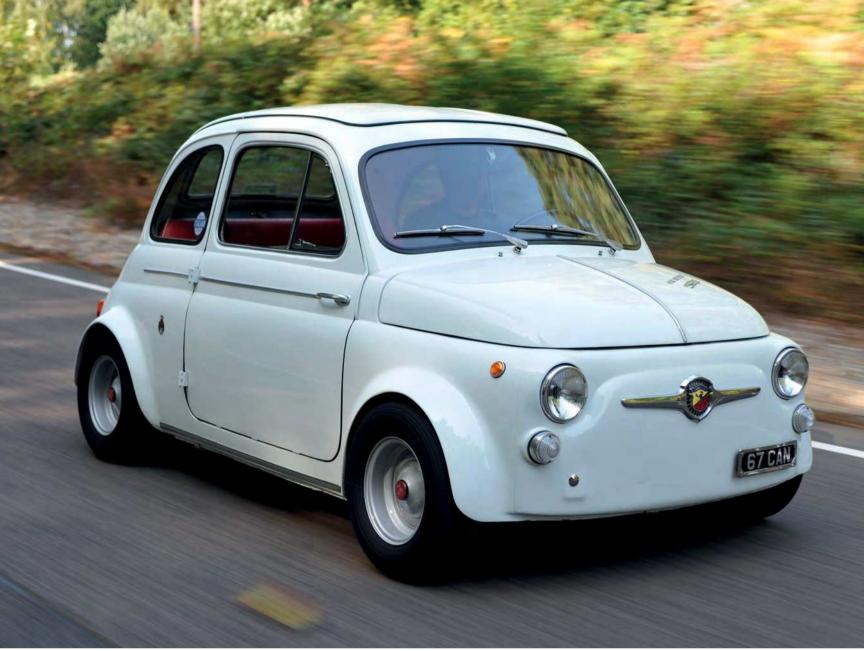

### TWO CYLINDERS: FIAT-ABARTH 595

Get ready to be awed by the Fiat-Abarth 595: a cheeky giant killer in a tiny frame, a sub-pocket rocket that packs an unfeasibly massive amount of fun. Just two cylinders mounted out back, and mustering all of 38hp, the Abarth has a turn of speed that's scarcely believable. Within 100 yards, that grin on your face just gets wider and wider.

This incredible example belongs to Andy Heywood, who confirms that it's a genuine 1964 Fiat-Abarth 595

successful tuning business across Europe selling piston and liner kits, hot camshafts, exhausts and much more for a vast army of Fiats. Hence the next step on Abarth's journey was a bore-and-stroke conversion to 68gcc to squeeze the most out of the tiny twin. The resulting Fiat-Abarth 695 SS was top of the 500 tree in the 1960s, good for 38hp at 5200rpm and 42lb ft of torque at 4000rpm.

Andy bought his car in Italy around eight years ago and has done little with it since, apart from some recent suspension and brake work. The Abarth has

### The crescendo of revs behind builds with eagerness... the theatre of noise is captivating indeed ""

with a pukka Abarth & Co chassis number. Over the years, however, it's been upgraded to later 695 SS spec. This means it began life with a tiny 595cc twincylinder overhead valve engine (based on the Fiat 500F's) with a power output of 27hp at 5000rpm and torque of 31lbft at 3500rpm.

During this era, Carlo Abarth was creating a very

been lowered and stiffened and has had anti-roll bars added, while also gaining natty flared arches and wide wheels. Visually, it's an absolute treat, inside and out. The solid, fixed roof contrasts with the fabric sunroof of regular Fiat 500s. Suicide doors provide entry to an immaculate cabin that's an absolute masterpiece in miniature. Beautifully detailed

FIAT ABARTH SQS

Wide-arch look and Abarth 695 SS spec are where it's at for a twin-cylinder Fiat. It's a hoot to drive, and surprisingly quick instruments are comprehensive, if mostly inaccurate, according to Andy.

The verve of Abarth's feisty rear-mounted, air-cooled vertical twin is palpable. Fed by a single Solex 32PBIC carburettor, it's not in a high state of tune yet it does possess such internal niceties as Dino pistons. Pull the starting lever and the engine immediately springs to life. Engaging first and pulling away, this buzzy gem gathers pace surprisingly quickly. The crescendo of revs behind your head builds with eagerness, and the theatre of noise is captivating indeed.

The Abarth is still on its original four-speed gearbox and the change is neat, workmanlike and meshes well with the engine. Brakes are standard Fiat 500. We've been told to take it easy on our test drive (on anything but the smoothest tarmac, the tyres touch the arches) yet at a seemingly gentle 50mph, then up to 60mph, the featherweight Abarth already feels extraordinarily quick, torquey and alive. The powerplant is also quite a bit smoother than the Fiat's contemporary TwinAir, with no throbbiness. It's a real hoot to drive and much faster than you'd think.