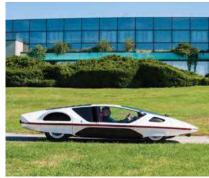

#### STAMP MARKS PININFARINA'S MODULO

The Italian postal service is celebrating Pininfarina's 90th anniversary with a new stamp featuring the Ferrari Modulo. Designed by Pininfarina itself, the stamp reproduces the striking Modulo concept car based on a Ferrari 512 S. The concept debuted 50 years ago at the 1970 Geneva Motor Show, and went on to win 22 international design awards. Measuring only 93cm tall, the Modulo has a strikingly arched profile, with access to the cockpit via a sliding canopy. 400,000 copies of the stamp, which has a face value of 1.10 euro, will be printed.