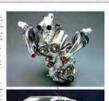

### **SIX CYLINDERS:** ALFA ROMEO BUSSO V6

Could we be looking at the best six-cylinder road car engine ever made?

Could be: for sheer emotion and sound, it has few, if any, equals. We are talking, of course, about Alfa Romeo's iconic 6o-degree V6 designed by Giuseppe Busso, a former Ferrari engine designer and legendary figure at Alfa Romeo.

Today, you just have to say the word 'Busso' to mist eyes over and weaken knees among Alfa aficionados.

The Busso V6 is an inspirational marriage of musicality and muscularity. The fact that is also happens to look like a piece of modern art nestling in the engine bay is merely a plus.

Now, the Busso V6 has appeared in all sorts of Alfas, as well as a few Fiats and Lancias in between. Truth be told, the illustrious Busso didn't have much impact when it debuted in the sober Alfa Six saloon in its sixcarb, 2.5-litre single-cam form back in 1979. The true magic began a year later with the GTV 6 coupe, whose Bosch L-Jetronic fuel injection helped create an instant classic. Since then, the silky all-aluminium, belt-driven

V6 has featured in a wide variety of forms, from 1997cc up to 3179cc.

Although showcased in such splendid wrappings as the Alfa 75, 164, 156, GTV, Spider and SZ, we've chosen the 147 GTA to demonstrate why the Busso V6 is so covetable. Owned by Alfa Aid, this is a late 2004 example with the Busso in its ultimate form: 3.2 litres, 24 valves and 250hp. It's a genuine Italian tour de force, both visually and dynamically.

This seductive V6 presentation is a mesmeric mix of black-and-silver cam covers and polished inlet trumpets (red/grey was actually standard). It looks just

fantastic. So many modern engines are hidden beneath swathes of dull plastic but the Busso is out there, strong, loud and proud.