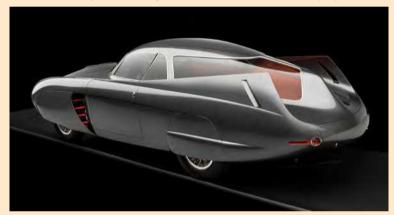

Contrary to some reports, the car's construction wasn't sponsored by Alfa Romeo, but was a Bertone project, factory backing going only so far as the

TOP TO BOTTOM: wild BAT 5 debuted in 1953; even wilder 1954 BAT 7; slightly more sober 1955 BAT 9

Scaglione, meanwhile, was only getting started. BAT 7 was unveiled at the 1954 Turin Motor Show, and was wilder still. *Road & Track* magazine, which had branded BAT 5 as "grotesque" a year earlier, gushed about the newcomer: "The Bertone BAT 7 on an Alfa chassis stole the show. Diversions over the BAT 5 include a low nose, new headlights which hinge upwards and disappear, plus large stabilizer fins. The dorsal fins on BAT 7 curve upwards and then sweep back and up."

Those signature fins were a whole new world of crazy, being perhaps the longest and highest of any car of the 1950s, and that includes products of Detroit. A much more cohesive design than its predecessor, the