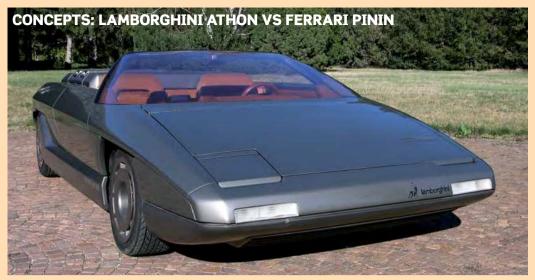

### **CONTRIBUTORS**

Auto Italia is brought to you by a group of journalists and photographers united by a passion for Italian cars. Contributors to this issue include:

his month we sadly said goodbye to three very good friends of Auto Italia: Aldo Brovarone, Jon Dooley and John Campion. Brovarone was one of Italy's most brilliant designers. He enjoyed a stellar career at Pininfarina, where he worked for more than 30 years, starting in 1954 and eventually heading up Pininfarina's styling department during one its most highly creative periods, the 1970s. Among the cars that Brovarone designed personally were the Ferrari 500 Superfast, Alfa Romeo Spider Duetto, Dino 206 GT and Lancia Gamma Coupe - all absolute classics. He reached the age of 94 before sadly succumbing in October. Entirely coincidentally, and with some poignancy, Brovarone's work is featured heavily this month in our Pininfarina/Ferrari story starting on page 48. It is, I hope, some sort of fitting tribute.