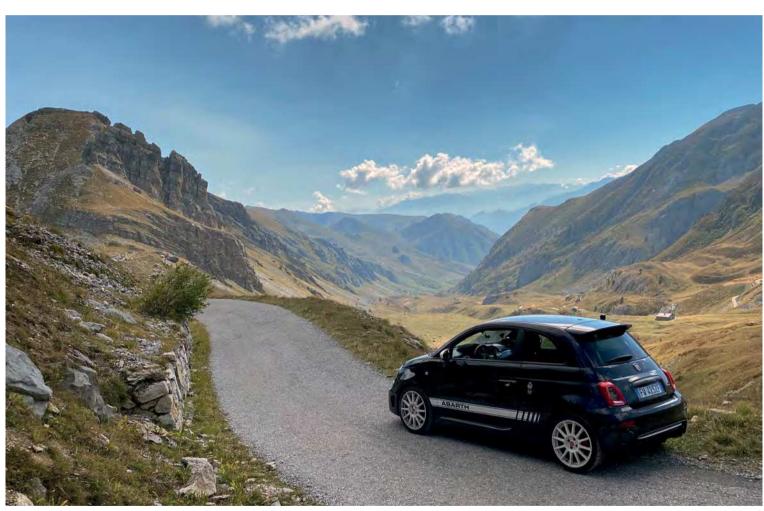

#### **RARE FIAT 8VS AT AUCTION**

Three extremely rare coachbuilt Fiat 8Vs are being sold in the US. Part of the Elkhart Collection, they are being auctioned without reserve by RM Sotheby's.

A 1953 Fiat 8V Supersonic by Ghia (chassis no 41, *pic below right*) was originally delivered to General Motors designer Henry de Segur Lauve, and is one of only 15 Ghia Supersonics on the 8V chassis. Giovanni Savonuzzi's design is an icon of the jet age, featuring tail fins and rear lights intended to resemble jet afterburners. Owned by the Lauve family up until 1991, it's expected to make \$1.75m to \$2m.

### TWO CYLINDERS: FIAT-ABARTH 595

Get ready to be awed by the Fiat-Abarth 595: a cheeky giant killer in a tiny frame, a sub-pocket rocket that packs an unfeasibly massive amount of fun. Just two cylinders mounted out back, and mustering all of 38hp, the Abarth has a turn of speed that's scarcely believable. Within 100 yards, that grin on your face just gets wider and wider.

This incredible example belongs to Andy Heywood, who confirms that it's a genuine 1964 Fiat-Abarth 595

successful tuning business across Europe selling piston and liner kits, hot camshafts, exhausts and much more for a vast army of Fiats. Hence the next step on Abarth's journey was a bore-and-stroke conversion to 68gcc to squeeze the most out of the tiny twin. The resulting Fiat-Abarth 695 SS was top of the 500 tree in the 1960s, good for 38hp at 5200rpm and 42lb ft of torque at 4000rpm.