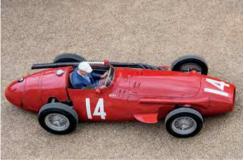

### TWO CYLINDERS: FIAT-ABARTH 595

Get ready to be awed by the Fiat-Abarth 595: a cheeky giant killer in a tiny frame, a sub-pocket rocket that packs an unfeasibly massive amount of fun. Just two cylinders mounted out back, and mustering all of 38hp, the Abarth has a turn of speed that's scarcely believable. Within 100 yards, that grin on your face just gets wider and wider.

This incredible example belongs to Andy Heywood, who confirms that it's a genuine 1964 Fiat-Abarth 595

successful tuning business across Europe selling piston and liner kits, hot camshafts, exhausts and much more for a vast army of Fiats. Hence the next step on Abarth's journey was a bore-and-stroke conversion to 68gcc to squeeze the most out of the tiny twin. The resulting Fiat-Abarth 695 SS was top of the 500 tree in the 1960s, good for 38hp at 5200rpm and 42lb ft of torque at 4000rpm.

Andy bought his car in Italy around eight years ago and has done little with it since, apart from some recent suspension and brake work. The Abarth has

### The crescendo of revs behind builds with eagerness... the theatre of noise is captivating indeed ""

with a pukka Abarth & Co chassis number. Over the years, however, it's been upgraded to later 695 SS spec. This means it began life with a tiny 595cc twincylinder overhead valve engine (based on the Fiat 500F's) with a power output of 27hp at 5000rpm and torque of 31lbft at 3500rpm.

During this era, Carlo Abarth was creating a very

been lowered and stiffened and has had anti-roll bars added, while also gaining natty flared arches and wide wheels. Visually, it's an absolute treat, inside and out. The solid, fixed roof contrasts with the fabric sunroof of regular Fiat 500s. Suicide doors provide entry to an immaculate cabin that's an absolute masterpiece in miniature. Beautifully detailed

FIAT ABARTH SQS

Wide-arch look and Abarth 695 SS spec are where it's at for a twin-cylinder Fiat. It's a hoot to drive, and surprisingly quick instruments are comprehensive, if mostly inaccurate, according to Andy.

The verve of Abarth's feisty rear-mounted, air-cooled vertical twin is palpable. Fed by a single Solex 32PBIC carburettor, it's not in a high state of tune yet it does possess such internal niceties as Dino pistons. Pull the starting lever and the engine immediately springs to life. Engaging first and pulling away, this buzzy gem gathers pace surprisingly quickly. The crescendo of revs behind your head builds with eagerness, and the theatre of noise is captivating indeed.

The Abarth is still on its original four-speed gearbox and the change is neat, workmanlike and meshes well with the engine. Brakes are standard Fiat 500. We've been told to take it easy on our test drive (on anything but the smoothest tarmac, the tyres touch the arches) yet at a seemingly gentle 50mph, then up to 60mph, the featherweight Abarth already feels extraordinarily quick, torquey and alive. The powerplant is also quite a bit smoother than the Fiat's contemporary TwinAir, with no throbbiness. It's a real hoot to drive and much faster than you'd think.

Just imagine how it must have felt when new. Fully wound up, through the hills, the baby Abarth must have been a revelation. Come to think of it, even in 2020 it's still a revelation – a mini-marvel that's wholly addictive.