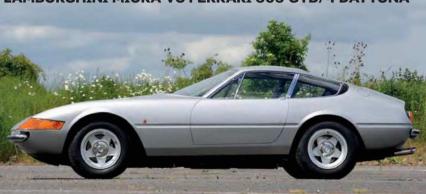

as almost 100% distinct. Bertone did design a few one-off Ferraris, plus one production car, the 1973 Dino 308 GT4. Pininfarina, for its part, never designed a single Lamborghini, very much keeping Sant'Agata at arm's length with the judgement undoubtedly correct - that its relationship with Enzo was too important to jeopardise.

Any war needs ground rules, so here are ours. We're only comparing Farina's Ferraris and Bertone's Lambos. We're also comparing only cars that were contemporaries, with an effective start date of 1966 (when the Miura debuted) to 1981 (when the Jalpa became the last production Lamborghini designed by Bertone). So who wins the Bertone-versus-Pininfarina, Lamborghini-versus-Ferrari war? Let battle commence...

#### **LAMBORGHINI MIURA VS FERRARI 365 GTB/4 DAYTONA**



Ferrari may have been late to the party in terms of adopting the midengined format in racing, but it came very close to being a middie pioneer among road cars. Maranello could have stormed the world with its midengined 250 LM but that was only ever a marginal road car; its intended role was always racing. Then in 1965, Pininfarina presented the Ferrari 365 P Berlinetta Speciale concept at the Paris Motor Show, which led to the Dino two years later.

In the meantime Lamborghini had marauded Maranello's thunder. One month after the Paris show, at the November 1965 Turin Motor Show, the mid-engined Miura debuted in chassis form. Then in March 1966, the chassis received its set of clothes for the Geneva Show. And what a cloak it was: a shape of exquisite poise, impossibly low to the ground,