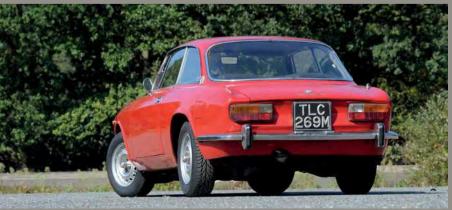

### FOUR CYLINDERS: ALFA ROMEO BUSSO 'NORD'

For a long, long while, no engine brought more success and lustre to Alfa Romeo than the twin cam that's commonly referred to as the Alfa Nord, or 'North', to distinguish it from the exquisite Alfasud flat-four from the south of Italy. Today, it remains one of the touchstones of the Alfa Romeo legend and deservedly so; it's an all-time classic.

But we'd argue that the heyday of Alfa's twin cam engine was the Tipo 105 era of Giulia Coupes,

Which is the best Alfa 'Nord' engine of all? We're voting for the gutsy, punchy, charismatic 2.0-litre

Berlinas and Spiders, from 1963 up until 1976. The full line-up of engines and models is pretty bewildering but broadly speaking, there were 1300 (78hp), 1600 (95hp), 1750 (122hp) and 2000 (131hp) versions at the core of the range.

Gutsy and charismatic, the Alfa Nord 'four' has always been rewarding to drive, perhaps reaching its peak in the 2000 GTV coupe you see here (full

disclosure, this 1972 GTV happens to be the writer's own personal car - what do you mean, biased?).