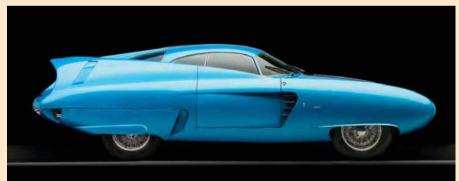

Contrary to some reports, the car's construction wasn't sponsored by Alfa Romeo, but was a Bertone project, factory backing going only so far as the

TOP TO BOTTOM: wild BAT 5 debuted in 1953; even wilder 1954 BAT 7; slightly more sober 1955 BAT 9

Scaglione, meanwhile, was only getting started. BAT 7 was unveiled at the 1954 Turin Motor Show, and was wilder still. *Road & Track* magazine, which had branded BAT 5 as "grotesque" a year earlier, gushed about the newcomer: "The Bertone BAT 7 on an Alfa chassis stole the show. Diversions over the BAT 5 include a low nose, new headlights which hinge upwards and disappear, plus large stabilizer fins. The dorsal fins on BAT 7 curve upwards and then sweep back and up."

Those signature fins were a whole new world of crazy, being perhaps the longest and highest of any car of the 1950s, and that includes products of Detroit. A much more cohesive design than its predecessor, the