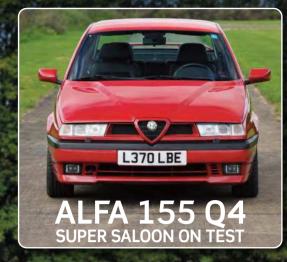

# **Fast Traction Hero**

A 'Q' car in both name and nature, the ultra-rare Alfa 155 Q4 is a four-wheel drive super-saloon that flies under the radar

Story by Richard Aucock Photography by Michael Ward

h to have been a businessman in 1993. The briefcase. The huge mobile phone. The jacket on the coat hanger in the rear window. The relaxed company car rules that meant the more miles you did, the less tax you paid. This is not sepia-tinged nostalgia, either: it really was a kind of heaven, as the people on the seminal TV show From A to B: Tales of Modern Motoring confirm.

I wonder how many were aware of the Alfa Romeo 155 Q4 back then? Surely this would have been the headline car of the TV show, an 'integrale in disguise' that you could get past a friendly fleet manager thanks to its roomy, practical and understated four-door saloon profile – then go baiting Ford Escort RS Cosworths.

The 155 Q4 did use the heart of an HF integrale 16v. Its 2.0-litre turbo engine used a Garrett T3 turbo, detuned only slightly to 190hp, with a whopping great 217lb ft of torque on tap from a diesel-like 250orpm.

More challenging was the lack of brand visibility for Alfa Romeo. This was pre-BTCC, and the 155 had only just arrived as Alfa's 'new era' choice. Curious BMW drivers were still quivering from the novelty of the Alfa 75's oddball handbrake and electric window switches in the roof. Heavens, even the 145 was still running boxer engines then. Alfa's UK rebirth was coming, but the 155 Q4 predated it. This meant only a tiny handful of UK drivers ever got to experience its delights: just 16 were officially sold in Britain out of a total run of 2701 Q4s.

When Autocar road-tested the Q4 in early 1993, its testers were wowed by its performance: o-60mph in a scant 6.7 seconds. This is still an impressive figure today; it must've been jaw-dropping nearly three decades ago. That's despite a power-to-weight ratio of

Subtlety abounds: faux split-rim alloys and green Q4 badge are giveaways. This is a 'narrow arch' 155

130hp per tonne, compared with 155hp for the Integrale, and a whopping 174hp for the Escort Cosworth. The Q4 also guzzled fuel at a rate of 16mpg, which *Autocar* called "appalling" and "dreadful". Our savvy businessman with his All Star card wouldn't have worried about that, particularly as the 60-litre fuel tank still gave a decent range.