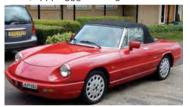

#### ALFA ROMEO GIULIA TB LUSSO TI

2020 specification Giulia featuring touch screen infotainment and wireless phone charging. Visconti green metallic with black leather upholstery. Great spec inc 19 inch diamond cut alloy wheels. Harman Kardon hi-fi, Brake upgrade and Driver assistance pack. Pre-registered with delivery mileage and benefitting from the balance of the manufacturers warranty and roadside assistance cover. Price: £35,000

#### ALFA ROMEO GIULIA TB VELOCE

15,062 miles. Alfa Romeo management car in Stromboli grey with red sports leather upholstery. Veloce specification includes 18 inch alloy wheels with red brake calipers, climate controlled air conditioning, cruise control, electric windows and door mirrors, front and rear parking sensors, infotainment system with Apple/Android play, keyless access and starting, auto dimming rear view mirror and shark fin roof aerial.