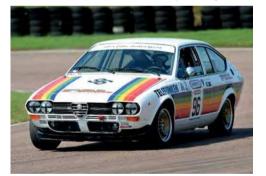

CONTINUOUS
REMANUFACTURING OF OBSOLETE
AND UNAVAILABLE PARTS

FAST EXPRESS WORLDWIDE SHIPPING DAILY

SUPERFORMANCE.CO.UK +44 (0)1992 445 300

CELEBRATING 37 YEARS FERRARI PARTS EXPERIENCE

UNIT G1 RD PARK STEPHENSON CLOSE HODDESDON HERTFORDSHIRE EN11 0BW CONTACT OUR OFFICE AT ADMIN@SUPERFORMANCE, CO. UK

### **JOHN CAMPION (1963-2020)**

ohn Joseph Campion, who passed away aged 57 on 2 October after a long battle with leukaemia, was an incredible man. He listed two inspirations. One was Phil Lynott, "an African American in Ireland in the '70s, and the lead singer of Thin Lizzy". The other was "a farmer from Cork" – none other than Billy Coleman, former Irish and British Rally Champion.

John's father brought him to see a rally when he was young and long before it came into view, he remembers hearing the visceral howl of the Chequered Flag Lancia Stratos. If the howl had impressed the young Cork-born lad, the sight of the Stratos had him transfixed. On many occasions, he referred to it as looking like a spaceship compared to the other three-box cars.

In 1984, John moved to the US with just \$26 in his pocket. He got a job as a music roadie and eventually, having borrowed \$100,000 from Michael Jackson, set up a business supplying power for concerts and gigs: "I took a chance, seized the opportunity, worked hard and it grew from there."

John's incredible business success allowed him to indulge, as readers of *Auto Italia* will be aware, in his passion for cars. Coleman's Lancia had obviously made a huge impression, since the collection, at least initially, was almost exclusive to the Italian marque: Beta Montecarlo Turbo Group 5, LC1, LC2, 037, integrale, Delta S4, Fulvia and Stratos (see pic right). Housed in his Jacksonville workshop, each car was immaculate. Others cars added included a 131 Abarth rally car and the actual Mk2 Escort that Coleman used to win the British Rally Championship.

In later years, John's collection leaned towards cars with an Irish connection. These included the ex-Derek Daly Guinness March 811, which he and his CJJ team brought to Mondello Park's Historic Festival in Ireland in August 2019. Not only did John let some of Ireland's top young race drivers test the car, but he also climbed aboard the car himself. Despite recent surgery, he drove it with great gusto, to the delight of Daly, who himself had demonstrated the car at the same circuit in 1981. More recent additions included Eddie Jordan's first Formula Ford, a Crosslé 30F, 7up-liveried Jordan 191, Sasol Jordan 192 and Team Ireland A1GP car which won the championship for Adam Carroll in 2009.

John often said his success was inspired by people who succeeded against the odds, like Lynott and Coleman, as well as a teacher who told him he would never amount to anything. In more recent times, John, through his CJJ Motorsport team, supported young Irish race drivers, including James Roe Jr (racing in FR Americas) and Nicole Drought (in Britcar Endurance). He also supported WRC driver Craig Breen, Formula Female (an initiative to encourage more girls to chose STEM subjects and pursue careers in motorsport) and the F1 in Schools Championship in Irish schools.

John is survived by his loving wife Suzanne (who was involved in all of the above projects), family and many, many friends. *Leo Nulty* 