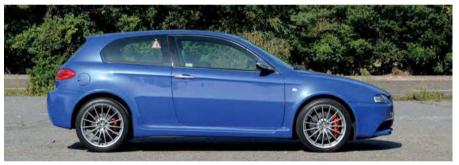

As for sixes, again we're spoilt for choice. What about the delicately delicious, racing-derived Dino V6 that powered the Fiat and Ferrari of the same name? Or the current-day Ferrari-derived V6 that gives the Giulia GTA fully 540hp? Ultimately there is really only one engine that scores a 'six', though: Alfa's Busso V6. Choosing which version proved the hardest, but we hope you approve of our 147 GTA decision.

V6 has featured in a wide variety of forms, from 1997cc up to 3179cc.

Although showcased in such splendid wrappings as the Alfa 75, 164, 156, GTV, Spider and SZ, we've chosen the 147 GTA to demonstrate why the Busso V6 is so covetable. Owned by Alfa Aid, this is a late 2004 example with the Busso in its ultimate form: 3.2 litres, 24 valves and 250hp. It's a genuine Italian tour de force, both visually and dynamically.

Over its 110-year history, Alfa Romeo has produced some truly stand-out engines but the Busso V6 is arguably the best of the lot. All round, it's just a fabulous thing. If you want a 147 GTA, this pristine, pleasingly unmolested six-speed manual is up for sale at Alfa Aid in Maidenhead for £15,995.