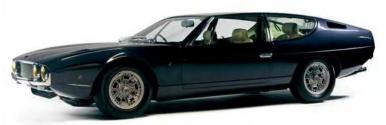

# French Revolution

With hydraulic technology from Citroen, the Maserati Merak was an Italian supercar with a Gallic touch. We assess an SS version to find out how well the marriage works

Words by Tim Pitt Photography by Michael Ward

ould this be my final article for Auto Italia? I'm about to declare my amour for the Citroen SM, the luxurious coupe that teleported into 1970 like an Unidentified French Object from the sci-fi future. It had speed-sensitive power steering, self-levelling suspension, hydraulic brakes and rain-sensing wipers. But it also had what is my Auto Italia redemption: a Maserati V6 engine. While the SM was a commercial flop, its heart - and some of its avant-garde soul lived on in the Maserati Merak.

The Merak is, literally, a car of two halves. From the front, it's

almost identical to the more exotic (and more expensive) V8-engined Maserati Bora, albeit without that car's polished stainless steel roof. Yet from the B-pillar backwards, stylist Giugiaro reworked his Bora shape into something quite different. Launched in 1972, the Merak is where '60s curves and '70s straight edges collide; compare its shapely front wings and arcing window line to its angular buttresses and chopped, reverse-raked tail. As we'll discover, these contrasts – past and future, tradition and technology – go more than skin-deep.

mounted inboard – this offered a dramatically different feel to 'ordinary' cars.

There's nothing ordinary about the Merak. Granted, this was the best-selling Maserati of its day, with 1830 made over 11 years, but today, according to How Many Left, just 59 remain in the UK, 18 of them taxed. One such example is the 1983 Merak SS seen here, an original UK right-hand drive car that has never been restored. It's currently for sale at McGrath Maserati for £70,000, but we'll talk prices later. First, I'm desperate to know how it drives.