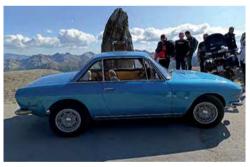

#### **RARE FIAT 8VS AT AUCTION**

Three extremely rare coachbuilt Fiat 8Vs are being sold in the US. Part of the Elkhart Collection, they are being auctioned without reserve by RM Sotheby's.

A 1953 Fiat 8V Supersonic by Ghia (chassis no 41, *pic below right*) was originally delivered to General Motors designer Henry de Segur Lauve, and is one of only 15 Ghia Supersonics on the 8V chassis. Giovanni Savonuzzi's design is an icon of the jet age, featuring tail fins and rear lights intended to resemble jet afterburners. Owned by the Lauve family up until 1991, it's expected to make \$1.75m to \$2m.

The second Fiat 8V is a 1954 coupe by Vignale (chassis no 8o) and has among the most avant-garde coachwork of all 8Vs. This is one of only five 8V coupe bodies made by Vignale (*pic below*). Vignale's famed 1953 'Demon Rouge' design, penned by Giovanni Michelotti, was used as a basis for the shape, which features a wraparound rear window, narrow roof pillars and headlights mounted within an oval grille. The red-and-black colour scheme is also borrowed from the Demon Rouge. This one is valued at \$1.4m to \$1.65m.

The final 8V of the trio is another 1954 coupe by Vignale, on chassis no 47 (pictured right). The most unusual part of the design undoubtedly the flared rear wings, merging with flying buttresses that span the boot lid and rear window. Also distinctive are the oval grille, chrome bumperettes and chrome trim around the doorsills and windows. Restored in 1990, it's one of very few 8Vs to retain its original engine. The auction estimate is \$1m to \$1.25m.