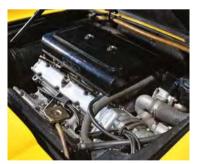

### FIVE CYLINDERS: FIAT COUPE 20VT

In the mid-1990s, Fiat Auto was really on a roll, producing some deliciously offbeat offerings, among the most interesting being the Fiat Coupé, a rakish sports car that wowed the 1994 Geneva Salon. Designed by Pininfarina's Chris Bangle and featuring wildly wacky wing 'slashes', it was fascinatingly different, and had *everyone* talking. It has lost none of its head-turning ability in the intervening period.

Power initially came via a brace of Lampredi 2.0-litre twin cams – effective, for sure – but two years later came the more avant garde five-cylinder 20-valve versions, which is where we pick up the story. Five cylinders: beefier than a four, but smaller and lighter than a six. You could sign up for a non-turbo 20V (with 154hp) but it's the full-fat 220hp 20V Turbo that's the most coveted, and our choice here.

The end result, as Jordan Carroll's 1997 20v Turbo proves, is genuinely something special. Lift the Fiat's huge clamshell bonnet and gaze at the 1998cc five-cylinder lump: turbocharged, twin cam, five valves per cylinder. You really don't see stuff like this from Fiat nowadays and you might wonder how well it works. It certainly does work. For a start, it's very quick, even by today's standards, as the factory figures of 6.3 seconds for o-6omph and 149mph max attest. Peak power of 220hp arrives at 575orpm, while torque is a