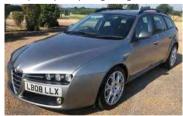

### Alfa Stelvio 2020

### Green-laning in a Visconti Green Alfa Romeo Stelvio, newly updated for 2020

Story by Chris Rees Photography by Michael Ward

ast month we tested the MY2020
Alfa Romeo Giulia on UK roads. Now it's time to try the fresh-for-'20
Stelvio – and since it's an SUV, we'd better to do some off-roading as well as a road test. Few people ever know this about the Stelvio but it's actually very capable on the rough stuff; no surprise, perhaps, as every Stelvio has 4x4 (except the rear-drive-only Super). On the scrabbly, hilly road surfaces that we tried, there were zero problems with grip, and our descents never felt anything but safe and secure.

between the main dials offers up more information, too. The steering wheel has extra buttons on it, while traffic sign recognition is another welcome addition.

The Stelvio range starts with the Super (entry-level), progressing through Sprint (sporty), Lusso Ti (luxury and comfort) and Veloce (performance) - the first time the 'Veloce' badge has ever appeared on the Stelvio. Our Lusso Ti test car comes in a pretty bold spec in terms of looks: 20-inch 'Dark Petal' alloy wheels, beige leather trim, wooden dashboard accents and Visconti Green paint. This shade is not actually new for 2020 but I've seen so few green Stelvios on the road that it sure looks new. Definitely fresh to the Alfa palette are some very striking new colours, including Villa d'Este 6C Red (a wonderfully deep red) and Junior GT Ochre (yellow-gold).