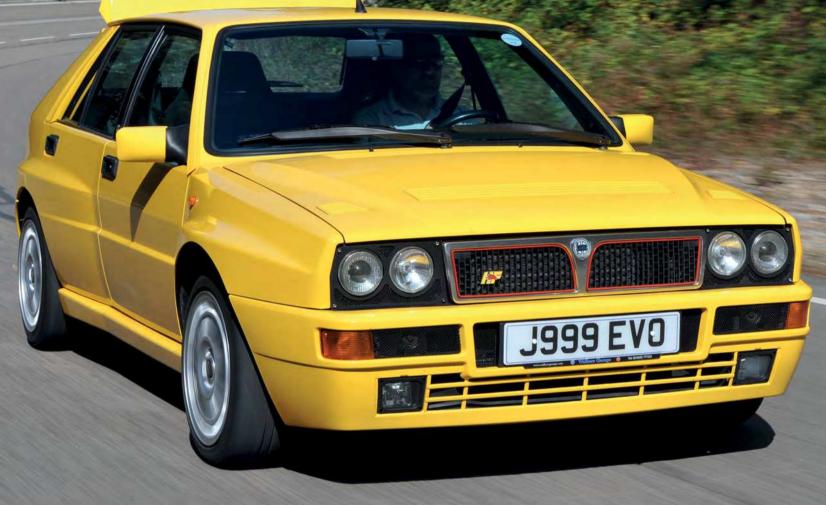

igour from just 2000rpm.

True, it doesn't rev as sweetly as the 1750, but while peak power arrives at 5500rpm, there's no real need to go much beyond 4000pm if you're looking to 'make progress'. For economy, of course, it's the thirstiest of the bunch at about 23-25mpg average.

This punchy, characterful engine, matched to a peach of a five-speed gearbox, lies at the heart of what makes the GTV and its like such a buzz to drive. But whichever Alfa Twin Cam unit you choose, it's always a class act: potent, sweet and invigorating.

### TECHNICAL SPECIFICATIONS

### **ALFA ROMEO GIULIA 2000 GTV**

1962cc 4-cyl DOHC 8V ENGINE: BORE X STROKE: 84mm x 88.5mm

COMPRESSION RATIO: 9:1 POWER:

131hp at 5500rpm 132lb ft (178Nm) at 4400rpm TOROUF:

1040kg WEIGHT: MAX SPEED: 123mph 0-62MPH: 8.7 sec









### **FOUR CYLINDERS:** FIAT/ LANCIA TWIN CAM

No question, one of the all-time engine greats – any size, any format – is Fiat's classic Lampredi twin cam. Designed by ex-Ferrari engineer Aurelio Lampredi, it debuted in 1966 in the Fiat 124 Spider and lasted over 20 years in Fiat and Lancia cars, only ducking out of production in 1998.

Lampredi's twin cam remains an Italian industrial design classic. Designed for mass manufacture, it was simple, reliable and cheap to maintain. Its double overhead cam design was extremely effective and versatile, beginning life as a humble single-carb 1438cc unit but being successfully adapted through at least 120 different variations to power millions of cars throughout its long life.

Of all the variations on the theme, it's the smooth, punchy 1995