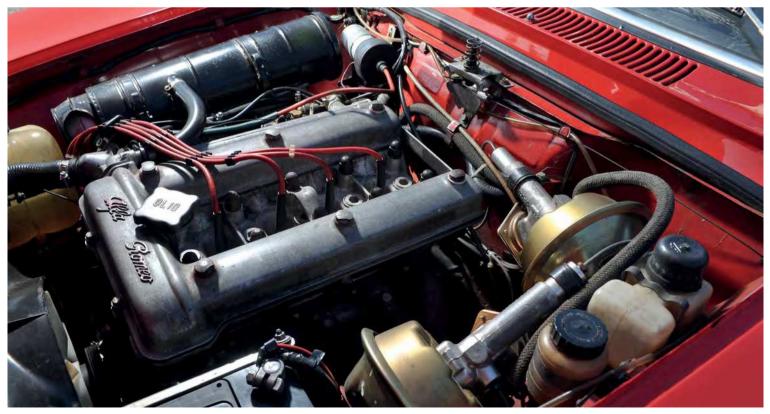

Right from the outset, Alfa went for the high road, technically speaking, employing costly, lightweight aluminium for the block, cylinder head and sump. With twin chain-driven overhead cams, hemispherical

combustion chambers, a five-bearing crank and (from 1968) sodium-filled valves to dissipate heat, it was an extraordinarily elegant piece of engineering by mass production standards.

Designed by Giuseppe Busso (yes, the very same creator of Alfa's magnificent V6), the twin cam looked lovely, while robustness made it reliable, too. Whether fed by twin downdraught carburettors or later fuel injection, it made a wonderfully deep, throaty, rumbling sound that came to represent Alfa Romeo, quintessentially and deliciously.