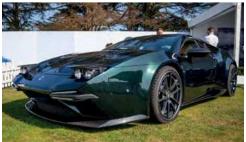

### One-off Ferrari Omologata Sharpens 812

errari has unveiled its latest one-off creation: the Omologata. Based on the 812 Superfast, it was commissioned by a European client, with a brief to evoke 'gentleman driver' GT racing themes, as well as sci-fi and modern architecture. The Omologata took Flavio Manzoni's design team just over two years to complete, and is the tenth one-off that Ferrari has made on a V12 platform since

the 2009 P540 Superfast Aperta.

Only the windscreen and headlights have been retained from the donor 812 Superfast body. The design features a tapering front end, flattened oval grille, muscular rear flanks and contrasting stripe across the bonnet. Three horizontal slats in the fastback seem to lower the rear end, while the tail is surmounted by a prominent spoiler and features deep-set taillights. The hand-formed

aluminium bodywork is painted in triple-layer Rosso Magma over dark carbonfibre, while the livery is clearly racing-themed.

Inside the car are racing-style electric blue seats finished in leather and jeans fabric with four-point racing harnesses. Metal parts on the dashboard and steering wheel are finished in a crackle paint effect, while a hammered paint effect is used for the inner door handles and centre console.