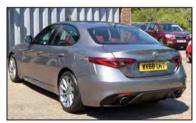

### Alfa Stelvio 2020

### Green-laning in a Visconti Green Alfa Romeo Stelvio, newly updated for 2020

Story by Chris Rees Photography by Michael Ward

ast month we tested the MY2020
Alfa Romeo Giulia on UK roads. Now it's time to try the fresh-for-'20
Stelvio – and since it's an SUV, we'd better to do some off-roading as well as a road test. Few people ever know this about the Stelvio but it's actually very capable on the rough stuff; no surprise, perhaps, as every Stelvio has 4x4 (except the rear-drive-only Super). On the scrabbly, hilly road surfaces that we tried, there were zero problems with grip, and our descents never felt anything but safe and secure.

So what is the MY2020 upgrade all about? Not a big sea-change, it must be said. The underpinnings are exactly the same as before, while there's no big facelift to speak about, either. The most noticeable improvements are in the cabin. As with the Giulia, the nasty sharp-edged plastic gearknob has given way to a far nicer leather item, which now has a little Italian *tricolore* flag at its base. The main rotary control knob has a better feel, too. Overall quality is greatly improved, especially the centre console, which offers more storage space and a new wireless phone charger.

The letterbox-shaped central digital display is the same size as before (just 8.8 inches across) but the menu bar now sits on the side of the screen, freeing up display space. The big change is that it's now a touchscreen, with drag-and-drop graphics, and the whole thing works far better than before. The new seven-inch TET screen.

between the main dials offers up more information, too. The steering wheel has extra buttons on it, while traffic sign recognition is another welcome addition.

The Stelvio range starts with the Super (entry-level), progressing through Sprint (sporty), Lusso Ti (luxury and comfort) and Veloce (performance) - the first time the 'Veloce' badge has ever appeared on the Stelvio. Our Lusso Ti test car comes in a pretty bold spec in terms of looks: 20-inch 'Dark Petal' alloy wheels, beige leather trim, wooden dashboard accents and Visconti Green paint. This shade is not actually new for 2020 but I've seen so few green Stelvios on the road that it sure looks new. Definitely fresh to the Alfa palette are some very striking new colours, including Villa d'Este 6C Red (a wonderfully deep red) and Junior GT Ochre (yellow-gold).

The new Stelvio drives pretty much exactly the same as the 2019 one did, which is good news in my book. The pin-sharp handling (and not just by SUV standards – by any standard) and super-pointy steering are just so enjoyable. The 200hp petrol engine we tested (280hp is available in the Veloce) is mated to the familiar – and excellent – ZF eight-speed automatic. Other than a bit of harshness on cold starts, the engine is super-smooth and