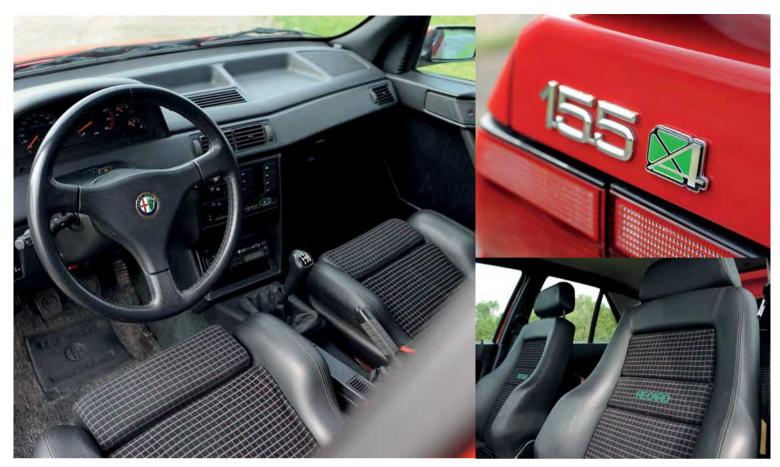

## The Recaros, with bespoke Q4 upholstery, are lovely to sit in, even if mounted in the trademark 155 high-up way

and a full set of dials allows the driver to monitor the things that matter in an engine this heavenly: oil temperature and pressure.

Sadly the rest of the car's history had been lost during its prolonged storage, so the mileage can't be warranted, but look at it: the immaculate seats and interior fixtures and fittings, the amazing overall condition. Andy says he has no reason to doubt it's a genuine sub-20k mile car.

This is a 'Q' car in more than one sense: only the fake split-rim alloys and green cloverleaf '4' badge on the bootlid identify it externally. There's a treat inside though: a cracking set of Recaro seats, complete with bespoke Q4 upholstery. They're lovely to sit in, even if they are mounted in the trademark 155 high-up way. On finally turning the key, I hear the magically mechanical-sounding, beautifully balanced engine for

I'm fawning over the Recaro seats and period cassette player as I head out to gather driving impressions. Hopes are high for a car that looks

pretty much brand new, with an impossibly crisp air of tightness about it. And she doesn't disappoint. I spend the first few miles checking the dials and warming her through. I soak up the low dashboard and sides, brilliant visibility and surprisingly decent ride. There's nice feedback through the clutch pedal (engaging the driver with a gearbox and those three diffs) and the wave of torque from 3000rpm is satisfying even in genteel driving. I can't sense much torque at 2500rpm though, despite this being the purported peak.