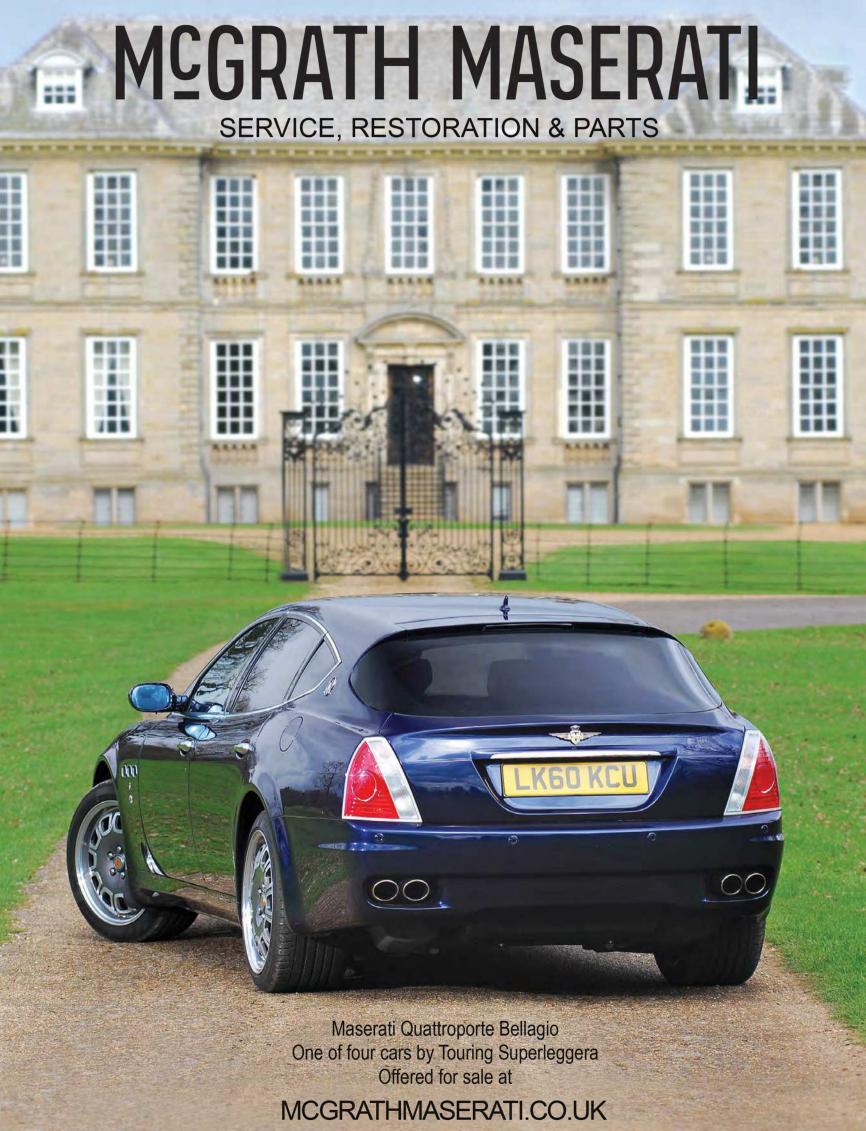

mounted inboard – this offered a dramatically different feel to 'ordinary' cars.

There's nothing ordinary about the Merak. Granted, this was the best-selling Maserati of its day, with 1830 made over 11 years, but today, according to How Many Left, just 59 remain in the UK, 18 of them taxed. One such example is the 1983 Merak SS seen here, an original UK right-hand drive car that has never been restored. It's currently for sale at McGrath Maserati for £70,000, but we'll talk prices later. First, I'm desperate to know how it drives.

#### **CONTACT**

www.mcgrathmaserati.co.uk +44 (0) 1438 832161 +44 (0) 1438 833695

ITALIAN CAR SPECIALISTS EST. 1965