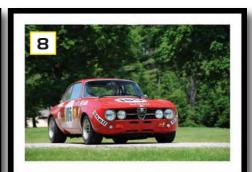

### FOUR CYLINDERS: ALFA ROMEO BUSSO 'NORD'

For a long, long while, no engine brought more success and lustre to Alfa Romeo than the twin cam that's commonly referred to as the Alfa Nord, or 'North', to distinguish it from the exquisite Alfasud flat-four from the south of Italy. Today, it remains one of the touchstones of the Alfa Romeo legend and deservedly so; it's an all-time classic.

But we'd argue that the heyday of Alfa's twin cam engine was the Tipo 105 era of Giulia Coupes,

Which is the best Alfa 'Nord' engine of all? We're voting for the gutsy, punchy, charismatic 2.0-litre

Berlinas and Spiders, from 1963 up until 1976. The full line-up of engines and models is pretty bewildering but broadly speaking, there were 1300 (78hp), 1600 (95hp), 1750 (122hp) and 2000 (131hp) versions at the core of the range.

Gutsy and charismatic, the Alfa Nord 'four' has always been rewarding to drive, perhaps reaching its peak in the 2000 GTV coupe you see here (full

disclosure, this 1972 GTV happens to be the writer's own personal car - what do you mean, biased?).

Within Alfa circles, there's long been a discussion about which is the 'best' Alfa twin cam. Many pundits have romanticised the 1750 (actually 1779cc) from the late 1960s because of its free-revving nature, and it's certainly the fashionable choice today. But experienced Alfa people often take a different view. Alfa doven, the late Jon Dooley, rated the 2.0-litre because it was the fastest and most powerful of the 105 era, and you could really drive it on the throttle. Many others agree. What's indisputable is that the 1962cc unit is the gustiest of them all, with strong mid-range torque, capable of pulling with tremendous vigour from just 2000rpm.