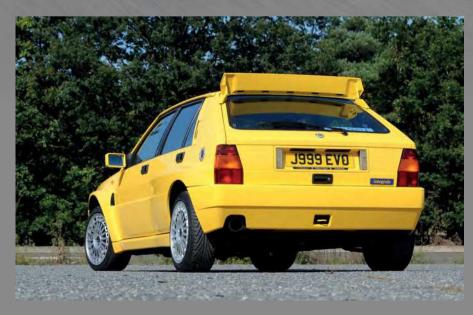

our from just 2000rpm.

True, it doesn't rev as sweetly as the 1750, but while peak power arrives at 5500rpm, there's no real need to go much beyond 4000pm if you're looking to 'make progress'. For economy, of course, it's the thirstiest of the bunch at about 23-25mpg average.

This punchy, characterful engine, matched to a peach of a five-speed gearbox, lies at the heart of what makes the GTV and its like such a buzz to drive. But whichever Alfa Twin Cam unit you choose, it's always a class act: potent, sweet and invigorating.

### TECHNICAL SPECIFICATIONS

### **ALFA ROMEO GIULIA 2000 GTV**

1962cc 4-cyl DOHC 8V ENGINE: BORE X STROKE: 84mm x 88.5mm

COMPRESSION RATIO: 9:1 POWER:

131hp at 5500rpm 132lb ft (178Nm) at 4400rpm TOROUF:

1040kg WEIGHT: MAX SPEED: 123mph 0-62MPH: 8.7 sec









### **FOUR CYLINDERS:** FIAT/ LANCIA TWIN CAM

No question, one of the all-time engine greats – any size, any format – is Fiat's classic Lampredi twin cam. Designed by ex-Ferrari engineer Aurelio Lampredi, it debuted in 1966 in the Fiat 124 Spider and lasted over 20 years in Fiat and Lancia cars, only ducking out of production in 1998.

Lampredi's twin cam remains an Italian industrial design classic. Designed for mass manufacture, it was simple, reliable and cheap to maintain. Its double overhead cam design was extremely effective and versatile, beginning life as a humble single-carb 1438cc unit but being successfully adapted through at least 120 different variations to power millions of cars throughout its long life.

Of all the variations on the theme, it's the smooth, punchy 1995cc