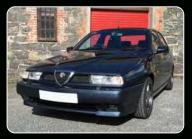

# **Fast Traction Hero**

A 'Q' car in both name and nature, the ultra-rare Alfa 155 Q4 is a four-wheel drive super-saloon that flies under the radar

Story by Richard Aucock Photography by Michael Ward

h to have been a businessman in 1993. The briefcase. The huge mobile phone. The jacket on the coat hanger in the rear window. The relaxed company car rules that meant the more miles you did, the less tax you paid. This is not sepia-tinged nostalgia, either: it really was a kind of heaven, as the people on the seminal TV show From A to B: Tales of Modern Motoring confirm.

I wonder how many were aware of the Alfa Romeo 155 Q4 back then? Surely this would have been the headline car of the TV show, an 'integrale in disguise' that you could get past a friendly fleet manager thanks to its roomy, practical and understated four-door saloon profile – then go baiting Ford Escort RS Cosworths.

More challenging was the lack of brand visibility for Alfa Romeo. This was pre-BTCC, and the 155 had only just arrived as Alfa's 'new era' choice. Curious BMW drivers were still quivering from the novelty of the Alfa 75's oddball handbrake and electric window switches in the roof. Heavens, even the 145 was still running boxer engines then. Alfa's UK rebirth was coming, but the 155 Q4 predated it. This meant only a tiny handful of UK drivers ever got to experience its delights: just 16 were officially sold in Britain out of a total run of 2701 Q4s.

Subtlety abounds: faux split-rim alloys and green Q4 badge are giveaways. This is a 'narrow arch' 155

130hp per tonne, compared with 155hp for the Integrale, and a whopping 174hp for the Escort Cosworth. The Q4 also guzzled fuel at a rate of 16mpg, which *Autocar* called "appalling" and "dreadful". Our savvy businessman with his All Star card wouldn't have worried about that, particularly as the 60-litre fuel tank still gave a decent range.

To my eyes, the crisp-cut lines of the 155 still look fantastic. OK, it doesn't have the bulging wheelarches

of later models, but the neat and angular shape is pleasing nonetheless. Even the weighty, triangular-profiled door handles are satisfying, sitting precisely above the side swage line (you clock them out of the corner of your eye in the door mirror, too).

This is a 'Q' car in more than one sense: only the fake split-rim alloys and green cloverleaf '4' badge on the bootlid identify it externally. There's a treat inside though: a cracking set of Recaro seats, complete with bespoke Q4 upholstery. They're lovely to sit in, even if they are mounted in the trademark 155 high-up way. On finally turning the key, I hear the magically mechanical-sounding, beautifully balanced engine for