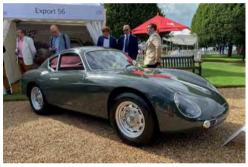

#### **RARE FIAT 8VS AT AUCTION**

Three extremely rare coachbuilt Fiat 8Vs are being sold in the US. Part of the Elkhart Collection, they are being auctioned without reserve by RM Sotheby's.

A 1953 Fiat 8V Supersonic by Ghia (chassis no 41, *pic below right*) was originally delivered to General Motors designer Henry de Segur Lauve, and is one of only 15 Ghia Supersonics on the 8V chassis. Giovanni Savonuzzi's design is an icon of the jet age, featuring tail fins and rear lights intended to resemble jet afterburners. Owned by the Lauve family up until 1991, it's expected to make \$1.75m to \$2m.

The second Fiat 8V is a 1954 coupe by Vignale (chassis no 8o) and has among the most avant-garde coachwork of all 8Vs. This is one of only five 8V coupe bodies made by Vignale (*pic below*). Vignale's famed 1953 'Demon Rouge' design, penned by Giovanni Michelotti, was used as a basis for the shape, which features a wraparound rear window, narrow roof pillars and headlights mounted within an oval grille. The red-and-black colour scheme is also borrowed from the Demon Rouge. This one is valued at \$1.4m to \$1.65m.