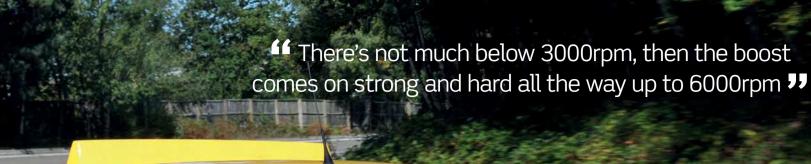

True to form, there's not much below 3000rpm, then the boost comes on strong and hard up to the 6000rpm red line. The delivery throughout is smooth, crisp and pure – and considering there are 148,033km on the clock, it proves the engine's robustness. Those £9000 of engine mods really work.