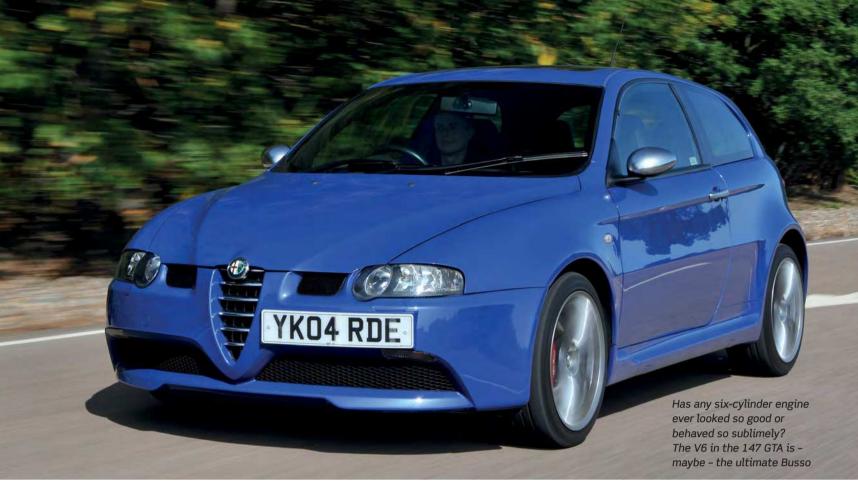

### **SIX CYLINDERS:** ALFA ROMEO BUSSO V6

Could we be looking at the best six-cylinder road car engine ever made?

Could be: for sheer emotion and sound, it has few, if any, equals. We are talking, of course, about Alfa Romeo's iconic 6o-degree V6 designed by Giuseppe Busso, a former Ferrari engine designer and legendary figure at Alfa Romeo.

Today, you just have to say the word 'Busso' to mist eyes over and weaken knees among Alfa aficionados.

The Busso V6 is an inspirational marriage of musicality and muscularity. The fact that is also happens to look like a piece of modern art nestling in the engine bay is merely a plus.

Now, the Busso V6 has appeared in all sorts of Alfas, as well as a few Fiats and Lancias in between. Truth be told, the illustrious Busso didn't have much impact when it debuted in the sober Alfa Six saloon in its sixcarb, 2.5-litre single-cam form back in 1979. The true magic began a year later with the GTV 6 coupe, whose Bosch L-Jetronic fuel injection helped create an instant classic. Since then, the silky all-aluminium, belt-driven

V6 has featured in a wide variety of forms, from 1997cc up to 3179cc.

Although showcased in such splendid wrappings as the Alfa 75, 164, 156, GTV, Spider and SZ, we've chosen the 147 GTA to demonstrate why the Busso V6 is so covetable. Owned by Alfa Aid, this is a late 2004 example with the Busso in its ultimate form: 3.2 litres, 24 valves and 250hp. It's a genuine Italian tour de force, both visually and dynamically.

This seductive V6 presentation is a mesmeric mix of black-and-silver cam covers and polished inlet trumpets (red/grey was actually standard). It looks just

fantastic. So many modern engines are hidden beneath swathes of dull plastic but the Busso is out there, strong, loud and proud.

Operatic is the best way to describe the Busso in full flow. It sounds glorious, with a deep, aristocratic growl that rises to a thrilling crescendo as you close in on the 7200rpm red line in this 147 GTA setting (which is an easy thing to do). Right across the power band, the atmospheric, fuel-injected V6 loves to rev and crisp throttle response is also standard. The GTA is also very fast – indeed Alfa claimed at launch that it was the fastest car in its class.

The 147 GTA boasts that classic big engine/small car formula. The V6 was compact enough to be mounted either lengthways or transversely, the latter being the case with the 147. There's no denying that its front-drive chassis sometimes struggles to keep up with the V6's weight and power (not to mention a substantial 222lb ft mash of torque), but that's one of the things that gives the Alfa its character. It feels charismatic in a way no modern car is; it feels truly alive. It also feels wonderful inside, with a stylish, leather-appointed cabin, while the muscled-up exterior isn't bad, either.

Over its 110-year history, Alfa Romeo has produced some truly stand-out engines but the Busso V6 is arguably the best of the lot. All round, it's just a fabulous thing. If you want a 147 GTA, this pristine, pleasingly unmolested six-speed manual is up for sale at Alfa Aid in Maidenhead for £15,995.