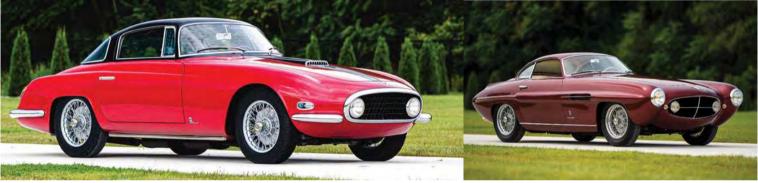

The second Fiat 8V is a 1954 coupe by Vignale (chassis no 8o) and has among the most avant-garde coachwork of all 8Vs. This is one of only five 8V coupe bodies made by Vignale (*pic below*). Vignale's famed 1953 'Demon Rouge' design, penned by Giovanni Michelotti, was used as a basis for the shape, which features a wraparound rear window, narrow roof pillars and headlights mounted within an oval grille. The red-and-black colour scheme is also borrowed from the Demon Rouge. This one is valued at \$1.4m to \$1.65m.

The final 8V of the trio is another 1954 coupe by Vignale, on chassis no 47 (pictured right). The most unusual part of the design undoubtedly the flared rear wings, merging with flying buttresses that span the boot lid and rear window. Also distinctive are the oval grille, chrome bumperettes and chrome trim around the doorsills and windows. Restored in 1990, it's one of very few 8Vs to retain its original engine. The auction estimate is \$1m to \$1.25m.