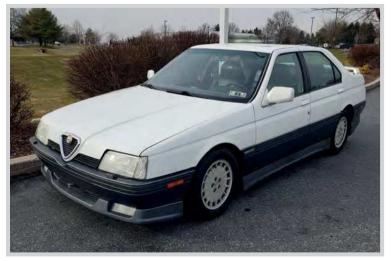

# **Fast Traction Hero**

A 'Q' car in both name and nature, the ultra-rare Alfa 155 Q4 is a four-wheel drive super-saloon that flies under the radar

Story by Richard Aucock Photography by Michael Ward

h to have been a businessman in 1993. The briefcase. The huge mobile phone. The jacket on the coat hanger in the rear window. The relaxed company car rules that meant the more miles you did, the less tax you paid. This is not sepia-tinged nostalgia, either: it really was a kind of heaven, as the people on the seminal TV show From A to B: Tales of Modern Motoring confirm.

I wonder how many were aware of the Alfa Romeo 155 Q4 back then? Surely this would have been the headline car of the TV show, an 'integrale in disguise' that you could get past a friendly fleet manager thanks to its roomy, practical and understated four-door saloon profile – then go baiting Ford Escort RS Cosworths.

Subtlety abounds: faux split-rim alloys and green Q4 badge are giveaways. This is a 'narrow arch' 155

130hp per tonne, compared with 155hp for the Integrale, and a whopping 174hp for the Escort Cosworth. The Q4 also guzzled fuel at a rate of 16mpg, which *Autocar* called "appalling" and "dreadful". Our savvy businessman with his All Star card wouldn't have worried about that, particularly as the 60-litre fuel tank still gave a decent range.

To my eyes, the crisp-cut lines of the 155 still look fantastic. OK, it doesn't have the bulging wheelarches

of later models, but the neat and angular shape is pleasing nonetheless. Even the weighty, triangular-profiled door handles are satisfying, sitting precisely above the side swage line (you clock them out of the corner of your eye in the door mirror, too).

This is a 'Q' car in more than one sense: only the fake split-rim alloys and green cloverleaf '4' badge on the bootlid identify it externally. There's a treat inside though: a cracking set of Recaro seats, complete with bespoke Q4 upholstery. They're lovely to sit in, even if they are mounted in the trademark 155 high-up way. On finally turning the key, I hear the magically mechanical-sounding, beautifully balanced engine for