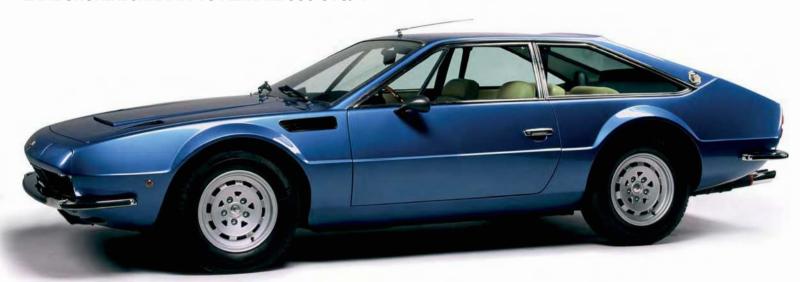

# French Revolution

With hydraulic technology from Citroen, the Maserati Merak was an Italian supercar with a Gallic touch. We assess an SS version to find out how well the marriage works

Words by Tim Pitt Photography by Michael Ward

ould this be my final article for Auto Italia? I'm about to declare my amour for the Citroen SM, the luxurious coupe that teleported into 1970 like an Unidentified French Object from the sci-fi future. It had speed-sensitive power steering, self-levelling suspension, hydraulic brakes and rain-sensing wipers. But it also had what is my Auto Italia redemption: a Maserati V6 engine. While the SM was a commercial flop, its heart - and some of its avant-garde soul lived on in the Maserati Merak.

The Merak is, literally, a car of two halves. From the front, it's

almost identical to the more exotic (and more expensive) V8-engined Maserati Bora, albeit without that car's polished stainless steel roof. Yet from the B-pillar backwards, stylist Giugiaro reworked his Bora shape into something quite different. Launched in 1972, the Merak is where '60s curves and '70s straight edges collide; compare its shapely front wings and arcing window line to its angular buttresses and chopped, reverse-raked tail. As we'll discover, these contrasts – past and future, tradition and technology – go more than skin-deep.