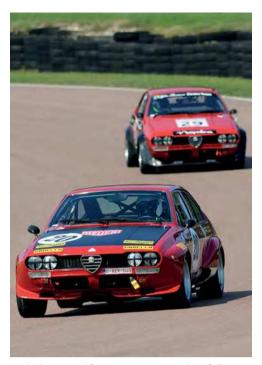

CONTINUOUS
REMANUFACTURING OF OBSOLETE
AND UNAVAILABLE PARTS

FAST EXPRESS WORLDWIDE SHIPPING DAILY

SUPERFORMANCE.CO.UK +44 (0)1992 445 300

CELEBRATING 37 YEARS FERRARI PARTS EXPERIENCE

UNIT G1 RD PARK STEPHENSON CLOSE HODDESDON HERTFORDSHIRE EN11 0BW CONTACT OUR OFFICE AT ADMIN@SUPERFORMANCE, CO. UK

### **JOHN CAMPION (1963-2020)**

ohn Joseph Campion, who passed away aged 57 on 2 October after a long battle with leukaemia, was an incredible man. He listed two inspirations. One was Phil Lynott, "an African American in Ireland in the '70s, and the lead singer of Thin Lizzy". The other was "a farmer from Cork" – none other than Billy Coleman, former Irish and British Rally Champion.

John's father brought him to see a rally when he was young and long before it came into view, he remembers hearing the visceral howl of the Chequered Flag Lancia Stratos. If the howl had impressed the young Cork-born lad, the sight of the Stratos had him transfixed. On many occasions, he referred to it as looking like a spaceship compared to the other three-box cars.

In 1984, John moved to the US with just \$26 in his pocket. He got a job as a music roadie and eventually, having borrowed \$100,000 from Michael Jackson, set up a business supplying power for concerts and gigs: "I took a chance, seized the opportunity, worked hard and it grew from there."

John's incredible business success allowed him to indulge, as readers of *Auto Italia* will be aware, in his passion for cars. Coleman's Lancia had obviously made a huge impression, since the collection, at least initially, was almost exclusive to the Italian marque: Beta Montecarlo Turbo Group 5, LC1, LC2, 037, integrale, Delta S4, Fulvia and Stratos (see pic right). Housed in his Jacksonville workshop, each car was immaculate. Others cars added included a 131 Abarth rally car and the actual Mk2 Escort that Coleman used to win the British Rally Championship.

In later years, John's collection leaned towards cars with an Irish connection. These included the ex-Derek Daly Guinness March 811, which he and his CJJ team brought to Mondello Park's Historic Festival in Ireland in August 2019. Not only did John let some of Ireland's top young race drivers test the car, but he also climbed aboard the car himself. Despite recent surgery, he drove it with great gusto, to the delight of Daly, who himself had demonstrated the car at the same circuit in 1981. More recent additions included Eddie Jordan's first Formula Ford, a Crosslé 30F, 7up-liveried Jordan 191, Sasol Jordan 192 and Team Ireland A1GP car which won the championship for Adam Carroll in 2009.

John often said his success was inspired by people who succeeded against the odds, like Lynott and Coleman, as well as a teacher who told him he would never amount to anything. In more recent times, John, through his CJJ Motorsport team, supported young Irish race drivers, including James Roe Jr (racing in FR Americas) and Nicole Drought (in Britcar Endurance). He also supported WRC driver Craig Breen, Formula Female (an initiative to encourage more girls to chose STEM subjects and pursue careers in motorsport) and the F1 in Schools Championship in Irish schools.

John is survived by his loving wife Suzanne (who was involved in all of the above projects), family and many, many friends. *Leo Nulty* 