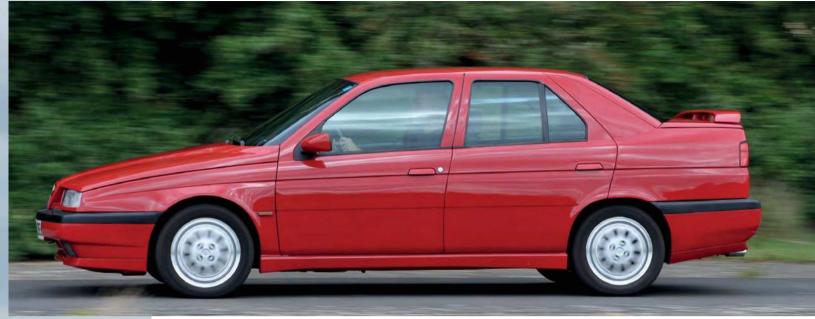

# **Fast Traction Hero**

A 'Q' car in both name and nature, the ultra-rare Alfa 155 Q4 is a four-wheel drive super-saloon that flies under the radar

Story by Richard Aucock Photography by Michael Ward

h to have been a businessman in 1993. The briefcase. The huge mobile phone. The jacket on the coat hanger in the rear window. The relaxed company car rules that meant the more miles you did, the less tax you paid. This is not sepia-tinged nostalgia, either: it really was a kind of heaven, as the people on the seminal TV show From A to B: Tales of Modern Motoring confirm.

I wonder how many were aware of the Alfa Romeo 155 Q4 back then? Surely this would have been the headline car of the TV show, an 'integrale in disguise' that you could get past a friendly fleet manager thanks to its roomy, practical and understated four-door saloon profile – then go baiting Ford Escort RS Cosworths.

More challenging was the lack of brand visibility for Alfa Romeo. This was pre-BTCC, and the 155 had only just arrived as Alfa's 'new era' choice. Curious BMW drivers were still quivering from the novelty of the Alfa 75's oddball handbrake and electric window switches in the roof. Heavens, even the 145 was still running boxer engines then. Alfa's UK rebirth was coming, but the 155 Q4 predated it. This meant only a tiny handful of UK drivers ever got to experience its delights: just 16 were officially sold in Britain out of a total run of 2701 Q4s.

Subtlety abounds: faux split-rim alloys and green Q4 badge are giveaways. This is a 'narrow arch' 155

130hp per tonne, compared with 155hp for the Integrale, and a whopping 174hp for the Escort Cosworth. The Q4 also guzzled fuel at a rate of 16mpg, which *Autocar* called "appalling" and "dreadful". Our savvy businessman with his All Star card wouldn't have worried about that, particularly as the 60-litre fuel tank still gave a decent range.

To my eyes, the crisp-cut lines of the 155 still look fantastic. OK, it doesn't have the bulging wheelarches

of later models, but the neat and angular shape is pleasing nonetheless. Even the weighty, triangular-profiled door handles are satisfying, sitting precisely above the side swage line (you clock them out of the corner of your eye in the door mirror, too).