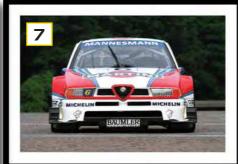

# **Fast Traction Hero**

A 'Q' car in both name and nature, the ultra-rare Alfa 155 Q4 is a four-wheel drive super-saloon that flies under the radar

Story by Richard Aucock Photography by Michael Ward

h to have been a businessman in 1993. The briefcase. The huge mobile phone. The jacket on the coat hanger in the rear window. The relaxed company car rules that meant the more miles you did, the less tax you paid. This is not sepia-tinged nostalgia, either: it really was a kind of heaven, as the people on the seminal TV show From A to B: Tales of Modern Motoring confirm.

I wonder how many were aware of the Alfa Romeo 155 Q4 back then? Surely this would have been the headline car of the TV show, an 'integrale in disguise' that you could get past a friendly fleet manager thanks to its roomy, practical and understated four-door saloon profile – then go baiting Ford Escort RS Cosworths.

OK, the fact that it was left-hand drive only may have been tricky. And back then, Alfa Romeo was hardly the default company car choice. But for a the springboard for Alfa's entry into European touring car racing: all-wheel drive was allowed in Italy and Germany, for which Alfa Romeo would develop custom racers to conquer all. Sure, the basis for the later BTCC racer was the somewhat more prosaic front-wheel drive 155 Silverstone, but the stage was set. Alfa was back to winning on Sunday and selling on Monday, and the 155 Q4 was the accelerant.

Calling it a four-door Lancia integrale is great line for impressing your mates, but isn't strictly true. The Delta used a custom platform that included independent rear suspension – exotic, even by 1979 standards, when more mechanical creativity was still allowed – while the 155 used the later Fiat Group Type 3 platform (to which the second-generation Delta would switch in 1993).

The 155 Q4 did use the heart of an HF integrale 16v. Its 2.0-litre turbo engine used a Garrett T3 turbo, detuned only slightly to 190hp, with a whopping great 217lb ft of torque on tap from a diesel-like 250orpm.

Subtlety abounds: faux split-rim alloys and green Q4 badge are giveaways. This is a 'narrow arch' 155

130hp per tonne, compared with 155hp for the Integrale, and a whopping 174hp for the Escort Cosworth. The Q4 also guzzled fuel at a rate of 16mpg, which *Autocar* called "appalling" and "dreadful". Our savvy businessman with his All Star card wouldn't have worried about that, particularly as the 60-litre fuel tank still gave a decent range.

To my eyes, the crisp-cut lines of the 155 still look fantastic. OK, it doesn't have the bulging wheelarches

of later models, but the neat and angular shape is pleasing nonetheless. Even the weighty, triangular-profiled door handles are satisfying, sitting precisely above the side swage line (you clock them out of the corner of your eye in the door mirror, too).

This is a 'Q' car in more than one sense: only the fake split-rim alloys and green cloverleaf '4' badge on the bootlid identify it externally. There's a treat inside though: a cracking set of Recaro seats, complete with bespoke Q4 upholstery. They're lovely to sit in, even if they are mounted in the trademark 155 high-up way. On finally turning the key, I hear the magically mechanical-sounding, beautifully balanced engine for