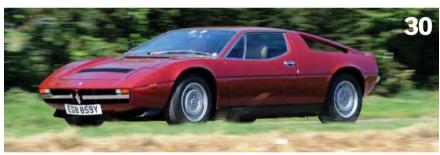

# French Revolution

With hydraulic technology from Citroen, the Maserati Merak was an Italian supercar with a Gallic touch. We assess an SS version to find out how well the marriage works

Words by Tim Pitt Photography by Michael Ward

ould this be my final article for Auto Italia? I'm about to declare my amour for the Citroen SM, the luxurious coupe that teleported into 1970 like an Unidentified French Object from the sci-fi future. It had speed-sensitive power steering, self-levelling suspension, hydraulic brakes and rain-sensing wipers. But it also had what is my Auto Italia redemption: a Maserati V6 engine. While the SM was a commercial flop, its heart - and some of its avant-garde soul lived on in the Maserati Merak.

The Merak is, literally, a car of two halves. From the front, it's

almost identical to the more exotic (and more expensive) V8-engined Maserati Bora, albeit without that car's polished stainless steel roof. Yet from the B-pillar backwards, stylist Giugiaro reworked his Bora shape into something quite different. Launched in 1972, the Merak is where '60s curves and '70s straight edges collide; compare its shapely front wings and arcing window line to its angular buttresses and chopped, reverse-raked tail. As we'll discover, these contrasts – past and future, tradition and technology – go more than skin-deep.

mounted inboard – this offered a dramatically different feel to 'ordinary' cars.

There's nothing ordinary about the Merak. Granted, this was the best-selling Maserati of its day, with 1830 made over 11 years, but today, according to How Many Left, just 59 remain in the UK, 18 of them taxed. One such example is the 1983 Merak SS seen here, an original UK right-hand drive car that has never been restored. It's currently for sale at McGrath Maserati for £70,000, but we'll talk prices later. First, I'm desperate to know how it drives.