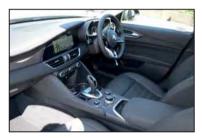

So what is the MY2020 upgrade all about? Not a big sea-change, it must be said. The underpinnings are exactly the same as before, while there's no big facelift to speak about, either. The most noticeable improvements are in the cabin. As with the Giulia, the nasty sharp-edged plastic gearknob has given way to a far nicer leather item, which now has a little Italian *tricolore* flag at its base. The main rotary control knob has a better feel, too. Overall quality is greatly improved, especially the centre console, which offers more storage space and a new wireless phone charger.

The letterbox-shaped central digital display is the same size as before (just 8.8 inches across) but the menu bar now sits on the side of the screen, freeing up display space. The big change is that it's now a touchscreen, with drag-and-drop graphics, and the whole thing works far better than before. The new seven-inch TET screen.