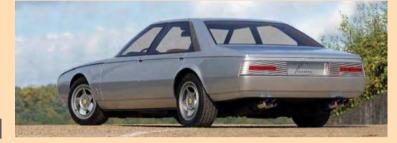

### **CONTRIBUTORS**

Auto Italia is brought to you by a group of journalists and photographers united by a passion for Italian cars. Contributors to this issue include:

his month we sadly said goodbye to three very good friends of Auto Italia: Aldo Brovarone, Jon Dooley and John Campion. Brovarone was one of Italy's most brilliant designers. He enjoyed a stellar career at Pininfarina, where he worked for more than 30 years, starting in 1954 and eventually heading up Pininfarina's styling department during one its most highly creative periods, the 1970s. Among the cars that Brovarone designed personally were the Ferrari 500 Superfast, Alfa Romeo Spider Duetto, Dino 206 GT and Lancia Gamma Coupe - all absolute classics. He reached the age of 94 before sadly succumbing in October. Entirely coincidentally, and with some poignancy, Brovarone's work is featured heavily this month in our Pininfarina/Ferrari story starting on page 48. It is, I hope, some sort of fitting tribute.