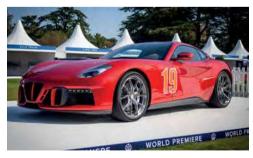

Touring of Milan has revealed its latest new car: the Aero 3. Launched at the Salon Privé concours at Blenheim Palace (see page 60), it draws inspiration from Touring's famous Alfa Romeo 8C 2900 B Le Mans of the 1930s but is based on modern Ferrari running gear.

The design is by Louis de Fabribeckers, who told *Auto Italia*: "The code name of the project was 'Summer', after the French pilot who drove the Alfa Romeo 8C with Biondetti in the 1939 Le Mans, bearing the number 19.

Two rear spoilers pop up above 56mph according to degree markings on the fin. Other Alfa Le Mans-inspired elements include four-point harnesses, the racing number 19 and a race-style fuel flap (although the next Aero 3 to be built will have an invisible fuel flap). The front grille also picks up subtly on the pre-war Alfa.