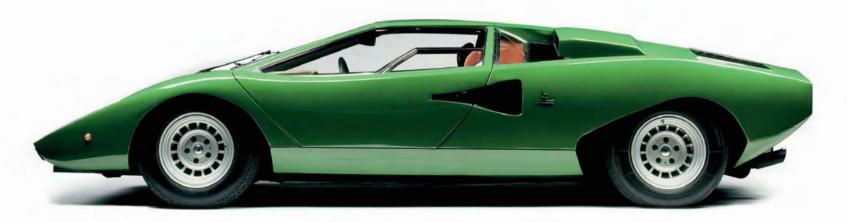

00 guise, the Lamborghini was – and remains – one of the greatest all-time supercar icons.





#### **HEAD TO HEAD**

|                                                   | COUNTACH LP400                                        | 365 GT4 BB                                                |
|---------------------------------------------------|-------------------------------------------------------|-----------------------------------------------------------|
| ENGINE:<br>TOP SPEED:<br>o-62MPH:<br>VALUE TODAY: | 3929cc V12 (385hp)<br>180mph<br>5.9sec<br>£350k-£450k | 4390cc flat-12 (360hp)<br>175mph<br>5.6sec<br>£270k-£370k |
| WINNER: COUNTACH W                                |                                                       |                                                           |



#### **LAMBORGHINI JARAMA VS FERRARI 365 GTC/4**



We have to say it: neither of these 2+2 GTs is the finest hour in their respective marque histories. Lamborghini's Jarama, launched in 1970, was another Gandini-penned slice of crispness but it always looked rather heavy, with uncomfortably long overhangs. It was also pretty heavy in reality, but nevertheless its potent V12 engine made it one of the quickest cars of its day. That failed to convince many customers, though: just 176 Jaramas were delivered in six years.

Despite a lifespan that lasted

only from 1971 to 1972, Ferrari's 365 GTC/4 outsold the Jarama three-fold. The only car in our battle designed by Filippo Sapino (during his brief two-year spell at Pininfarina), the GTC/4 perhaps looked a little gawky. Under the skin, it wa