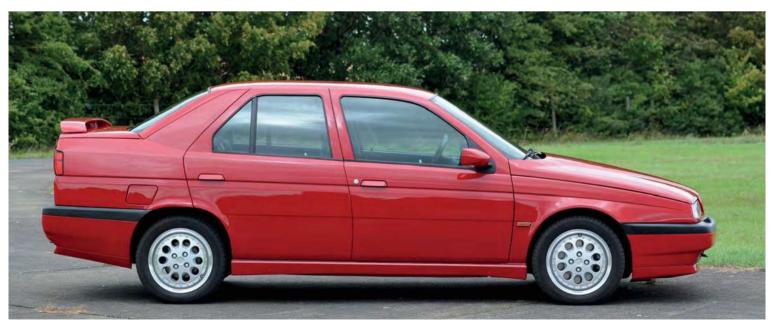

# **Fast Traction Hero**

A 'Q' car in both name and nature, the ultra-rare Alfa 155 Q4 is a four-wheel drive super-saloon that flies under the radar

Story by Richard Aucock Photography by Michael Ward

h to have been a businessman in 1993. The briefcase. The huge mobile phone. The jacket on the coat hanger in the rear window. The relaxed company car rules that meant the more miles you did, the less tax you paid. This is not sepia-tinged nostalgia, either: it really was a kind of heaven, as the people on the seminal TV show From A to B: Tales of Modern Motoring confirm.

I wonder how many were aware of the Alfa Romeo 155 Q4 back then? Surely this would have been the headline car of the TV show, an 'integrale in disguise' that you could get past a friendly fleet manager thanks to its roomy, practical and understated four-door saloon profile – then go baiting Ford Escort RS Cosworths.

To my eyes, the crisp-cut lines of the 155 still look fantastic. OK, it doesn't have the bulging wheelarches

of later models, but the neat and angular shape is pleasing nonetheless. Even the weighty, triangular-profiled door handles are satisfying, sitting precisely above the side swage line (you clock them out of the corner of your eye in the door mirror, too).