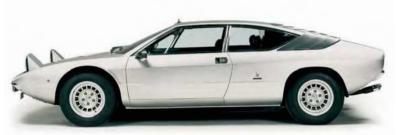

# French Revolution

With hydraulic technology from Citroen, the Maserati Merak was an Italian supercar with a Gallic touch. We assess an SS version to find out how well the marriage works

Words by Tim Pitt Photography by Michael Ward

ould this be my final article for Auto Italia? I'm about to declare my amour for the Citroen SM, the luxurious coupe that teleported into 1970 like an Unidentified French Object from the sci-fi future. It had speed-sensitive power steering, self-levelling suspension, hydraulic brakes and rain-sensing wipers. But it also had what is my Auto Italia redemption: a Maserati V6 engine. While the SM was a commercial flop, its heart - and some of its avant-garde soul lived on in the Maserati Merak.

The Merak is, literally, a car of two halves. From the front, it's

almost identical to the more exotic (and more expensive) V8-engined Maserati Bora, albeit without that car's polished stainless steel roof. Yet from the B-pillar backwards, stylist Giugiaro reworked his Bora shape into something quite different. Launched in 1972, the Merak is where '60s curves and '70s straight edges collide; compare its shapely front wings and arcing window line to its angular buttresses and chopped, reverse-raked tail. As we'll discover, these contrasts – past and future, tradition and technology – go more than skin-deep.

While the V8-engined Bora squared up to top-flight supercars, the Merak aimed its crosshairs at the Alfa Romeo Montreal, Ferrari's Dino (and latterly the 308 GT4 and GTB) and Lamborghini Urraco. Built around a steel chassis, rear subframe, double wishbones and coil springs, it inherited the triple-carb 3.0-litre V6 developed for later versions of the Citroen SM, but mounted longitudinally and driving the rear wheels. It also used the SM's five-speed manual gearbox, later seen (take note, trivia fans!) in the Lotus Esprit.