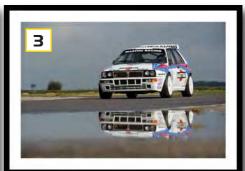

### TWO CYLINDERS: FIAT-ABARTH 595

Get ready to be awed by the Fiat-Abarth 595: a cheeky giant killer in a tiny frame, a sub-pocket rocket that packs an unfeasibly massive amount of fun. Just two cylinders mounted out back, and mustering all of 38hp, the Abarth has a turn of speed that's scarcely believable. Within 100 yards, that grin on your face just gets wider and wider.

This incredible example belongs to Andy Heywood, who confirms that it's a genuine 1964 Fiat-Abarth 595

successful tuning business across Europe selling piston and liner kits, hot camshafts, exhausts and much more for a vast army of Fiats. Hence the next step on Abarth's journey was a bore-and-stroke conversion to 68gcc to squeeze the most out of the tiny twin. The resulting Fiat-Abarth 695 SS was top of the 500 tree in the 1960s, good for 38hp at 5200rpm and 42lb ft of torque at 4000rpm.

Andy bought his car in Italy around eight years ago and has done little with it since, apart from some recent suspension and brake work. The Abarth has

### The crescendo of revs behind builds with eagerness... the theatre of noise is captivating indeed ""

with a pukka Abarth & Co chassis number. Over the years, however, it's been upgraded to later 695 SS spec. This means it began life with a tiny 595cc twincylinder overhead valve engine (based on the Fiat 500F's) with a power output of 27hp at 5000rpm and torque of 31lbft at 3500rpm.

During this era, Carlo Abarth was creating a very

been lowered and stiffened and has had anti-roll bars added, while also gaining natty flared arches and wide wheels. Visually, it's an absolute treat, inside and out. The solid, fixed roof contrasts with the fabric sunroof of regular Fiat 500s. Suicide doors provide entry to an immaculate cabin that's an absolute masterpiece in miniature. Beautifully detailed