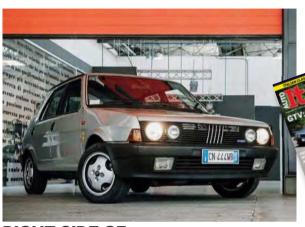

### TWO CYLINDERS: FIAT-ABARTH 595

Get ready to be awed by the Fiat-Abarth 595: a cheeky giant killer in a tiny frame, a sub-pocket rocket that packs an unfeasibly massive amount of fun. Just two cylinders mounted out back, and mustering all of 38hp, the Abarth has a turn of speed that's scarcely believable. Within 100 yards, that grin on your face just gets wider and wider.

This incredible example belongs to Andy Heywood, who confirms that it's a genuine 1964 Fiat-Abarth 595

successful tuning business across Europe selling piston and liner kits, hot camshafts, exhausts and much more for a vast army of Fiats. Hence the next step on Abarth's journey was a bore-and-stroke conversion to 68gcc to squeeze the most out of the tiny twin. The resulting Fiat-Abarth 695 SS was top of the 500 tree in the 1960s, good for 38hp at 5200rpm and 42lb ft of torque at 4000rpm.

Andy bought his car in Italy around eight years ago and has done little with it since, apart from some recent suspension and brake work. The Abarth has

### The crescendo of revs behind builds with eagerness... the theatre of noise is captivating indeed ""

with a pukka Abarth & Co chassis number. Over the years, however, it's been upgraded to later 695 SS spec. This means it began life with a tiny 595cc twincylinder overhead valve engine (based on the Fiat 500F's) with a power output of 27hp at 5000rpm and torque of 31lbft at 3500rpm.

During this era, Carlo Abarth was creating a very

been lowered and stiffened and has had anti-roll bars added, while also gaining natty flared arches and wide wheels. Visually, it's an absolute treat, inside and out. The solid, fixed roof contrasts with the fabric sunroof of regular Fiat 500s. Suicide doors provide entry to an immaculate cabin that's an absolute masterpiece in miniature. Beautifully detailed