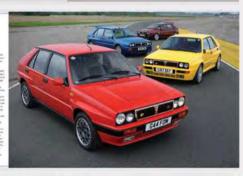

So which Italian engines are the best of all time? We've decided to nominate all of our favourites in each of cylinder format, from two to twelves. This month we're restricting ourselves to twins, fours, fives and sixes (for eights, tens and twelves, you'll have to wait until next month).

As for sixes, again we're spoilt for choice. What about the delicately delicious, racing-derived Dino V6 that powered the Fiat and Ferrari of the same name? Or the current-day Ferrari-derived V6 that gives the Giulia GTA fully 540hp? Ultimately there is really only one engine that scores a 'six', though: Alfa's Busso V6. Choosing which version proved the hardest, but we hope you approve of our 147 GTA decision.

### **SIX CYLINDERS:** ALFA ROMEO BUSSO V6

Could we be looking at the best six-cylinder road car engine ever made?

Could be: for sheer emotion and sound, it has few, if any, equals. We are talking, of course, about Alfa Romeo's iconic 6o-degree V6 designed by Giuseppe Busso, a former Ferrari engine designer and legendary figure at Alfa Romeo.

V6 has featured in a wide variety of forms, from 1997cc up to 3179cc.

Although showcased in such splendid wrappings as the Alfa 75, 164, 156, GTV, Spider and SZ, we've chosen the 147 GTA to demonstrate why the Busso V6 is so covetable. Owned by Alfa Aid, this is a late 2004 example with the Busso in its ultimate form: 3.2 litres, 24 valves and 250hp. It's a genuine Italian tour de force, both visually and dynamically.