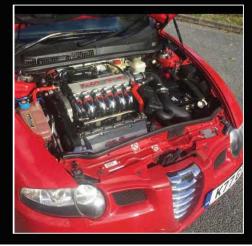

### FOUR CYLINDERS: ALFA ROMEO BUSSO 'NORD'

For a long, long while, no engine brought more success and lustre to Alfa Romeo than the twin cam that's commonly referred to as the Alfa Nord, or 'North', to distinguish it from the exquisite Alfasud flat-four from the south of Italy. Today, it remains one of the touchstones of the Alfa Romeo legend and deservedly so; it's an all-time classic.

Alfa's four-cylinder twin-cam engine, made in capacities ranging from 1290cc to 1995cc, was first seen in the jewel-like Giulietta of 1954. Via the 105 Series, Alfetta, Giulietta, 75 and more, the engine was used to perfect effect, and was still being fitted in Alfa's 164 and 155 as late as 1994.

Right from the outset, Alfa went for the high road, technically speaking, employing costly, lightweight aluminium for the block, cylinder head and sump. With twin chain-driven overhead cams, hemispherical

combustion chambers, a five-bearing crank and (from 1968) sodium-filled valves to dissipate heat, it was an extraordinarily elegant piece of engineering by mass production standards.

Designed by Giuseppe Busso (yes, the very same creator of Alfa's magnificent V6), the twin cam looked lovely, while robustness made it reliable, too. Whether fed by twin downdraught carburettors or later fuel injection, it made a wonderfully deep, throaty, rumbling sound that came to represent Alfa Romeo, quintessentially and deliciously.

Which version of Alfa's twin cam is best? We could nominate Autodelta's twin-plug engines powering the Giulia GTAs in the 1960s and '70s but that's getting pretty exotic. The 75 Turbo from 1986 was another classic from the performance twin cam camp, while the Twin Spark era, latterly with VVT valve gear, offered superb response and efficiency.

But we'd argue that the heyday of Alfa's twin cam engine was the Tipo 105 era of Giulia Coupes,

Which is the best Alfa 'Nord' engine of all? We're voting for the gutsy, punchy, charismatic 2.0-litre

Berlinas and Spiders, from 1963 up until 1976. The full line-up of engines and models is pretty bewildering but broadly speaking, there were 1300 (78hp), 1600 (95hp), 1750 (122hp) and 2000 (131hp) versions at the core of the range.

Gutsy and charismatic, the Alfa Nord 'four' has always been rewarding to drive, perhaps reaching its peak in the 2000 GTV coupe you see here (full

disclosure, this 1972 GTV happens to be the writer's own personal car - what do you mean, biased?).

Within Alfa circles, there's long been a discussion about which is the 'best' Alfa twin cam. Many pundits have romanticised the 1750 (actually 1779cc) from the late 1960s because of its free-revving nature, and it's certainly the fashionable choice today. But experienced Alfa people often take a different view. Alfa doven, the late Jon Dooley, rated the 2.0-litre because it was the fastest and most powerful of the 105 era, and you could really drive it on the throttle. Many others agree. What's indisputable is that the 1962cc unit is the gustiest of them all, with strong mid-range torque, capable of pulling with tremendous vigour from just 2000rpm.

True, it doesn't rev as sweetly as the 1750, but while peak power arrives at 5500rpm, there's no real need to go much beyond 4000pm if you're looking to 'make progress'. For economy, of course, it's the thirstiest of the bunch at about 23-25mpg average.

This punchy, characterful engine, matched to a peach of a five-speed gearbox, lies at the heart of what makes the GTV and its like such a buzz to drive. But whichever Alfa Twin Cam unit you choose, it's always a class act: potent, sweet and invigorating.