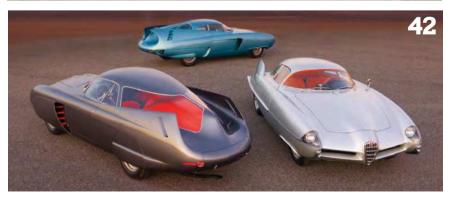

## BATS Out of Heaven

Franco Scaglione's aerodynamic Alfa 'BAT' trio seared themselves into the imaginations of the public in the mid-1950s. Today, their otherworldliness is undiminished

Story by Richard Heseltine Images by Ron Kimball/Darin Schnabel/RM Sotheby's

he future was clearly more starry-eyed in the past. With no filter between brain and mouth, it's all too difficult not to start babbling when viewing the Alfa Romeo BAT (Berlinetta Aerodinamica Tecnica) cars up close. The passing of more than 60 years hasn't dulled their power to shock. Styled by Franco Scaglione who at that point had little by way of a prior résumé, and crafted by Bertone at its most cash-strapped, that

they were built at all is a miracle.

By the time you read this, all three will have gone under the hammer at RM Sotheby's Contemporary Art auction in New York. And if any cars deserve to be viewed as kinetic sculpture, it's this clutch of showstoppers. The value placed on the trio – which is thankfully being offered as a single collection – is some \$20 million.

The Abarth, sometimes referred to as BAT 1 in retrospect, marked the jumping off point for Scaglione. His keen interest in streamlining may have been apparent with the 1500 Biposto, but it shot into the stratosphere with the trio of design studies based on Alfa Romeo running gear which followed. The series kicked off with the Alfa 1900-based Berlinetta Aerodinamica Tecnica 5 (BAT 5), which broke cover at the 1953 Turin Motor Show. As for why the series started at '5', reputedly the fifth sketch was judged the best.

Contrary to some reports, the car's construction wasn't sponsored by Alfa Romeo, but was a Bertone project, factory backing going only so far as the

TOP TO BOTTOM: wild BAT 5 debuted in 1953; even wilder 1954 BAT 7; slightly more sober 1955 BAT 9

Scaglione, meanwhile, was only getting started. BAT 7 was unveiled at the 1954 Turin Motor Show, and was wilder still. *Road & Track* magazine, which had branded BAT 5 as "grotesque" a year earlier, gushed about the newcomer: "The Bertone BAT 7 on an Alfa chassis stole the show. Diversions over the BAT 5 include a low nose, new headlights which hinge upwards and disappear, plus large stabilizer fins. The dorsal fins on BAT 7 curve upwards and then sweep back and up."

Thankfully this amazing trio has been consolidated into one collection – rightly being treated as modern art