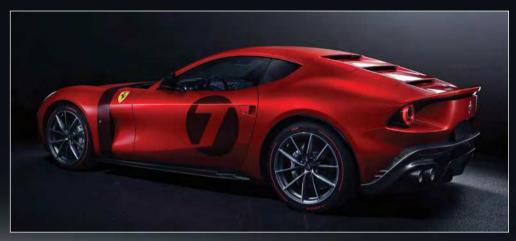

### **REGULARS**

- 6 NEWS
  - Ferrari's latest 'Omologata' one-off
- 92 CLASSIFIEDS
  - Find your perfect Italian car here
- 8 OBSCURATI
  - Biagini Passo 4x4 convertible

### One-off Ferrari Omologata Sharpens 812

errari has unveiled its latest one-off creation: the Omologata. Based on the 812 Superfast, it was commissioned by a European client, with a brief to evoke 'gentleman driver' GT racing themes, as well as sci-fi and modern architecture. The Omologata took Flavio Manzoni's design team just over two years to complete, and is the tenth one-off that Ferrari has made on a V12 platform since

the 2009 P540 Superfast Aperta.

Only the windscreen and headlights have been retained from the donor 812 Superfast body. The design features a tapering front end, flattened oval grille, muscular rear flanks and contrasting stripe across the bonnet. Three horizontal slats in the fastback seem to lower the rear end, while the tail is surmounted by a prominent spoiler and features deep-set taillights. The hand-formed

aluminium bodywork is painted in triple-layer Rosso Magma over dark carbonfibre, while the livery is clearly racing-themed.

Inside the car are racing-style electric blue seats finished in leather and jeans fabric with four-point racing harnesses. Metal parts on the dashboard and steering wheel are finished in a crackle paint effect, while a hammered paint effect is used for the inner door handles and centre console.