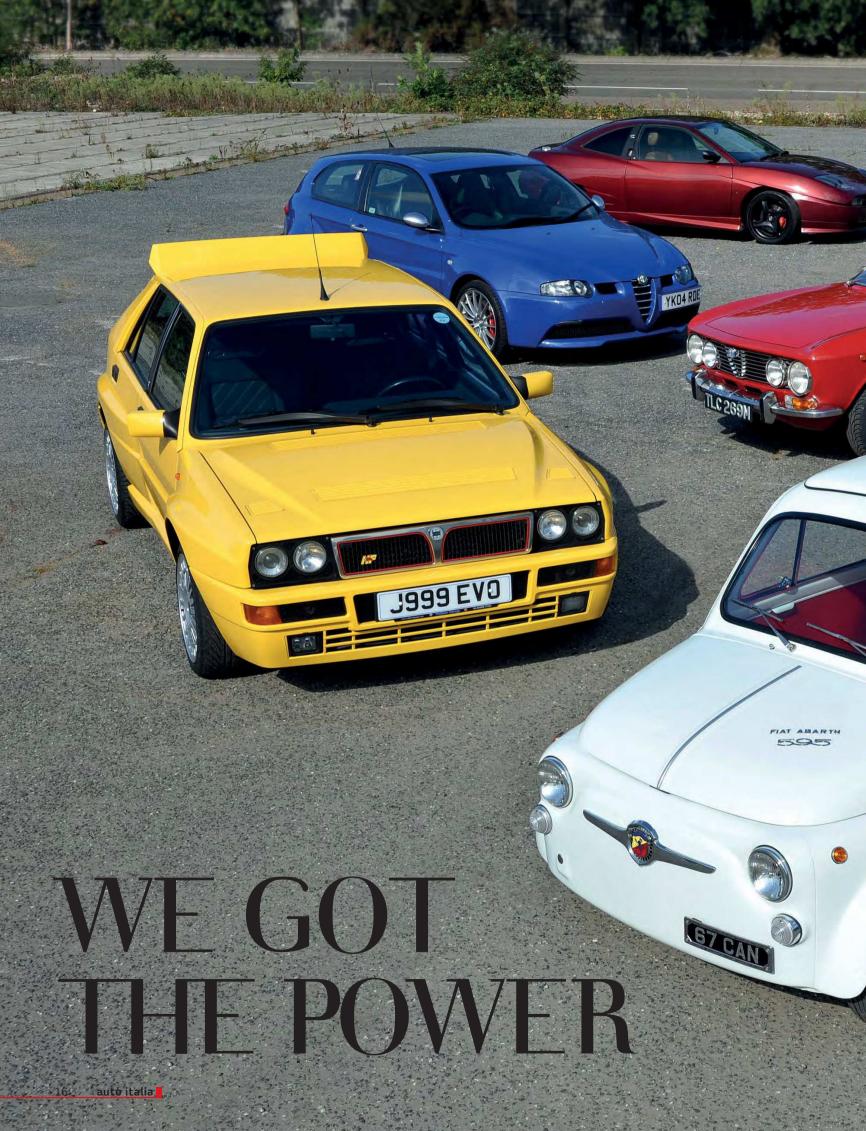

### **WE GOT THE POWER!**

2, 4, 5 & 6-CYLINDER ICONS: BEST EVER

On a lighter note, I'm delighted to introduce the first instalment of a two-part 'Best Italian Engines' story. There was naturally plenty of deliberation about which engines should make the cut as 'the best' but I hope you agree with our choices. This month, starting on page 16, we concentrate on the cars with the best motors in the 'minor' category - by which we mean two, four, five and six cylinders. Next month we move on to eight, ten and twelvecylinder engines; you can probably guess which marques occupy these spots!

### UK DISTRIBUTOR FOR TEKNOFIBRA HEAT RESISTANT MATERIALS

www.walkers-garage.co.uk

South Otterington, Northallerton, North Yorkshire DL7 9HT Phone +44 (0)1609 777221 info@walkersgarage.com

What are the best engines ever to come out of Italy? In Part One of a two-part feature, we nominate our favourite engines from two to six cylinders, featuring Abarth, Alfa Romeo, Fiat and Lancia

So which Italian engines are the best of all time? We've decided to nominate all of our favourites in each of cylinder format, from two to twelves. This month we're restricting ourselves to twins, fours, fives and sixes (for eights, tens and twelves, you'll have to wait until next month).