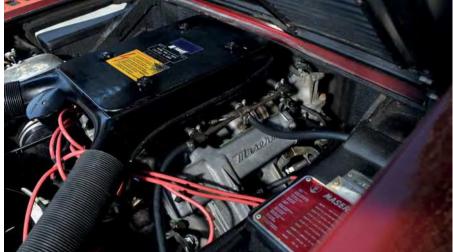

While the V8-engined Bora squared up to top-flight supercars, the Merak aimed its crosshairs at the Alfa Romeo Montreal, Ferrari's Dino (and latterly the 308 GT4 and GTB) and Lamborghini Urraco. Built around a steel chassis, rear subframe, double wishbones and coil springs, it inherited the triple-carb 3.0-litre V6 developed for later versions of the Citroen SM, but mounted longitudinally and driving the rear wheels. It also used the SM's five-speed manual gearbox, later seen (take note, trivia fans!) in the Lotus Esprit.

In its original 190hp guise, the 1451kg Merak reached 60mph in 9.1 seconds, topping out at 141mph. The 220hp SS version arrived in 1974, with larger Weber carburettors, a higher 9.0:1 compression ratio and 50kg less weight. The result was 0-60mph in 7.7 seconds

and 152mph – not far off the 6.5sec and 160mph posted by the 4.7-litre Bora. Unlike the SM, the Merak never gained fuel injection, although a tax-dodging 1999cc model was offered for the Italian market from 1977, mustering a modest 170hp.

Indeed, even this SS model couldn't live with a new hot hatch in a straight line – let alone around a track – yet that hardly seems to matter. The Merak is more involving at 50mph than many current supercars at 100mph, with a buzzy engine that begs to be revved. And while the Bora has given its best by 5000rpm, its little brother still has 2000rpm to play with. It's just a shame it doesn't sound more evocative; only close to the redline does the Alfieri V6 truly bare its fangs.