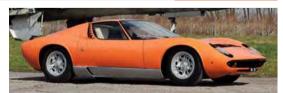

|                                                     |                                                       |
|---------------------------------------------------|-----------------------------------------------------|-------------------------------------------------------|
|                                                   | MIURA                                               | DAYTONA                                               |
| ENGINE:<br>TOP SPEED:<br>0-62MPH:<br>VALUE TODAY: | 3929cc V12 (350hp)<br>171mph<br>6.7sec<br>£1m-£2.5m | 4390cc V12 (325hp)<br>174mph<br>5.9sec<br>£450k-£650k |
| WANTED ATTION                                     |                                                     |                                                       |









#### **DINO 246 GT VS LAMBORGHINI URRACO**



The 'baby' Dino was advertised at launch as "almost a Ferrari" and it's since become one of the most beloved members of the mid-engined Maranello family. The Dino's shape, first seen in 1967, was created by Aldo Brovarone and finessed by Leonardo Fioravanti. An absolute classic of the Pininfarina school of fluid design, its slippery shape helped the compact racingderived V6 engine deliver a 140mph-plus top speed, with delicate handling to match.

Lamborghini's riposte was the Urraco, introduced at the Turin Show in 1970. Marcello Gandini's body shape was bluff but

smart, featuring crisp lines and distinctive wraparound rear slats. However its somewhat hunched stance was forced by a 2+2 layout and rather complex construction. The allnew V8