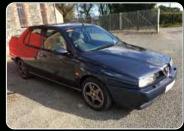

# **Fast Traction Hero**

A 'Q' car in both name and nature, the ultra-rare Alfa 155 Q4 is a four-wheel drive super-saloon that flies under the radar

Story by Richard Aucock Photography by Michael Ward

h to have been a businessman in 1993. The briefcase. The huge mobile phone. The jacket on the coat hanger in the rear window. The relaxed company car rules that meant the more miles you did, the less tax you paid. This is not sepia-tinged nostalgia, either: it really was a kind of heaven, as the people on the seminal TV show From A to B: Tales of Modern Motoring confirm.

I wonder how many were aware of the Alfa Romeo 155 Q4 back then? Surely this would have been the headline car of the TV show, an 'integrale in disguise' that you could get past a friendly fleet manager thanks to its roomy, practical and understated four-door saloon profile – then go baiting Ford Escort RS Cosworths.

More challenging was the lack of brand visibility for Alfa Romeo. This was pre-BTCC, and the 155 had only just arrived as Alfa's 'new era' choice. Curious BMW drivers were still quivering from the novelty of the Alfa 75's oddball handbrake and electric window switches in the roof. Heavens, even the 145 was still running boxer engines then. Alfa's UK rebirth was coming, but the 155 Q4 predated it. This meant only a tiny handful of UK drivers ever got to experience its delights: just 16 were officially sold in Britain out of a total run of 2701 Q4s.

Subtlety abounds: faux split-rim alloys and green Q4 badge are giveaways. This is a 'narrow arch' 155

130hp per tonne, compared with 155hp for the Integrale, and a whopping 174hp for the Escort Cosworth. The Q4 also guzzled fuel at a rate of 16mpg, which *Autocar* called "appalling" and "dreadful". Our savvy businessman with his All Star card wouldn't have worried about that, particularly as the 60-litre fuel tank still gave a decent range.

To my eyes, the crisp-cut lines of the 155 still look fantastic. OK, it doesn't have the bulging wheelarches

of later models, but the neat and angular shape is pleasing nonetheless. Even the weighty, triangular-profiled door handles are satisfying, sitting precisely above the side swage line (you clock them out of the corner of your eye in the door mirror, too).

This is a 'Q' car in more than one sense: only the fake split-rim alloys and green cloverleaf '4' badge on the bootlid identify it externally. There's a treat inside though: a cracking set of Recaro seats, complete with bespoke Q4 upholstery. They're lovely to sit in, even if they are mounted in the trademark 155 high-up way. On finally turning the key, I hear the magically mechanical-sounding, beautifully balanced engine for