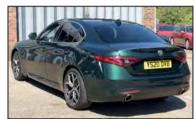

### Alfa Stelvio 2020

### Green-laning in a Visconti Green Alfa Romeo Stelvio, newly updated for 2020

Story by Chris Rees Photography by Michael Ward

ast month we tested the MY2020
Alfa Romeo Giulia on UK roads. Now it's time to try the fresh-for-'20
Stelvio – and since it's an SUV, we'd better to do some off-roading as well as a road test. Few people ever know this about the Stelvio but it's actually very capable on the rough stuff; no surprise, perhaps, as every Stelvio has 4x4 (except the rear-drive-only Super). On the scrabbly, hilly road surfaces that we tried, there were zero problems with grip, and our descents never felt anything but safe and secure.

between the main dials offers up more information, too. The steering wheel has extra buttons on it, while traffic sign recognition is another welcome addition.

The Stelvio range starts with the Super (entry-level), progressing through Sprint (sporty), Lusso Ti (luxury and comfort) and Veloce (performance) - the first time the 'Veloce' badge has ever appeared on the Stelvio. Our Lusso Ti test car comes in a pretty bold spec in terms of looks: 20-inch 'Dark Petal' alloy wheels, beige leather trim, wooden dashboard accents and Visconti Green paint. This shade is not actually new for 2020 but I've seen so few green Stelvios on the road that it sure looks new. Definitely fresh to the Alfa palette are some very striking new colours, including Villa d'Este 6C Red (a wonderfully deep red) and Junior GT Ochre (yellow-gold).