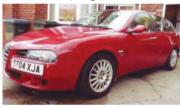

# **Fast Traction Hero**

A 'Q' car in both name and nature, the ultra-rare Alfa 155 Q4 is a four-wheel drive super-saloon that flies under the radar

Story by Richard Aucock Photography by Michael Ward

h to have been a businessman in 1993. The briefcase. The huge mobile phone. The jacket on the coat hanger in the rear window. The relaxed company car rules that meant the more miles you did, the less tax you paid. This is not sepia-tinged nostalgia, either: it really was a kind of heaven, as the people on the seminal TV show From A to B: Tales of Modern Motoring confirm.

I wonder how many were aware of the Alfa Romeo 155 Q4 back then? Surely this would have been the headline car of the TV show, an 'integrale in disguise' that you could get past a friendly fleet manager thanks to its roomy, practical and understated four-door saloon profile – then go baiting Ford Escort RS Cosworths.

More challenging was the lack of brand visibility for Alfa Romeo. This was pre-BTCC, and the 155 had only just arrived as Alfa's 'new era' choice. Curious BMW drivers were still quivering from the novelty of the Alfa 75's oddball handbrake and electric window switches in the roof. Heavens, even the 145 was still running boxer engines then. Alfa's UK rebirth was coming, but the 155 Q4 predated it. This meant only a tiny handful of UK drivers ever got to experience its delights: just 16 were officially sold in Britain out of a total run of 2701 Q4s.

Subtlety abounds: faux split-rim alloys and green Q4 badge are giveaways. This is a 'narrow arch' 155

130hp per tonne, compared with 155hp for the Integrale, and a whopping 174hp for the Escort Cosworth. The Q4 also guzzled fuel at a rate of 16mpg, which *Autocar* called "appalling" and "dreadful". Our savvy businessman with his All Star card wouldn't have worried about that, particularly as the 60-litre fuel tank still gave a decent range.

To my eyes, the crisp-cut lines of the 155 still look fantastic. OK, it doesn't have the bulging wheelarches

of later models, but the neat and angular shape is pleasing nonetheless. Even the weighty, triangular-profiled door handles are satisfying, sitting precisely above the side swage line (you clock them out of the corner of your eye in the door mirror, too).

This is a 'Q' car in more than one sense: only the fake split-rim alloys and green cloverleaf '4' badge on the bootlid identify it externally. There's a treat inside though: a cracking set of Recaro seats, complete with bespoke Q4 upholstery. They're lovely to sit in, even if they are mounted in the trademark 155 high-up way. On finally turning the key, I hear the magically mechanical-sounding, beautifully balanced engine for