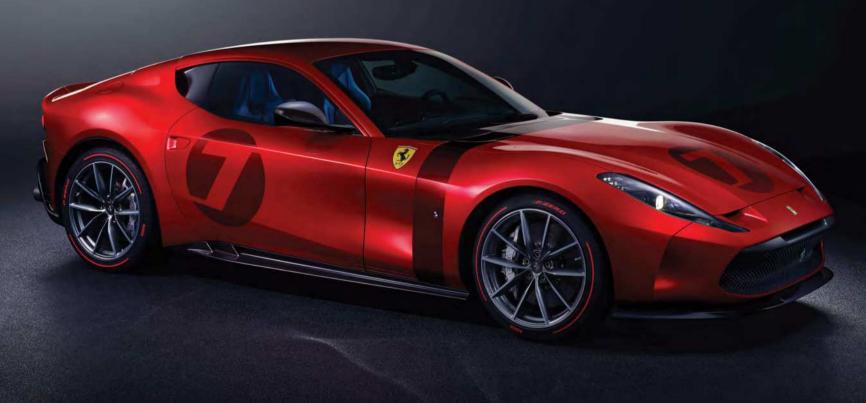

### **REGULARS**

- 6 NEWS
  - Ferrari's latest 'Omologata' one-off
- 92 CLASSIFIEDS
  - Find your perfect Italian car here
- 8 OBSCURATI
  - Biagini Passo 4x4 convertible

### One-off Ferrari Omologata Sharpens 812

errari has unveiled its latest one-off creation: the Omologata. Based on the 812 Superfast, it was commissioned by a European client, with a brief to evoke 'gentleman driver' GT racing themes, as well as sci-fi and modern architecture. The Omologata took Flavio Manzoni's design team just over two years to complete, and is the tenth one-off that Ferrari has made on a V12 platform since

the 2009 P540 Superfast Aperta.

Only the windscreen and headlights have been retained from the donor 812 Superfast body. The design features a tapering front end, flattened oval grille, muscular rear flanks and contrasting stripe across the bonnet. Three horizontal slats in the fastback seem to lower the rear end, while the tail is surmounted by a prominent spoiler and features deep-set taillights. The hand-formed

aluminium bodywork is painted in triple-layer Rosso Magma over dark carbonfibre, while the livery is clearly racing-themed.

Inside the car are racing-style electric blue seats finished in leather and jeans fabric with four-point racing harnesses. Metal parts on the dashboard and steering wheel are finished in a crackle paint effect, while a hammered paint effect is used for the inner door handles and centre console.