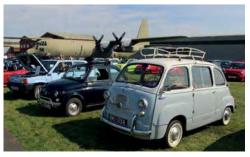

In Coppa Shell, Jamie Thwaites thrillingly drove from the back of the grid to take victory and secure the championship with one race to spare. Alex Moss came second, with Paul Simmerson taking third.

On a very wet Sunday, Lucky Khera secured another win ahead of H Sikkens, making him the first driver to win every race of a Ferrari Challenge season. Paul Hogarth took the final step of the podium. In Coppa Shell, Thwaites again came from the back of the grid to take victory, beating Alex Moss into second and Paul Rogers third.

The Ferrari Owners' Club formula classic series also took place at Snetterton. F355 Challenge cars dominated, with Wayne Marrs winning on Saturday ahead of Tristan Simpson and Tim Mogridge. In race two, Simpson finished ahead of Mogridge, with James Cartwright third in his 328 GTB. The final race of the weekend saw Mogridge beat Simpson into second and Marrs third.

The calendar for the Ferrari Challenge UK 2021 season will be announced at the Ferrari Finali Mondiali at Misano in November.