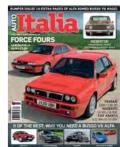

### **FOUR CYLINDERS:** FIAT/ LANCIA TWIN CAM

No question, one of the all-time engine greats – any size, any format – is Fiat's classic Lampredi twin cam. Designed by ex-Ferrari engineer Aurelio Lampredi, it debuted in 1966 in the Fiat 124 Spider and lasted over 20 years in Fiat and Lancia cars, only ducking out of production in 1998.

Lampredi's twin cam remains an Italian industrial design classic. Designed for mass manufacture, it was simple, reliable and cheap to maintain. Its double overhead cam design was extremely effective and versatile, beginning life as a humble single-carb 1438cc unit but being successfully adapted through at least 120 different variations to power millions of cars throughout its long life.

Of all the variations on the theme, it's the smooth, punchy 1995cc 16-valve turbo in the Lancia Delta integrale Evoluzione II that's arguably the ultimate street version. Mark Holland's spectacular Evo II is late 1994 example – the final and most powerful factory spec – and it counts as one of the best, most effective four-cylinder engines ever manufactured.

As Mark recalls, his Lancia was imported from Germany by Walkers Garage in 1997. In standard spec, the Evo II has 215hp at 575orpm and 232lb ft at 25oorpm, good for o-62mph in 5.7 seconds and a 137mph top end). But that wasn't enough for its first UK owner, who had an ECU update to give it

26ghp. Then in 2002, it gained a performance manifold, uprated turbo and ported cylinder head to take it to 328hp, plus an uprated paddle clutch. Mark, a serial Italian car aficionado, has since fitted a handmade Presto Japanese exhaust, adding further spice to the mix.

To drive, straight off the bat the Lancia feels a highly sophisticated and complete machine, just as you'd expect given its rally pedigree and full-on turbo all-wheel drive set-up. But that's just the opening act. With at least 50 per cent more power than standard, this Evo II is explosively rapid and yet also surprisingly refined in putting that performance down.

True to form, there's not much below 3000rpm, then the boost comes on strong and hard up to the 6000rpm red line. The delivery throughout is smooth, crisp and pure – and considering there are 148,033km on the clock, it proves the engine's robustness. Those £9000 of engine mods really work.

Mark's Evo II feels very well sorted as a whole, unfussed and easy to drive gently, with that searing turbocharged pace just waiting in the wings. It also feels superbly planted on its 16-inch alloys. With big, blister arches, bonnet hump and adjustable roof spoiler, it ticks all the right integrale visual boxes, while the stylish, intricate integrale dials are a buzz in themselves.

As a high performance icon that's tuneable and devastatingly effective, the Lancia Delta integrale really does have it all – and all from an engine conceived way back in the mid-1960s.

Every Fiat/Lancia twin cam is special, but in late turbo